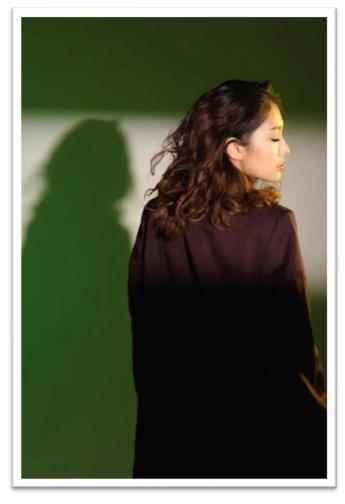

**AD1321** 

| Eye Color          | Hair Color    | Height           |
|--------------------|---------------|------------------|
| Brown              | Brown         | 168cm or 5'5     |
| Ethnicity          | Blood Type    | Education        |
| Asian - Kazakhstan | Α             | College Graduate |
| Donor Location     | Year of Birth |                  |
| California, USA    | 2005-03-16    |                  |























| Physical Information                                                                                             |
|------------------------------------------------------------------------------------------------------------------|
| Five Color                                                                                                       |
| Eye Color<br>Brown                                                                                               |
| 2.0WII                                                                                                           |
| Natural Hair Color                                                                                               |
| Brown