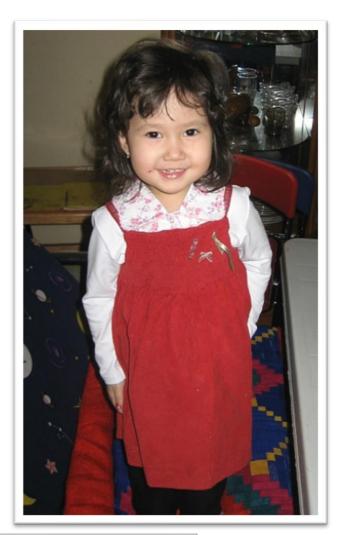

**AD1321** 

| Eye Color          | Hair Color    | Height           |
|--------------------|---------------|------------------|
| Brown              | Brown         | 168cm or 5'5     |
| Ethnicity          | Blood Type    | Education        |
| Asian - Kazakhstan | Α             | College Graduate |
| Donor Location     | Year of Birth |                  |
| California, USA    | 2005-03-16    |                  |