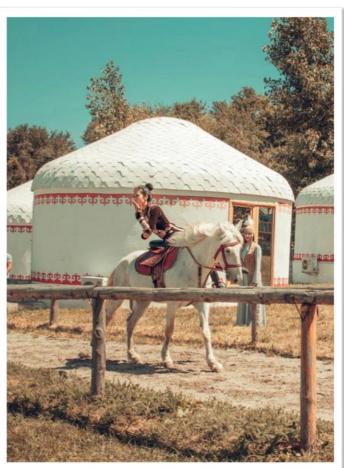

**AD1321** 

| Eye Color          | Hair Color    | Height           |
|--------------------|---------------|------------------|
| Brown              | Brown         | 168cm or 5'5     |
| Ethnicity          | Blood Type    | Education        |
| Asian - Kazakhstan | Α             | College Graduate |
| Donor Location     | Year of Birth |                  |
| California, USA    | 2005-03-16    |                  |























| Physical Information                                                                                             |
|------------------------------------------------------------------------------------------------------------------|
| Five Color                                                                                                       |
| Eye Color<br>Brown                                                                                               |
| 2.0WII                                                                                                           |
| Natural Hair Color                                                                                               |
| Brown