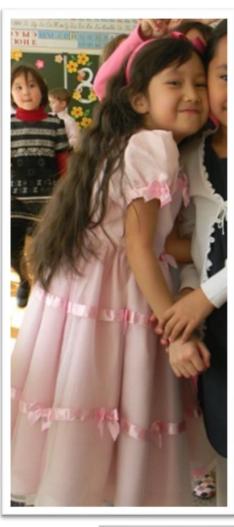

**AD1321** 

| Eye Color          | Hair Color    | Height           |
|--------------------|---------------|------------------|
| Brown              | Brown         | 168cm or 5'5     |
| Ethnicity          | Blood Type    | Education        |
| Asian - Kazakhstan | Α             | College Graduate |
| Donor Location     | Year of Birth |                  |
| California, USA    | 2005-03-16    |                  |