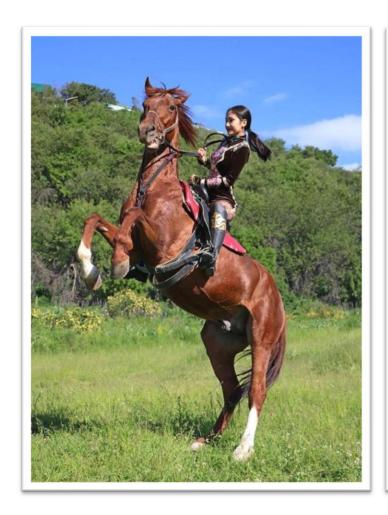

**AD1321** 

| Eye Color          | Hair Color    | Height           |
|--------------------|---------------|------------------|
| Brown              | Brown         | 168cm or 5'5     |
| Ethnicity          | Blood Type    | Education        |
| Asian - Kazakhstan | Α             | College Graduate |
| Donor Location     | Year of Birth |                  |
| California, USA    | 2005-03-16    |                  |























| Physical Information                                                                                             |
|------------------------------------------------------------------------------------------------------------------|
| Five Color                                                                                                       |
| Eye Color<br>Brown                                                                                               |
| 2.0WII                                                                                                           |
| Natural Hair Color                                                                                               |
| Brown