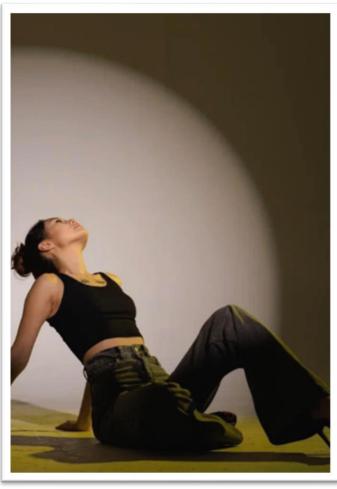

**AD1321** 

| Eye Color          | Hair Color    | Height           |
|--------------------|---------------|------------------|
| Brown              | Brown         | 168cm or 5'5     |
| Ethnicity          | Blood Type    | Education        |
| Asian - Kazakhstan | Α             | College Graduate |
| Donor Location     | Year of Birth |                  |
| California, USA    | 2005-03-16    |                  |























| Physical Information                                                                                             |
|------------------------------------------------------------------------------------------------------------------|
| Five Color                                                                                                       |
| Eye Color<br>Brown                                                                                               |
| 2.0WII                                                                                                           |
| Natural Hair Color                                                                                               |
| Brown