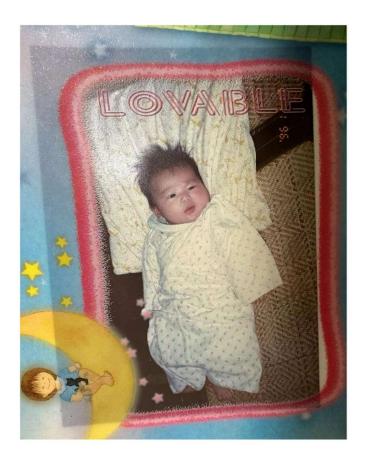

# Donor Code AD241



## **Genetics and Outcomes**

| Eye Color         | Hair Color    | Height     |
|-------------------|---------------|------------|
| Black             | Black         | 158        |
| Ethnicity         | Blood Type    | Education  |
| Asian - Taiwanese | 0             | University |
| Donor Location    | Date of Birth |            |
| Taiwan            | 1996-09-04    |            |

# **Donor Photos**



























# **Physical Information**

**Eye Color** Black

**Natural Hair Color** Black

**Natural Hair Type** straight

**Corrective Dental** No

Vision

| N/A                                                      |
|----------------------------------------------------------|
| Complexion/Skin Tone Fair                                |
| What is your occupation?                                 |
| Supervising Accountant                                   |
| Do you have any musical talents? If any, please list.    |
| I'm a good singer.                                       |
| Do you have any artistic abilities? If any, please list. |
| N/A                                                      |
| Do you play sports or exercise?                          |
| Yes