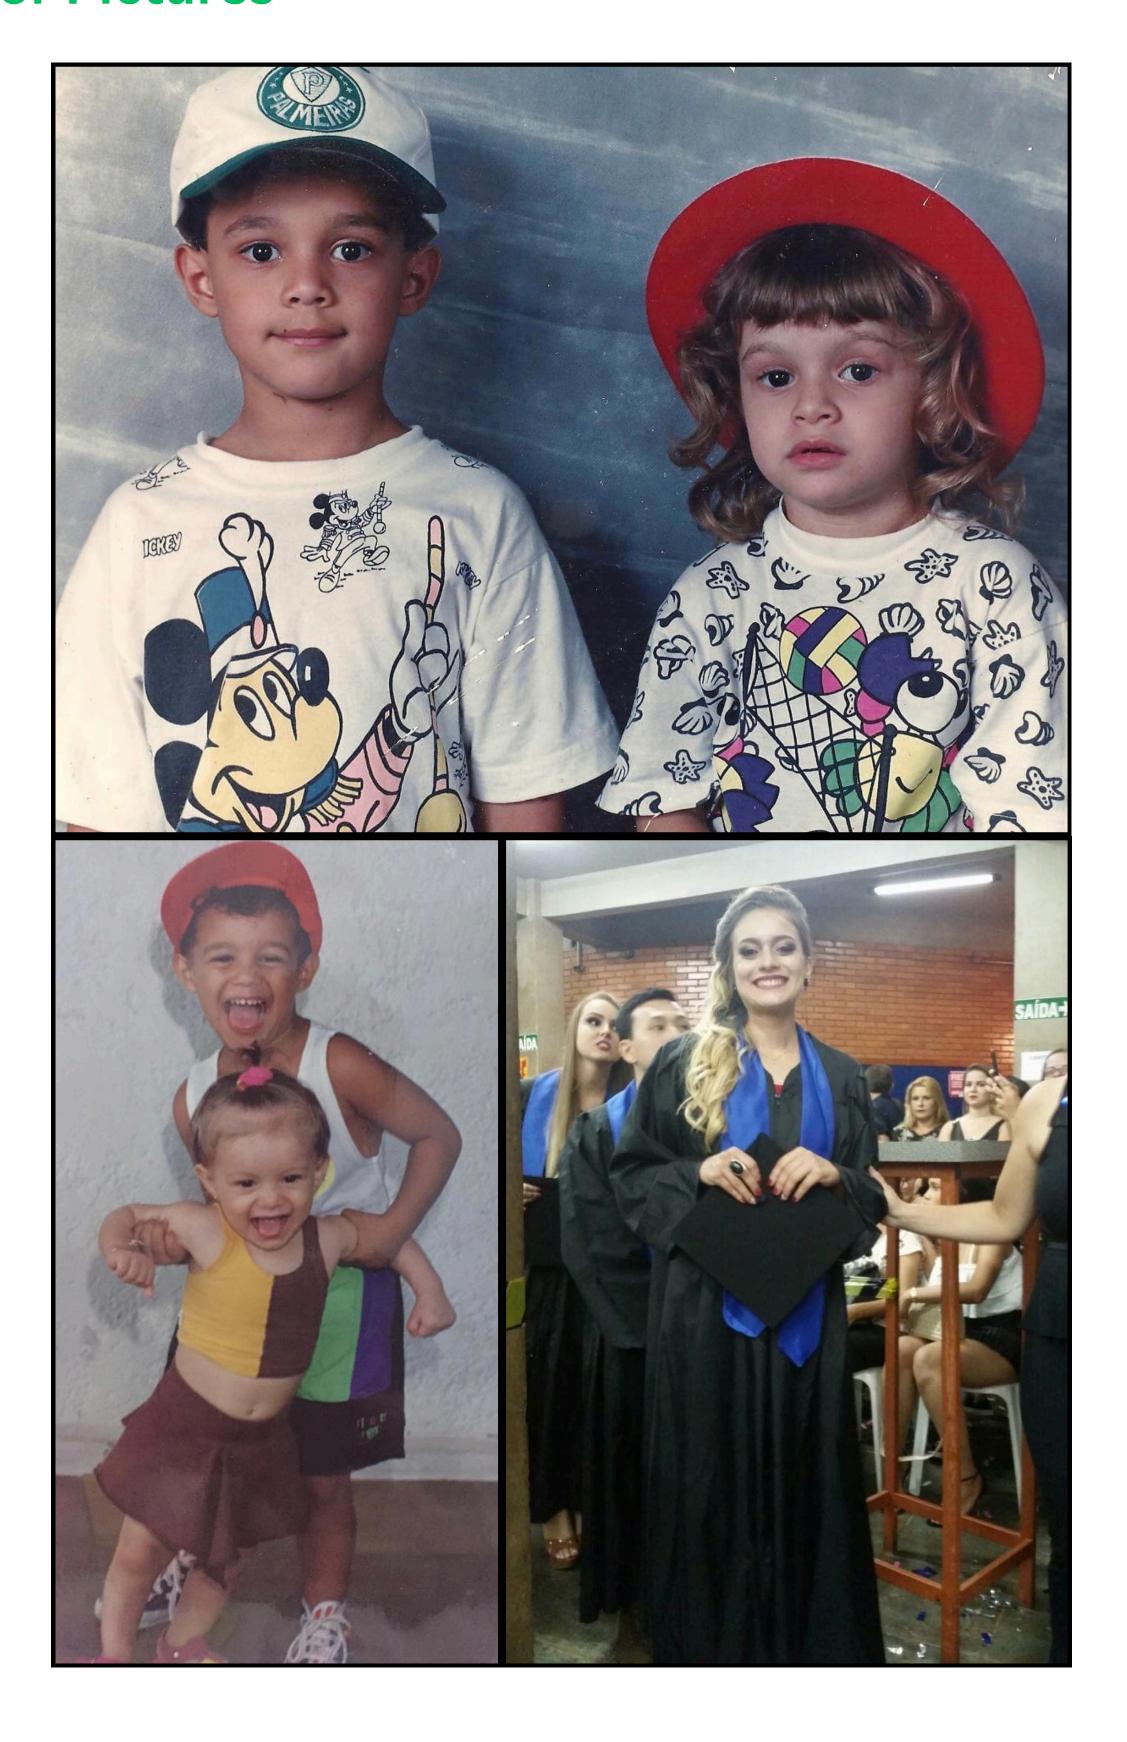

**Donor Code: CD1370** 



| Eye Color      | Hair Color                      | Height          |  |  |
|----------------|---------------------------------|-----------------|--|--|
| Dark Brown     | Light Brown                     | 167 cm          |  |  |
| Ethnicity      | Blood Type                      | Education       |  |  |
| White          | В                               | Graduate School |  |  |
| Donor Location | Willing to Travel Out of State? | Date of Birth   |  |  |
| Brazil         |                                 | 1993-01-18      |  |  |

# **Donor Pictures**



# **Donor Pictures**



# Physical Information Do you have tattoo or body piercing? If yes, please in

Do you have tattoo or body piercing? If yes, please indicate the year they done.

No

Have you ever done plastic surgery before? Please Describe.

No

What is your occupation?

Engineer

#### Education

The highest level of education completed?

Postgraduate in Project Management

Name of the university you have attended or graduated? what is your major? what is your GPA

Universidade de Sao Paulo

What language/languages do you speak?

English, Spanish, and French

### **Character/Personality**

Describe your character/personality?

I am a very dedicated and determined. Where I go, I tend to stand out, both for my friendliness charisma and beauty. I am passionate about physical activities, photography, and mu