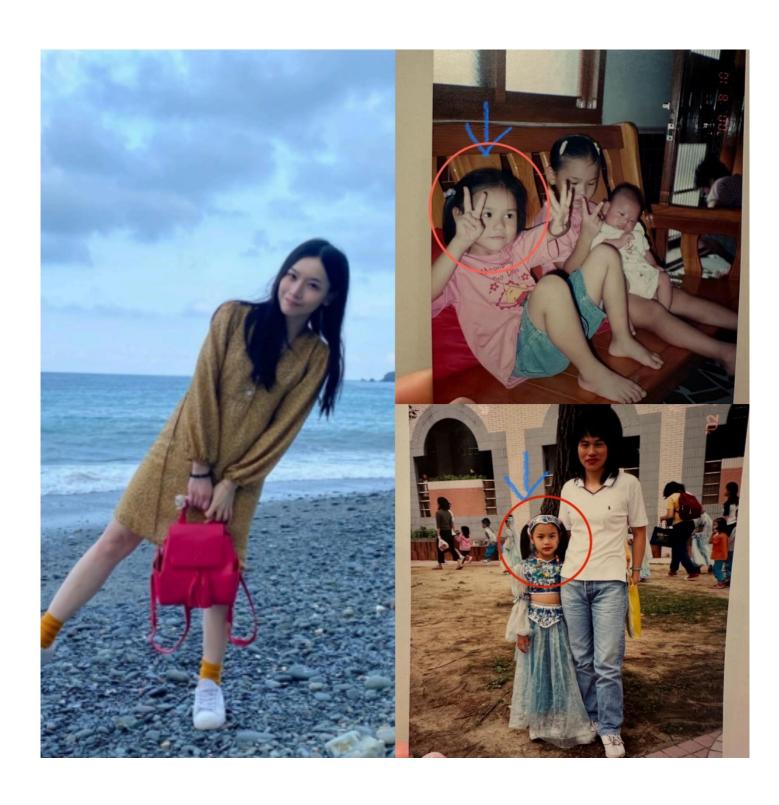

## **Genetic Information - Family**

Please tell us some basic details about your biological mother.

| Age and Health Status  | 54/health                  |
|------------------------|----------------------------|
| Height                 | 165cm                      |
| Weight                 | N/a                        |
| Hair Color             | Black                      |
| Eye Color              | Brown                      |
| Education & Occupation | college<br>/Businessperson |

Please tell us some basic details about your biological father

| Age and Health Status  | 55/Health                            |  |  |
|------------------------|--------------------------------------|--|--|
| Height                 | 180cm                                |  |  |
| Weight                 | N/a                                  |  |  |
| Hair Color             | Black                                |  |  |
| Eye Color              | Brown                                |  |  |
| Education & Occupation | College/ Work in technology industry |  |  |