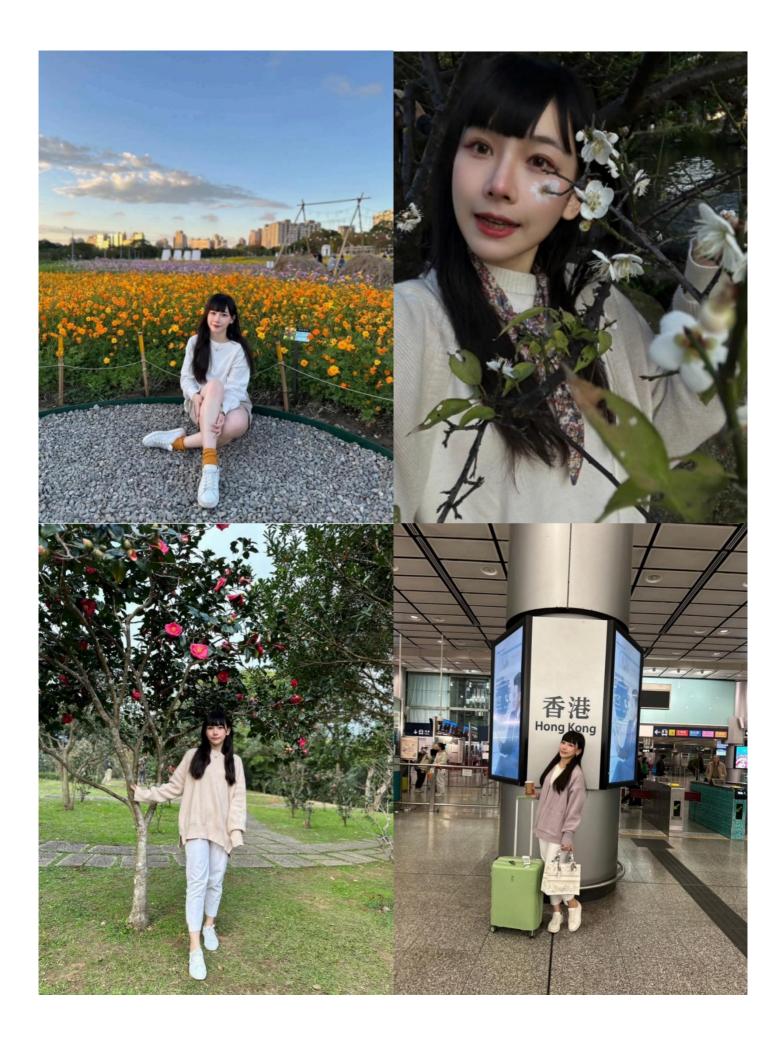

**AD136** 

| Eye Color      | Hair Color    | Height    |
|----------------|---------------|-----------|
| Brown          | Black         | 160cm     |
| Ethnicity      | Blood Type    | Education |
| Asian          | В             | College   |
| Donor Location | Date of birth |           |
| Taiwan         | 1994-07-18    |           |

| Physical Information                                          |
|---------------------------------------------------------------|
| Eye Color<br>Brown                                            |
| Natural Hair Color<br>Black                                   |
| Natural Hair Type<br>Straight                                 |
| Corrective Dental No                                          |
| Vision<br>Good                                                |
| Complexion/Skin Tone Medium                                   |
| What is your occupation? Nurse                                |
| Do you have any musical talents? If any, please list.  N/a    |
| Do you have any artistic abilities? If any, please list.  N/a |
| Do you play sports or exercise? Yes                           |
| How often do you exercise?                                    |