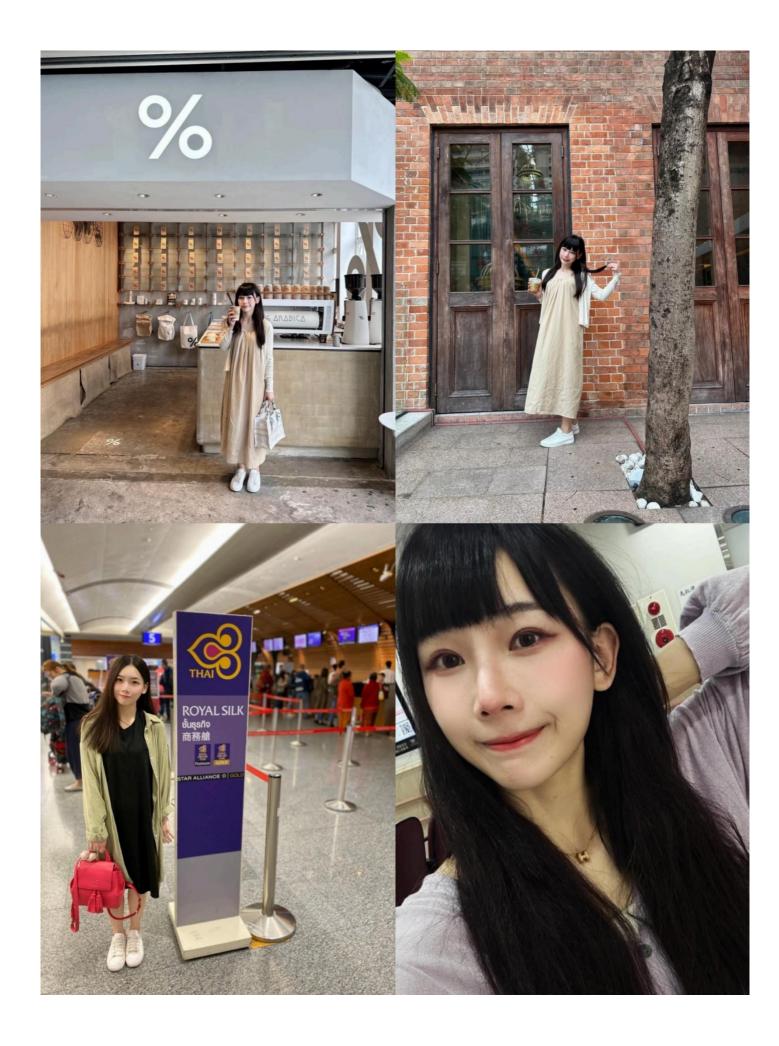

**AD136** 

| Eye Color      | Hair Color    | Height    |
|----------------|---------------|-----------|
| Brown          | Black         | 160cm     |
| Ethnicity      | Blood Type    | Education |
| Asian          | В             | College   |
| Donor Location | Date of birth |           |
| Taiwan         | 1994-07-18    |           |

| Physical Information                                          |
|---------------------------------------------------------------|
| Eye Color<br>Brown                                            |
| Natural Hair Color<br>Black                                   |
| Natural Hair Type<br>Straight                                 |
| Corrective Dental No                                          |
| Vision<br>Good                                                |
| Complexion/Skin Tone Medium                                   |
| What is your occupation? Nurse                                |
| Do you have any musical talents? If any, please list.  N/a    |
| Do you have any artistic abilities? If any, please list.  N/a |
| Do you play sports or exercise? Yes                           |
| How often do you exercise?                                    |