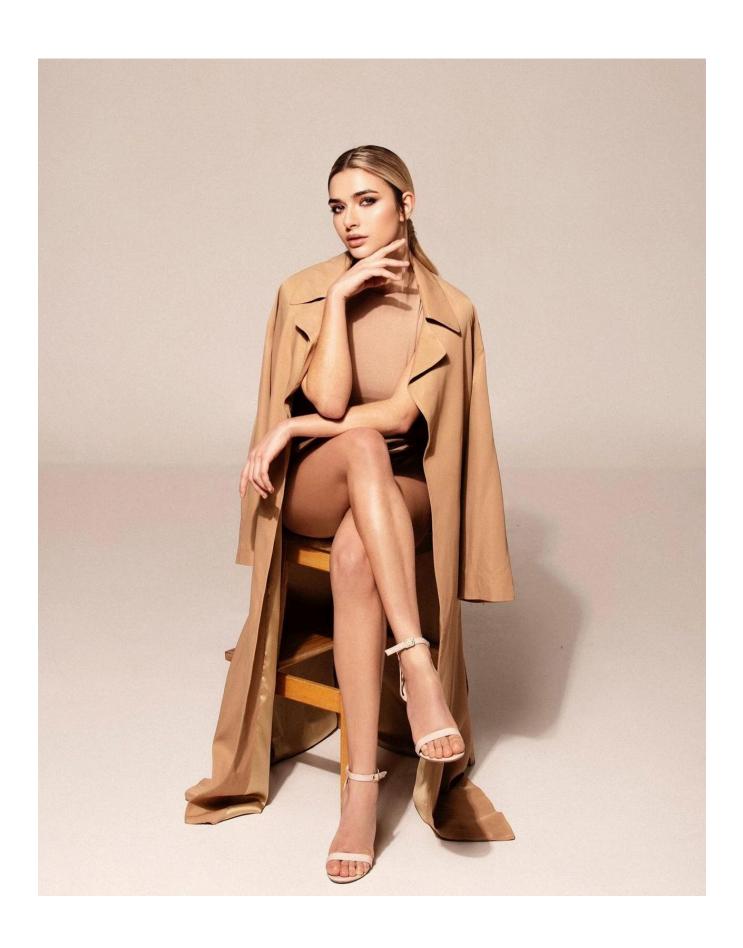

## **Donor Basic Information**

| Full name          | María López Ruiz     | Age               | 24 years old                  |
|--------------------|----------------------|-------------------|-------------------------------|
| Date of Birth      | 07/12/19 <b>9</b>    | Eye Color         | Brown                         |
| Blood Type & RH    | 0-                   | Predominant Hand  | Right                         |
| Height             | 1,68                 | Birthplace        | Benidorm, Alicante,<br>Spain. |
| Weight             | 50 kg                | Nationality       | Spanish                       |
| Natural Hair Color | Light brown          | Maternal Heritage | Spanish                       |
| Complexion         | Fibrous, fine, long. | Paternal Heritage | Spanish                       |