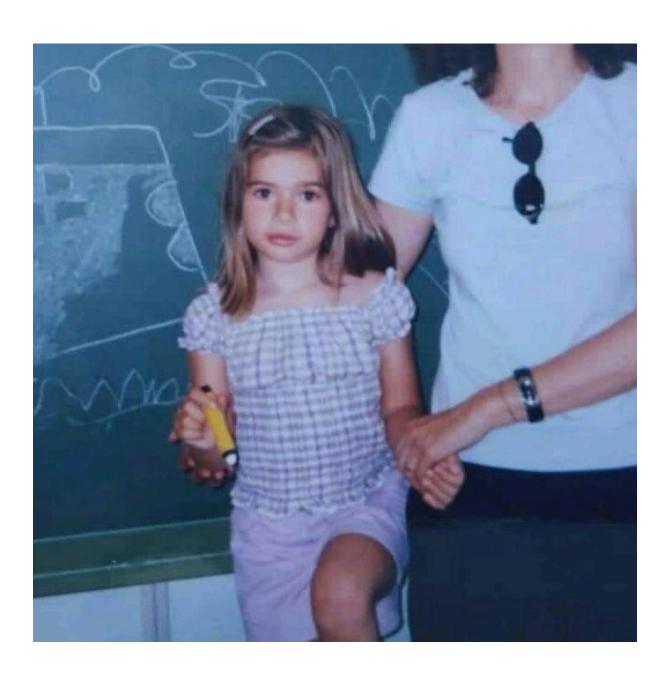

## **Donor Basic Information**

| Full name          | María López Ruiz     | Age               | 24 years old                  |
|--------------------|----------------------|-------------------|-------------------------------|
| Date of Birth      | 07/12/19 <b>9</b>    | Eye Color         | Brown                         |
| Blood Type & RH    | 0-                   | Predominant Hand  | Right                         |
| Height             | 1,68                 | Birthplace        | Benidorm, Alicante,<br>Spain. |
| Weight             | 50 kg                | Nationality       | Spanish                       |
| Natural Hair Color | Light brown          | Maternal Heritage | Spanish                       |
| Complexion         | Fibrous, fine, long. | Paternal Heritage | Spanish                       |