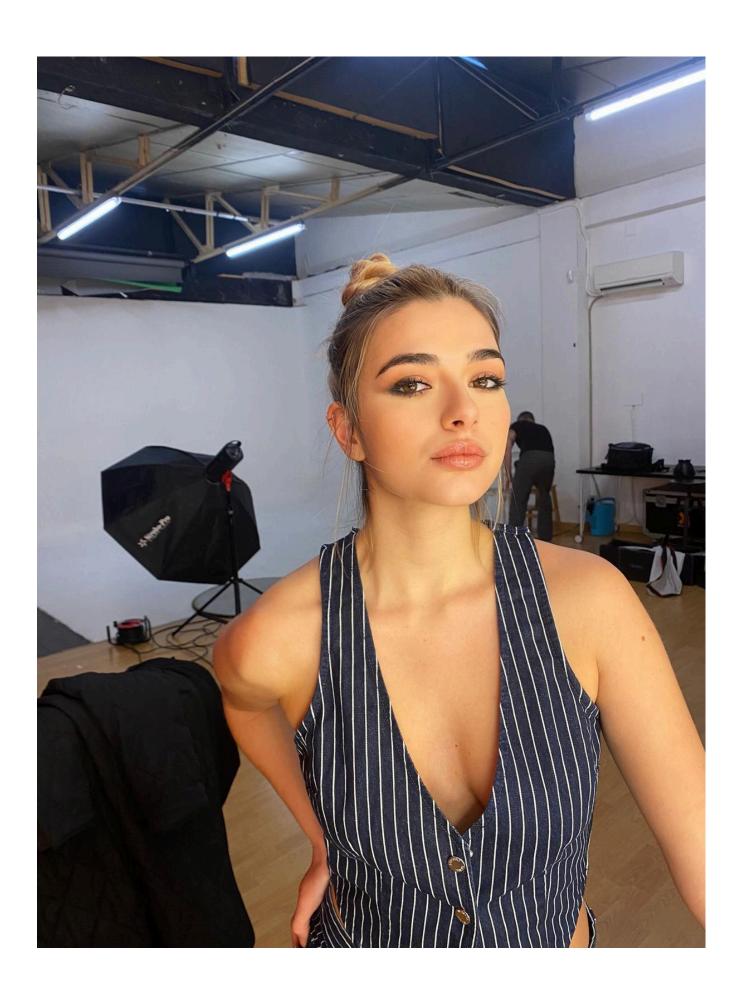

## **Donor Basic Information**

| Full name          | María López Ruiz     | Age               | 24 years old                  |
|--------------------|----------------------|-------------------|-------------------------------|
| Date of Birth      | 07/12/19 <b>9</b>    | Eye Color         | Brown                         |
| Blood Type & RH    | 0-                   | Predominant Hand  | Right                         |
| Height             | 1,68                 | Birthplace        | Benidorm, Alicante,<br>Spain. |
| Weight             | 50 kg                | Nationality       | Spanish                       |
| Natural Hair Color | Light brown          | Maternal Heritage | Spanish                       |
| Complexion         | Fibrous, fine, long. | Paternal Heritage | Spanish                       |