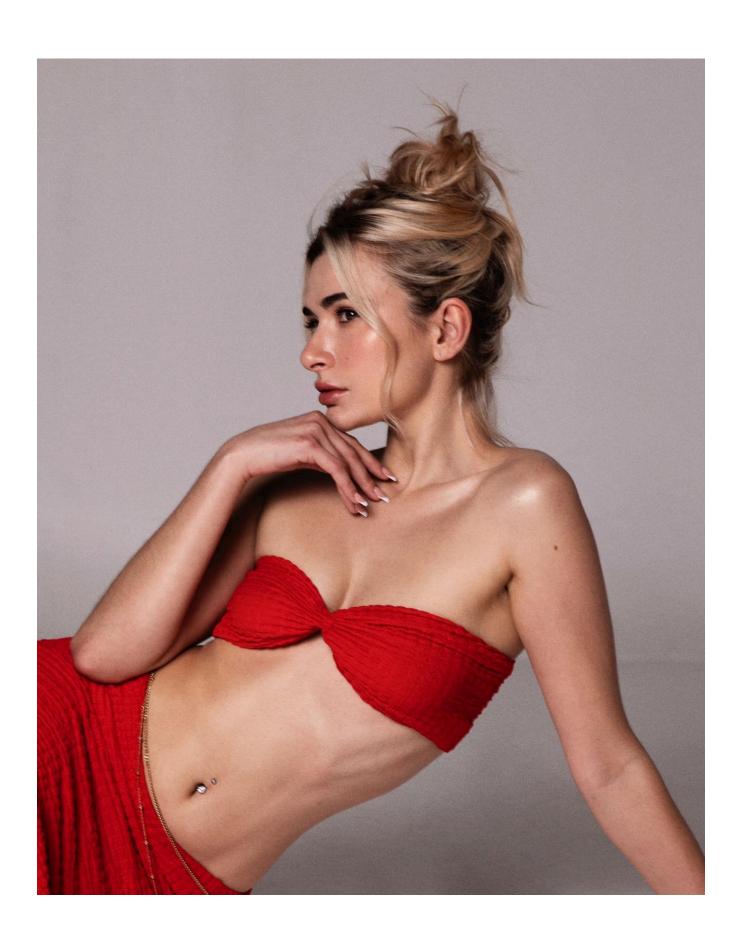

## **Donor Basic Information**

| Full name          | María López Ruiz     | Age               | 24 years old                  |
|--------------------|----------------------|-------------------|-------------------------------|
| Date of Birth      | 07/12/19 <b>9</b>    | Eye Color         | Brown                         |
| Blood Type & RH    | 0-                   | Predominant Hand  | Right                         |
| Height             | 1,68                 | Birthplace        | Benidorm, Alicante,<br>Spain. |
| Weight             | 50 kg                | Nationality       | Spanish                       |
| Natural Hair Color | Light brown          | Maternal Heritage | Spanish                       |
| Complexion         | Fibrous, fine, long. | Paternal Heritage | Spanish                       |