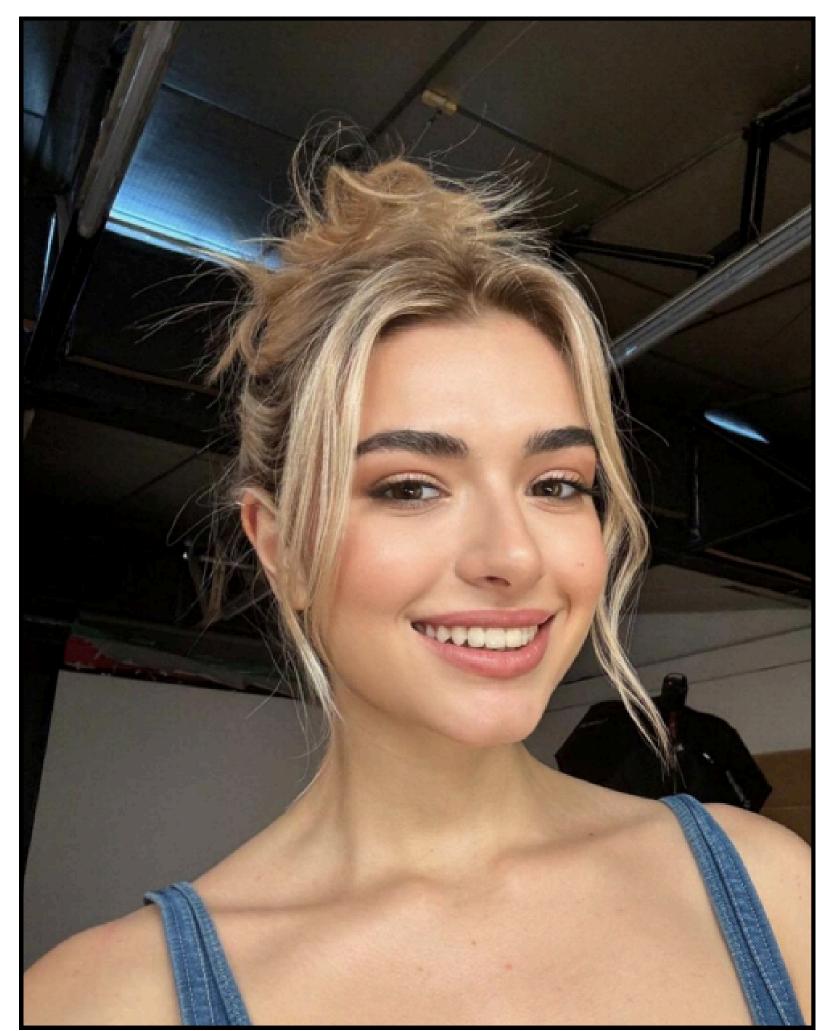

## **Donor Basic Information**

| Full name          | María López Ruiz     | Age               | 24 years old                  |
|--------------------|----------------------|-------------------|-------------------------------|
| Date of Birth      | 07/12/19 <b>9</b>    | Eye Color         | Brown                         |
| Blood Type & RH    | 0-                   | Predominant Hand  | Right                         |
| Height             | 1,68                 | Birthplace        | Benidorm, Alicante,<br>Spain. |
| Weight             | 50 kg                | Nationality       | Spanish                       |
| Natural Hair Color | Light brown          | Maternal Heritage | Spanish                       |
| Complexion         | Fibrous, fine, long. | Paternal Heritage | Spanish                       |