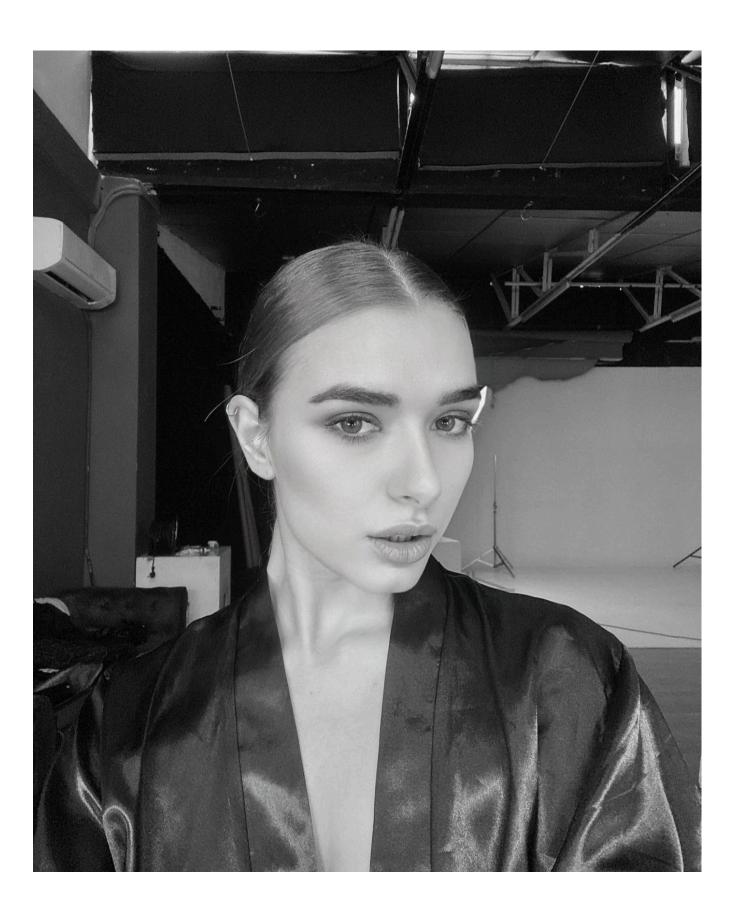

## **Donor Basic Information**

| Full name          | María López Ruiz     | Age               | 24 years old                  |
|--------------------|----------------------|-------------------|-------------------------------|
| Date of Birth      | 07/12/19 <b>9</b>    | Eye Color         | Brown                         |
| Blood Type & RH    | 0-                   | Predominant Hand  | Right                         |
| Height             | 1,68                 | Birthplace        | Benidorm, Alicante,<br>Spain. |
| Weight             | 50 kg                | Nationality       | Spanish                       |
| Natural Hair Color | Light brown          | Maternal Heritage | Spanish                       |
| Complexion         | Fibrous, fine, long. | Paternal Heritage | Spanish                       |