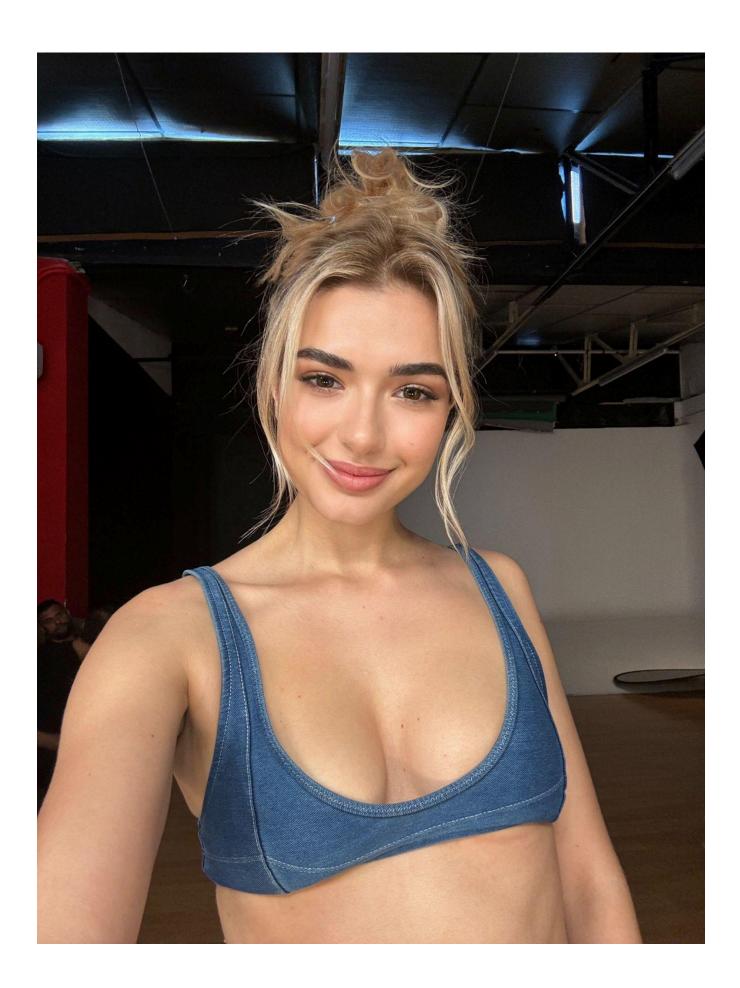

## **Donor Basic Information**

| Full name          | María López Ruiz     | Age               | 24 years old                  |
|--------------------|----------------------|-------------------|-------------------------------|
| Date of Birth      | 07/12/19 <b>9</b>    | Eye Color         | Brown                         |
| Blood Type & RH    | 0-                   | Predominant Hand  | Right                         |
| Height             | 1,68                 | Birthplace        | Benidorm, Alicante,<br>Spain. |
| Weight             | 50 kg                | Nationality       | Spanish                       |
| Natural Hair Color | Light brown          | Maternal Heritage | Spanish                       |
| Complexion         | Fibrous, fine, long. | Paternal Heritage | Spanish                       |