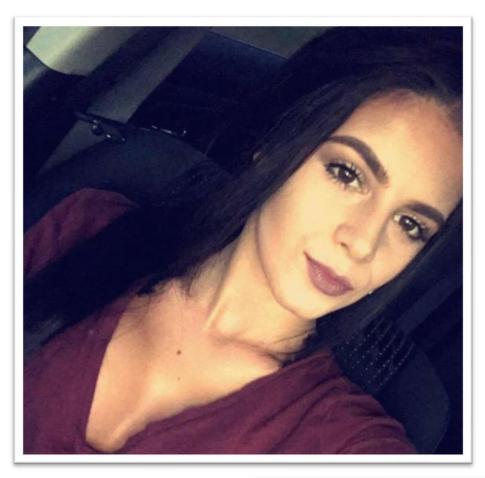

### **SUMMARY:**

• DOB: 03/1999

• Race: Caucasian

• Height: 168 cm or 5 feet 6 inches

• Eye Color: Hazel

• Hair Color: Brown

• Education: College

• Occupation: Student

## Basic Information:

| Date of Birth:                       | 03-17-1999      |
|--------------------------------------|-----------------|
| Height:                              | 5'6 or 167.5 cm |
| Weight (lbs):                        | 125 or 56 kg    |
| Hair Color:                          | Brown           |
| Eye Color:                           | Hazel           |
| Ethnic Origin:                       | Caucasian       |
| Maternal Heritage:                   | English Irish   |
| Paternal Heritage:                   | English French  |
| Skin Complexion/Color:               | Fair            |
| Teeth:                               | Excellent       |
| Blood Type:                          | O-              |
| Body Type:                           | Slim            |
| Myopia:                              | Excellent       |
| Hearing:                             | Excellent       |
| What state & country do you live in? | Louisiana, USA  |