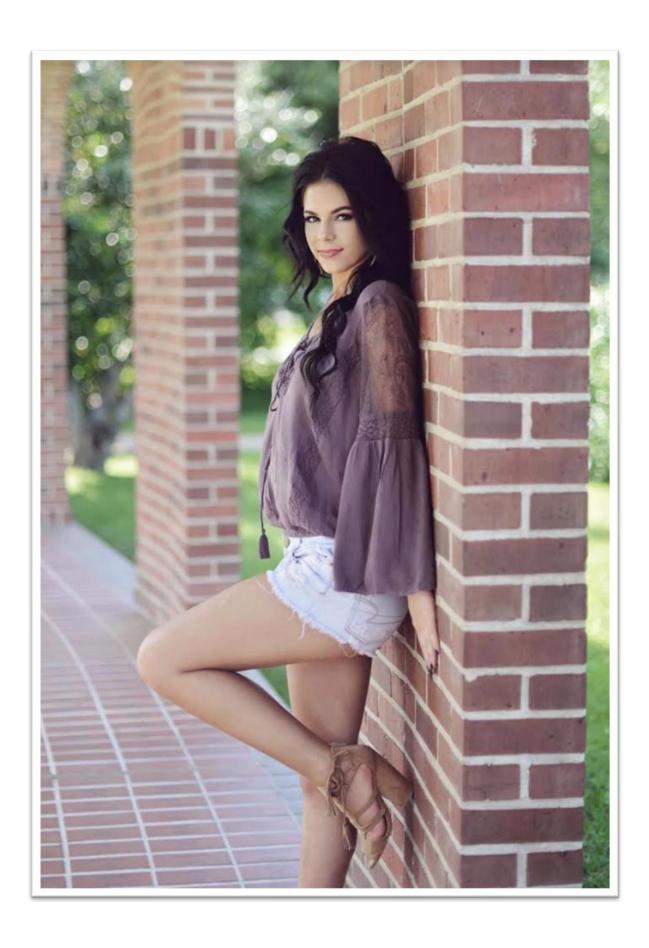

### **SUMMARY:**

• DOB: 03/1999

• Race: Caucasian

• Height: 168 cm or 5 feet 6 inches

• Eye Color: Hazel

• Hair Color: Brown

• Education: College

• Occupation: Student

## Basic Information:

| Date of Birth:                       | 03-17-1999      |
|--------------------------------------|-----------------|
| Height:                              | 5'6 or 167.5 cm |
| Weight (lbs):                        | 125 or 56 kg    |
| Hair Color:                          | Brown           |
| Eye Color:                           | Hazel           |
| Ethnic Origin:                       | Caucasian       |
| Maternal Heritage:                   | English Irish   |
| Paternal Heritage:                   | English French  |
| Skin Complexion/Color:               | Fair            |
| Teeth:                               | Excellent       |
| Blood Type:                          | O-              |
| Body Type:                           | Slim            |
| Myopia:                              | Excellent       |
| Hearing:                             | Excellent       |
| What state & country do you live in? | Louisiana, USA  |