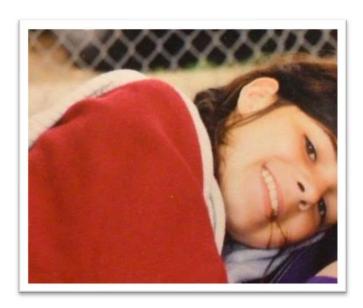

### **SUMMARY:**

• DOB: 03/1999

• Race: Caucasian

• Height: 168 cm or 5 feet 6 inches

• Eye Color: Hazel

• Hair Color: Brown

• Education: College

• Occupation: Student

## Basic Information:

| Date of Birth:                       | 03-17-1999      |
|--------------------------------------|-----------------|
| Height:                              | 5'6 or 167.5 cm |
| Weight (lbs):                        | 125 or 56 kg    |
| Hair Color:                          | Brown           |
| Eye Color:                           | Hazel           |
| Ethnic Origin:                       | Caucasian       |
| Maternal Heritage:                   | English Irish   |
| Paternal Heritage:                   | English French  |
| Skin Complexion/Color:               | Fair            |
| Teeth:                               | Excellent       |
| Blood Type:                          | O-              |
| Body Type:                           | Slim            |
| Myopia:                              | Excellent       |
| Hearing:                             | Excellent       |
| What state & country do you live in? | Louisiana, USA  |