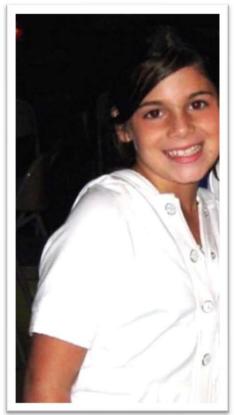

### **SUMMARY:**

• DOB: 03/1999

• Race: Caucasian

• Height: 168 cm or 5 feet 6 inches

• Eye Color: Hazel

• Hair Color: Brown

• Education: College

• Occupation: Student

## Basic Information:

| Date of Birth:                       | 03-17-1999      |
|--------------------------------------|-----------------|
| Height:                              | 5'6 or 167.5 cm |
| Weight (lbs):                        | 125 or 56 kg    |
| Hair Color:                          | Brown           |
| Eye Color:                           | Hazel           |
| Ethnic Origin:                       | Caucasian       |
| Maternal Heritage:                   | English Irish   |
| Paternal Heritage:                   | English French  |
| Skin Complexion/Color:               | Fair            |
| Teeth:                               | Excellent       |
| Blood Type:                          | O-              |
| Body Type:                           | Slim            |
| Myopia:                              | Excellent       |
| Hearing:                             | Excellent       |
| What state & country do you live in? | Louisiana, USA  |