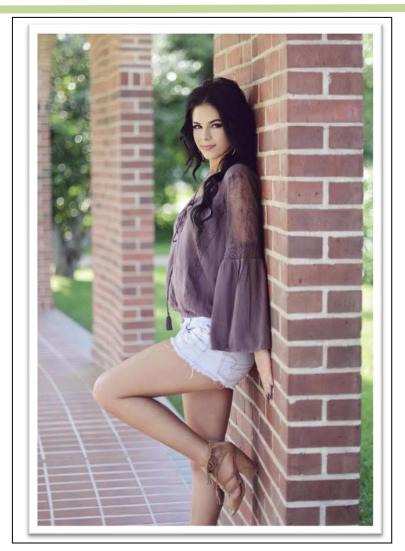

### **SUMMARY:**

• DOB: 03/1999

• Race: Caucasian

• Height: 168 cm or 5 feet 6 inches

• Eye Color: Hazel

• Hair Color: Brown

• Education: College

• Occupation: Student

## Basic Information:

| Date of Birth:                       | 03-17-1999      |
|--------------------------------------|-----------------|
| Height:                              | 5'6 or 167.5 cm |
| Weight (lbs):                        | 125 or 56 kg    |
| Hair Color:                          | Brown           |
| Eye Color:                           | Hazel           |
| Ethnic Origin:                       | Caucasian       |
| Maternal Heritage:                   | English Irish   |
| Paternal Heritage:                   | English French  |
| Skin Complexion/Color:               | Fair            |
| Teeth:                               | Excellent       |
| Blood Type:                          | O-              |
| Body Type:                           | Slim            |
| Myopia:                              | Excellent       |
| Hearing:                             | Excellent       |
| What state & country do you live in? | Louisiana, USA  |