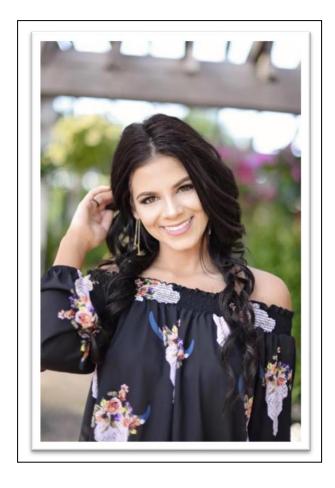

### **SUMMARY:**

• DOB: 03/1999

• Race: Caucasian

• Height: 168 cm or 5 feet 6 inches

• Eye Color: Hazel

• Hair Color: Brown

• Education: College

• Occupation: Student

## Basic Information:

| Date of Birth:                       | 03-17-1999      |
|--------------------------------------|-----------------|
| Height:                              | 5'6 or 167.5 cm |
| Weight (lbs):                        | 125 or 56 kg    |
| Hair Color:                          | Brown           |
| Eye Color:                           | Hazel           |
| Ethnic Origin:                       | Caucasian       |
| Maternal Heritage:                   | English Irish   |
| Paternal Heritage:                   | English French  |
| Skin Complexion/Color:               | Fair            |
| Teeth:                               | Excellent       |
| Blood Type:                          | O-              |
| Body Type:                           | Slim            |
| Myopia:                              | Excellent       |
| Hearing:                             | Excellent       |
| What state & country do you live in? | Louisiana, USA  |