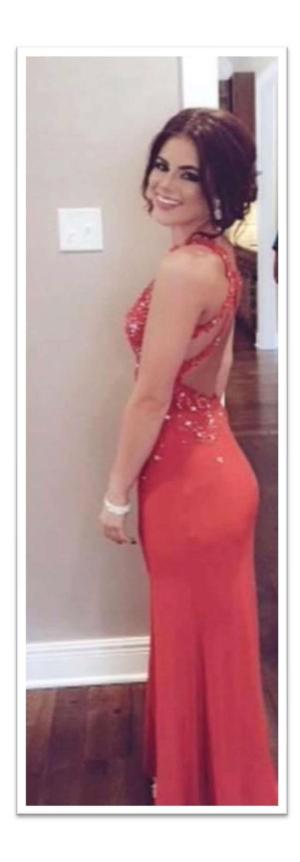

### **SUMMARY:**

• DOB: 03/1999

• Race: Caucasian

• Height: 168 cm or 5 feet 6 inches

• Eye Color: Hazel

• Hair Color: Brown

• Education: College

• Occupation: Student

## Basic Information:

| Date of Birth:                       | 03-17-1999      |
|--------------------------------------|-----------------|
| Height:                              | 5'6 or 167.5 cm |
| Weight (lbs):                        | 125 or 56 kg    |
| Hair Color:                          | Brown           |
| Eye Color:                           | Hazel           |
| Ethnic Origin:                       | Caucasian       |
| Maternal Heritage:                   | English Irish   |
| Paternal Heritage:                   | English French  |
| Skin Complexion/Color:               | Fair            |
| Teeth:                               | Excellent       |
| Blood Type:                          | O-              |
| Body Type:                           | Slim            |
| Myopia:                              | Excellent       |
| Hearing:                             | Excellent       |
| What state & country do you live in? | Louisiana, USA  |