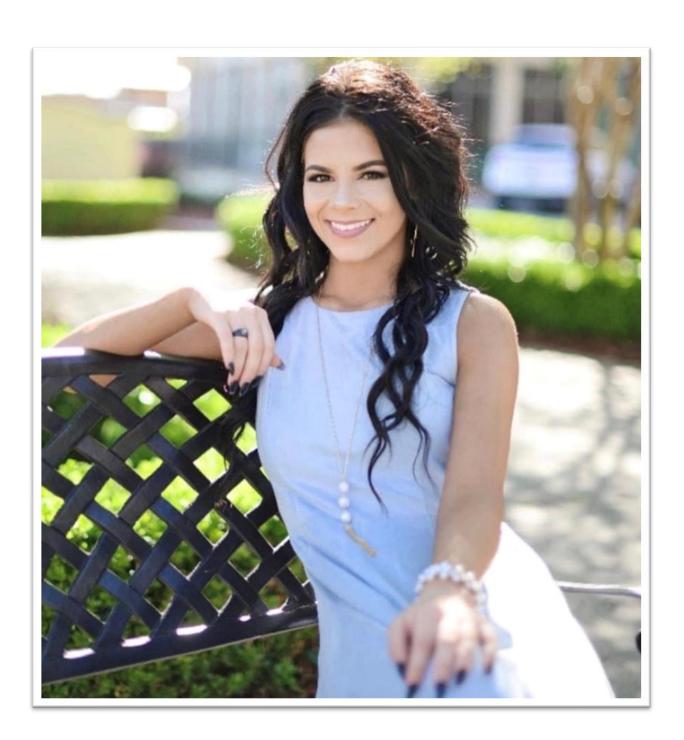

### **SUMMARY:**

• DOB: 03/1999

• Race: Caucasian

• Height: 168 cm or 5 feet 6 inches

• Eye Color: Hazel

• Hair Color: Brown

• Education: College

• Occupation: Student

## Basic Information:

| Date of Birth:                       | 03-17-1999      |
|--------------------------------------|-----------------|
| Height:                              | 5'6 or 167.5 cm |
| Weight (lbs):                        | 125 or 56 kg    |
| Hair Color:                          | Brown           |
| Eye Color:                           | Hazel           |
| Ethnic Origin:                       | Caucasian       |
| Maternal Heritage:                   | English Irish   |
| Paternal Heritage:                   | English French  |
| Skin Complexion/Color:               | Fair            |
| Teeth:                               | Excellent       |
| Blood Type:                          | O-              |
| Body Type:                           | Slim            |
| Myopia:                              | Excellent       |
| Hearing:                             | Excellent       |
| What state & country do you live in? | Louisiana, USA  |