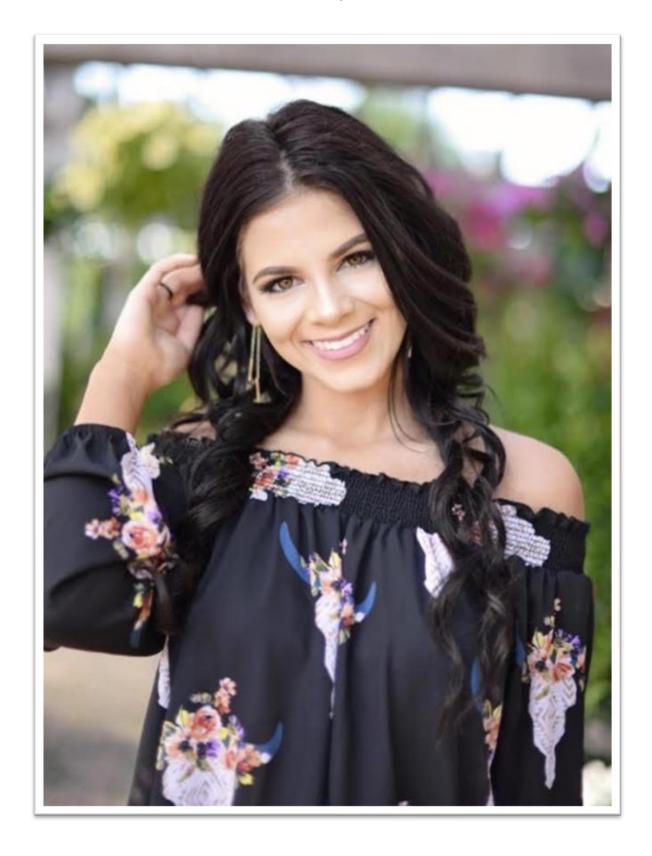

### **SUMMARY:**

• DOB: 03/1999

• Race: Caucasian

• Height: 168 cm or 5 feet 6 inches

• Eye Color: Hazel

• Hair Color: Brown

• Education: College

• Occupation: Student

## Basic Information:

| Date of Birth:                       | 03-17-1999      |
|--------------------------------------|-----------------|
| Height:                              | 5'6 or 167.5 cm |
| Weight (lbs):                        | 125 or 56 kg    |
| Hair Color:                          | Brown           |
| Eye Color:                           | Hazel           |
| Ethnic Origin:                       | Caucasian       |
| Maternal Heritage:                   | English Irish   |
| Paternal Heritage:                   | English French  |
| Skin Complexion/Color:               | Fair            |
| Teeth:                               | Excellent       |
| Blood Type:                          | O-              |
| Body Type:                           | Slim            |
| Myopia:                              | Excellent       |
| Hearing:                             | Excellent       |
| What state & country do you live in? | Louisiana, USA  |