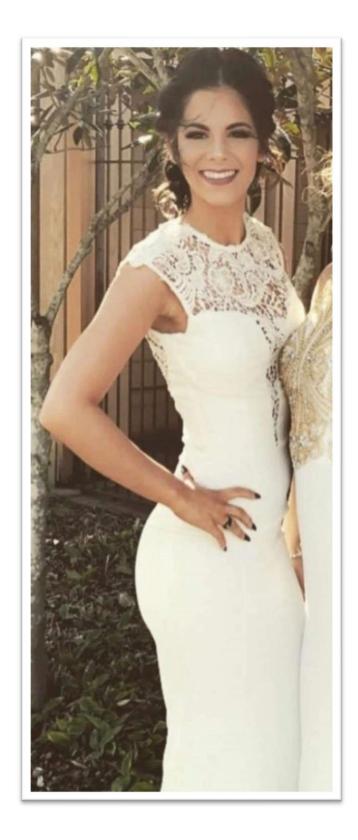

### **SUMMARY:**

• DOB: 03/1999

• Race: Caucasian

• Height: 168 cm or 5 feet 6 inches

• Eye Color: Hazel

• Hair Color: Brown

• Education: College

• Occupation: Student

## Basic Information:

| Date of Birth:                       | 03-17-1999      |
|--------------------------------------|-----------------|
| Height:                              | 5'6 or 167.5 cm |
| Weight (lbs):                        | 125 or 56 kg    |
| Hair Color:                          | Brown           |
| Eye Color:                           | Hazel           |
| Ethnic Origin:                       | Caucasian       |
| Maternal Heritage:                   | English Irish   |
| Paternal Heritage:                   | English French  |
| Skin Complexion/Color:               | Fair            |
| Teeth:                               | Excellent       |
| Blood Type:                          | O-              |
| Body Type:                           | Slim            |
| Myopia:                              | Excellent       |
| Hearing:                             | Excellent       |
| What state & country do you live in? | Louisiana, USA  |