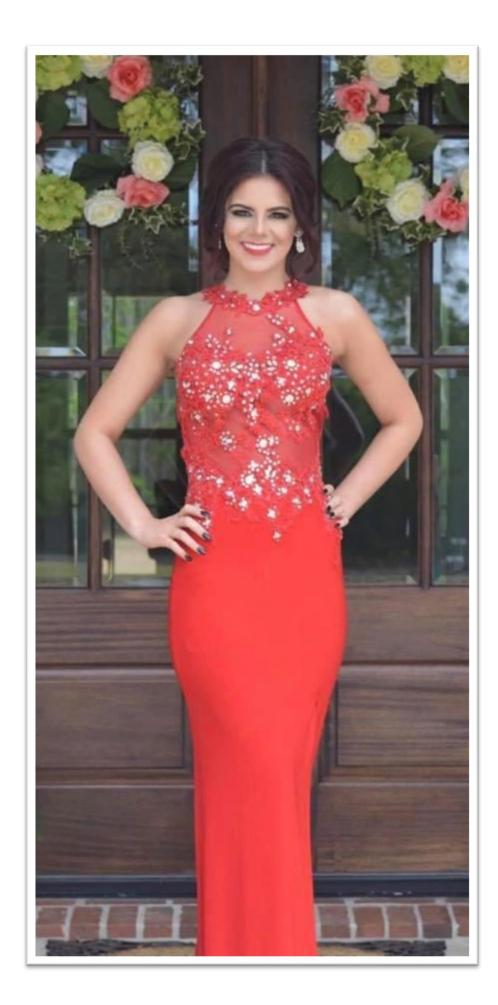

### **SUMMARY:**

• DOB: 03/1999

• Race: Caucasian

• Height: 168 cm or 5 feet 6 inches

• Eye Color: Hazel

• Hair Color: Brown

• Education: College

• Occupation: Student

## Basic Information:

| Date of Birth:                       | 03-17-1999      |
|--------------------------------------|-----------------|
| Height:                              | 5'6 or 167.5 cm |
| Weight (lbs):                        | 125 or 56 kg    |
| Hair Color:                          | Brown           |
| Eye Color:                           | Hazel           |
| Ethnic Origin:                       | Caucasian       |
| Maternal Heritage:                   | English Irish   |
| Paternal Heritage:                   | English French  |
| Skin Complexion/Color:               | Fair            |
| Teeth:                               | Excellent       |
| Blood Type:                          | O-              |
| Body Type:                           | Slim            |
| Myopia:                              | Excellent       |
| Hearing:                             | Excellent       |
| What state & country do you live in? | Louisiana, USA  |