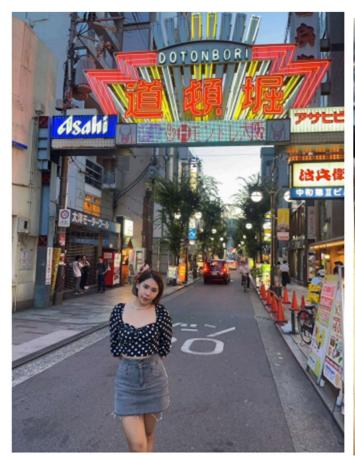

# **AD231**

| Eye Color      | Hair Color    | Height                                            |
|----------------|---------------|---------------------------------------------------|
| Brown          | Black         | 156                                               |
| Ethnicity      | Blood Type    | Education                                         |
| Taiwanese      | АВ            | The School of Compassionate Healthcare Management |
| Donor Location | Date of Birth |                                                   |
| Taiwan         | 1996-08-11    |                                                   |

# **Donor Photos**

























Χ









# **Physical Information**

**Eye Color** Brown

| Black                                                    |
|----------------------------------------------------------|
| Natural Hair Type Straight                               |
|                                                          |
| No                                                       |
| Vision<br>No                                             |
| Complexion/Skin Tone natural                             |
| What is your occupation?                                 |
| The hairdressing industry"                               |
| Do you have any musical talents? If any, please list.    |
| N/a                                                      |
| Do you have any artistic abilities? If any, please list. |
| Do you pl