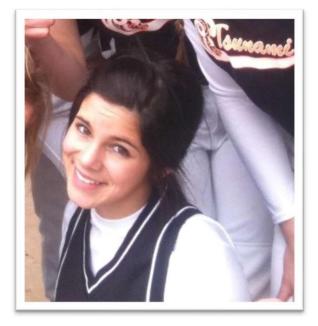

# Donor Code : CD1201

| Eye Color      | Hair Color                      | Height<br>167.5 CM |  |
|----------------|---------------------------------|--------------------|--|
| Hazel          | Brown                           |                    |  |
| Ethnicity      | Blood Type                      | Education          |  |
| Caucasian      | 0-                              | College Student    |  |
| Donor Location | Willing to Travel Out of State? | Date of Birth      |  |
| ouisiana, USA  |                                 | 1999               |  |

#### Basic Information:

|                                      | 02.17.1000      |
|--------------------------------------|-----------------|
| Date of Birth:                       | 03-17-1999      |
| Height:                              | 5'6 or 167.5 cm |
| Weight (lbs):                        | 125 or 56 kg    |
| Hair Color:                          | Brown           |
| Eye Color:                           | Hazel           |
| Ethnic Origin:                       | Caucasian       |
| Maternal Heritage:                   | English Irish   |
| Paternal Heritage:                   | English French  |
| Skin Complexion/Color:               | Fair            |
| Teeth:                               | Excellent       |
| Blood Type:                          | O-              |
| Body Type:                           | Slim            |
| Myopia:                              | Excellent       |
| Hearing:                             | Excellent       |
| What state & country do you live in? | Louisiana, USA  |