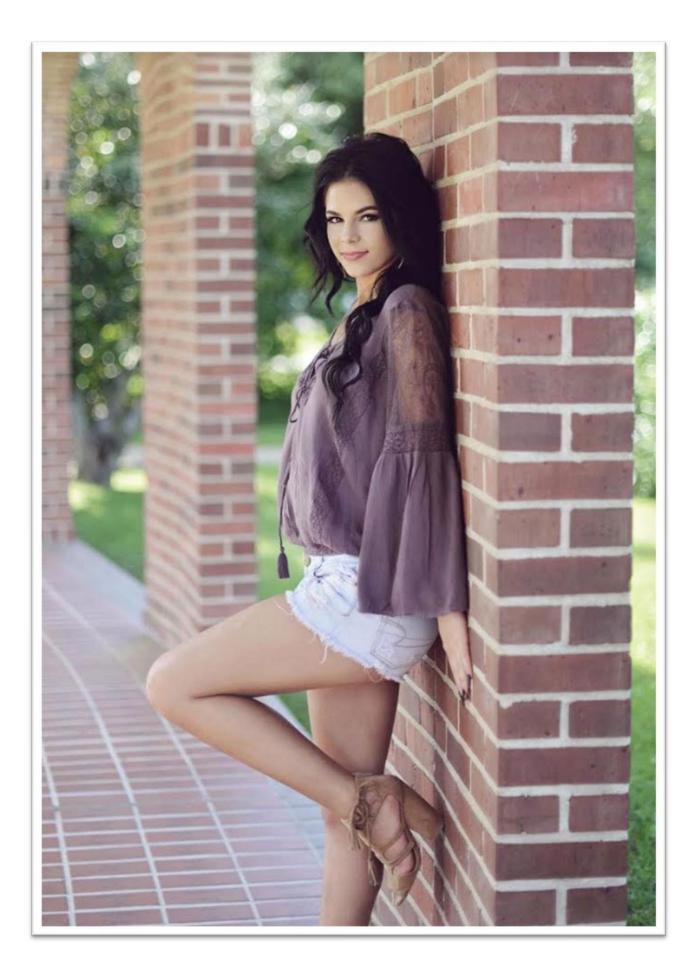

# Donor Code : CD1201

| Eye Color      | Hair Color                      | Height<br>167.5 CM |  |
|----------------|---------------------------------|--------------------|--|
| Hazel          | Brown                           |                    |  |
| Ethnicity      | Blood Type                      | Education          |  |
| Caucasian      | 0-                              | College Student    |  |
| Donor Location | Willing to Travel Out of State? | Date of Birth      |  |
| ouisiana, USA  |                                 | 1999               |  |

#### Basic Information:

|                                      | 02.17.1000      |
|--------------------------------------|-----------------|
| Date of Birth:                       | 03-17-1999      |
| Height:                              | 5'6 or 167.5 cm |
| Weight (lbs):                        | 125 or 56 kg    |
| Hair Color:                          | Brown           |
| Eye Color:                           | Hazel           |
| Ethnic Origin:                       | Caucasian       |
| Maternal Heritage:                   | English Irish   |
| Paternal Heritage:                   | English French  |
| Skin Complexion/Color:               | Fair            |
| Teeth:                               | Excellent       |
| Blood Type:                          | O-              |
| Body Type:                           | Slim            |
| Myopia:                              | Excellent       |
| Hearing:                             | Excellent       |
| What state & country do you live in? | Louisiana, USA  |