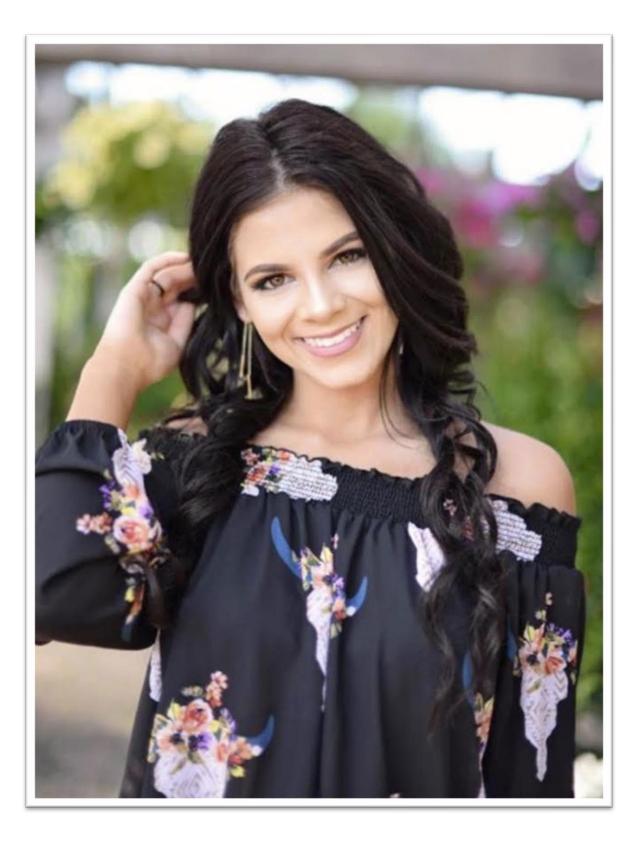

# Donor Code : CD1201

| Eye Color      | Hair Color                      | Height<br>167.5 CM |  |
|----------------|---------------------------------|--------------------|--|
| Hazel          | Brown                           |                    |  |
| Ethnicity      | Blood Type                      | Education          |  |
| Caucasian      | 0-                              | College Student    |  |
| Donor Location | Willing to Travel Out of State? | Date of Birth      |  |
| ouisiana, USA  |                                 | 1999               |  |

#### Basic Information:

|                                      | 02.17.1000      |
|--------------------------------------|-----------------|
| Date of Birth:                       | 03-17-1999      |
| Height:                              | 5'6 or 167.5 cm |
| Weight (lbs):                        | 125 or 56 kg    |
| Hair Color:                          | Brown           |
| Eye Color:                           | Hazel           |
| Ethnic Origin:                       | Caucasian       |
| Maternal Heritage:                   | English Irish   |
| Paternal Heritage:                   | English French  |
| Skin Complexion/Color:               | Fair            |
| Teeth:                               | Excellent       |
| Blood Type:                          | O-              |
| Body Type:                           | Slim            |
| Myopia:                              | Excellent       |
| Hearing:                             | Excellent       |
| What state & country do you live in? | Louisiana, USA  |