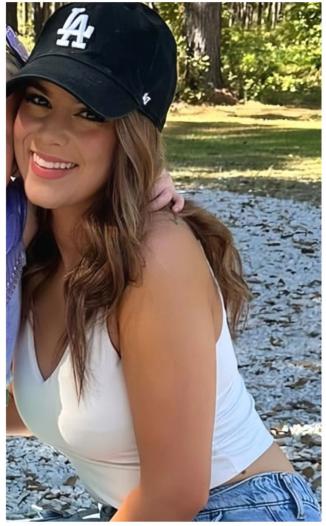

# Donor Code : CD1201

| Eye Color      | Hair Color                      | Height<br>167.5 CM |  |
|----------------|---------------------------------|--------------------|--|
| Hazel          | Brown                           |                    |  |
| Ethnicity      | Blood Type                      | Education          |  |
| Caucasian      | 0-                              | College Student    |  |
| Donor Location | Willing to Travel Out of State? | Date of Birth      |  |
| ouisiana, USA  |                                 | 1999               |  |

#### Basic Information:

|                                      | 02.17.1000      |
|--------------------------------------|-----------------|
| Date of Birth:                       | 03-17-1999      |
| Height:                              | 5'6 or 167.5 cm |
| Weight (lbs):                        | 125 or 56 kg    |
| Hair Color:                          | Brown           |
| Eye Color:                           | Hazel           |
| Ethnic Origin:                       | Caucasian       |
| Maternal Heritage:                   | English Irish   |
| Paternal Heritage:                   | English French  |
| Skin Complexion/Color:               | Fair            |
| Teeth:                               | Excellent       |
| Blood Type:                          | O-              |
| Body Type:                           | Slim            |
| Myopia:                              | Excellent       |
| Hearing:                             | Excellent       |
| What state & country do you live in? | Louisiana, USA  |