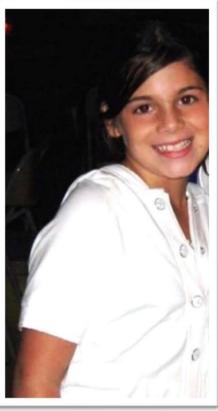

# Donor Code : CD1201

| Eye Color      | Hair Color                      | Height<br>167.5 CM |  |
|----------------|---------------------------------|--------------------|--|
| Hazel          | Brown                           |                    |  |
| Ethnicity      | Blood Type                      | Education          |  |
| Caucasian      | 0-                              | College Student    |  |
| Donor Location | Willing to Travel Out of State? | Date of Birth      |  |
| ouisiana, USA  |                                 | 1999               |  |

#### Basic Information:

|                                      | 02.17.1000      |
|--------------------------------------|-----------------|
| Date of Birth:                       | 03-17-1999      |
| Height:                              | 5'6 or 167.5 cm |
| Weight (lbs):                        | 125 or 56 kg    |
| Hair Color:                          | Brown           |
| Eye Color:                           | Hazel           |
| Ethnic Origin:                       | Caucasian       |
| Maternal Heritage:                   | English Irish   |
| Paternal Heritage:                   | English French  |
| Skin Complexion/Color:               | Fair            |
| Teeth:                               | Excellent       |
| Blood Type:                          | O-              |
| Body Type:                           | Slim            |
| Myopia:                              | Excellent       |
| Hearing:                             | Excellent       |
| What state & country do you live in? | Louisiana, USA  |