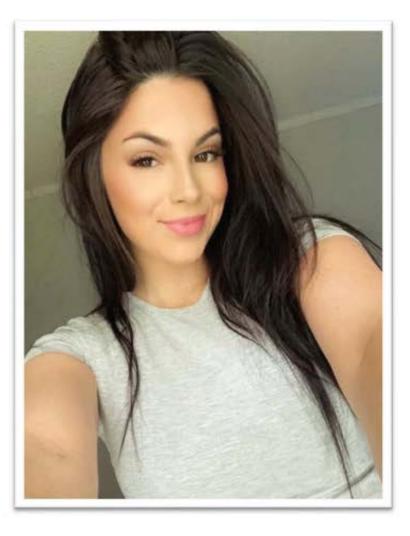

# Donor Code : CD1201

| Eye Color      | Hair Color                      | Height<br>167.5 CM |  |
|----------------|---------------------------------|--------------------|--|
| Hazel          | Brown                           |                    |  |
| Ethnicity      | Blood Type                      | Education          |  |
| Caucasian      | 0-                              | College Student    |  |
| Donor Location | Willing to Travel Out of State? | Date of Birth      |  |
| ouisiana, USA  |                                 | 1999               |  |

#### Basic Information:

|                                      | 02.17.1000      |
|--------------------------------------|-----------------|
| Date of Birth:                       | 03-17-1999      |
| Height:                              | 5'6 or 167.5 cm |
| Weight (lbs):                        | 125 or 56 kg    |
| Hair Color:                          | Brown           |
| Eye Color:                           | Hazel           |
| Ethnic Origin:                       | Caucasian       |
| Maternal Heritage:                   | English Irish   |
| Paternal Heritage:                   | English French  |
| Skin Complexion/Color:               | Fair            |
| Teeth:                               | Excellent       |
| Blood Type:                          | O-              |
| Body Type:                           | Slim            |
| Myopia:                              | Excellent       |
| Hearing:                             | Excellent       |
| What state & country do you live in? | Louisiana, USA  |