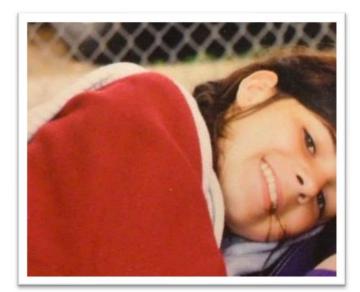

# Donor Code : CD1201

| Eye Color      | Hair Color                      | Height<br>167.5 CM |  |
|----------------|---------------------------------|--------------------|--|
| Hazel          | Brown                           |                    |  |
| Ethnicity      | Blood Type                      | Education          |  |
| Caucasian      | 0-                              | College Student    |  |
| Donor Location | Willing to Travel Out of State? | Date of Birth      |  |
| ouisiana, USA  |                                 | 1999               |  |

#### Basic Information:

|                                      | 02.17.1000      |
|--------------------------------------|-----------------|
| Date of Birth:                       | 03-17-1999      |
| Height:                              | 5'6 or 167.5 cm |
| Weight (lbs):                        | 125 or 56 kg    |
| Hair Color:                          | Brown           |
| Eye Color:                           | Hazel           |
| Ethnic Origin:                       | Caucasian       |
| Maternal Heritage:                   | English Irish   |
| Paternal Heritage:                   | English French  |
| Skin Complexion/Color:               | Fair            |
| Teeth:                               | Excellent       |
| Blood Type:                          | O-              |
| Body Type:                           | Slim            |
| Myopia:                              | Excellent       |
| Hearing:                             | Excellent       |
| What state & country do you live in? | Louisiana, USA  |