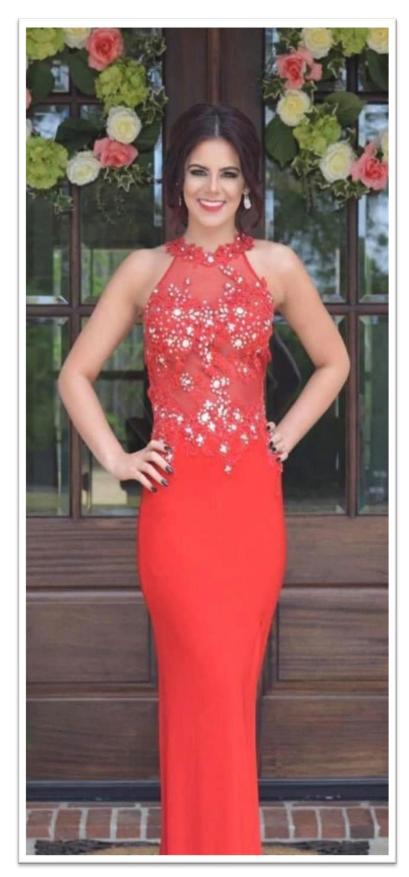

# Donor Code : CD1201

| Eye Color      | Hair Color                      | Height<br>167.5 CM |  |
|----------------|---------------------------------|--------------------|--|
| Hazel          | Brown                           |                    |  |
| Ethnicity      | Blood Type                      | Education          |  |
| Caucasian      | 0-                              | College Student    |  |
| Donor Location | Willing to Travel Out of State? | Date of Birth      |  |
| ouisiana, USA  |                                 | 1999               |  |

#### Basic Information:

|                                      | 02.17.1000      |
|--------------------------------------|-----------------|
| Date of Birth:                       | 03-17-1999      |
| Height:                              | 5'6 or 167.5 cm |
| Weight (lbs):                        | 125 or 56 kg    |
| Hair Color:                          | Brown           |
| Eye Color:                           | Hazel           |
| Ethnic Origin:                       | Caucasian       |
| Maternal Heritage:                   | English Irish   |
| Paternal Heritage:                   | English French  |
| Skin Complexion/Color:               | Fair            |
| Teeth:                               | Excellent       |
| Blood Type:                          | O-              |
| Body Type:                           | Slim            |
| Myopia:                              | Excellent       |
| Hearing:                             | Excellent       |
| What state & country do you live in? | Louisiana, USA  |