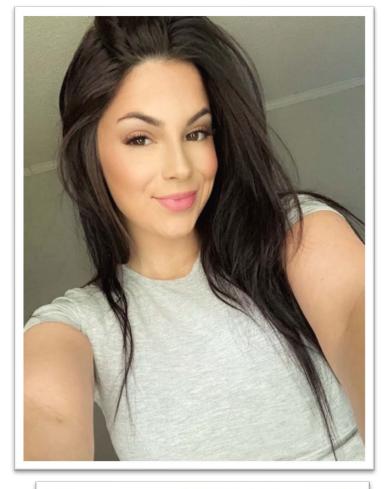

# Donor Code : CD1201

| Eye Color      | Hair Color                      | Height<br>167.5 CM |  |
|----------------|---------------------------------|--------------------|--|
| Hazel          | Brown                           |                    |  |
| Ethnicity      | Blood Type                      | Education          |  |
| Caucasian      | 0-                              | College Student    |  |
| Donor Location | Willing to Travel Out of State? | Date of Birth      |  |
| ouisiana, USA  |                                 | 1999               |  |

#### Basic Information:

|                                      | 02.17.1000      |
|--------------------------------------|-----------------|
| Date of Birth:                       | 03-17-1999      |
| Height:                              | 5'6 or 167.5 cm |
| Weight (lbs):                        | 125 or 56 kg    |
| Hair Color:                          | Brown           |
| Eye Color:                           | Hazel           |
| Ethnic Origin:                       | Caucasian       |
| Maternal Heritage:                   | English Irish   |
| Paternal Heritage:                   | English French  |
| Skin Complexion/Color:               | Fair            |
| Teeth:                               | Excellent       |
| Blood Type:                          | O-              |
| Body Type:                           | Slim            |
| Myopia:                              | Excellent       |
| Hearing:                             | Excellent       |
| What state & country do you live in? | Louisiana, USA  |