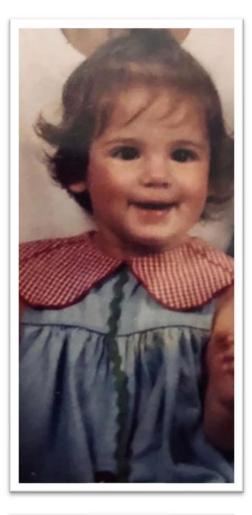

# Donor Code : CD1201

| Eye Color      | Hair Color                      | Height<br>167.5 CM |  |
|----------------|---------------------------------|--------------------|--|
| Hazel          | Brown                           |                    |  |
| Ethnicity      | Blood Type                      | Education          |  |
| Caucasian      | 0-                              | College Student    |  |
| Donor Location | Willing to Travel Out of State? | Date of Birth      |  |
| ouisiana, USA  |                                 | 1999               |  |

#### Basic Information:

|                                      | 02.17.1000      |
|--------------------------------------|-----------------|
| Date of Birth:                       | 03-17-1999      |
| Height:                              | 5'6 or 167.5 cm |
| Weight (lbs):                        | 125 or 56 kg    |
| Hair Color:                          | Brown           |
| Eye Color:                           | Hazel           |
| Ethnic Origin:                       | Caucasian       |
| Maternal Heritage:                   | English Irish   |
| Paternal Heritage:                   | English French  |
| Skin Complexion/Color:               | Fair            |
| Teeth:                               | Excellent       |
| Blood Type:                          | O-              |
| Body Type:                           | Slim            |
| Myopia:                              | Excellent       |
| Hearing:                             | Excellent       |
| What state & country do you live in? | Louisiana, USA  |