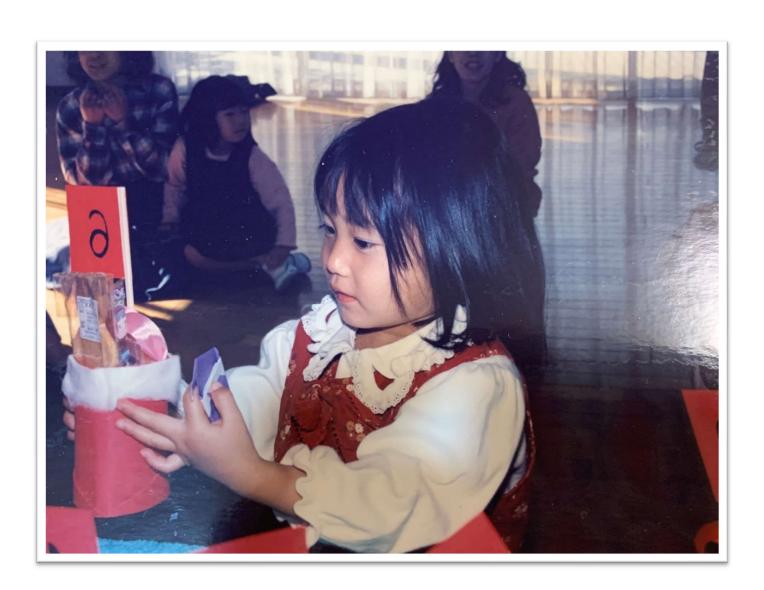

# **AD1293**























### **Basic Information:**

| Date of Birth:                       | 9/15/1993                |  |  |  |
|--------------------------------------|--------------------------|--|--|--|
| Height:                              | 166cm or 5 feet 6 inches |  |  |  |
| Weight (lbs):                        | 58kg or 127 lbs          |  |  |  |
| Hair Color:                          | Black                    |  |  |  |
| Eye Color:                           | Black                    |  |  |  |
| Ethnic Origin:                       | Japanese                 |  |  |  |
| Place of Birth:                      | Tokyo, Japan             |  |  |  |
| Maternal Heritage:                   | Japanese                 |  |  |  |
| Paternal Heritage:                   | Japanese                 |  |  |