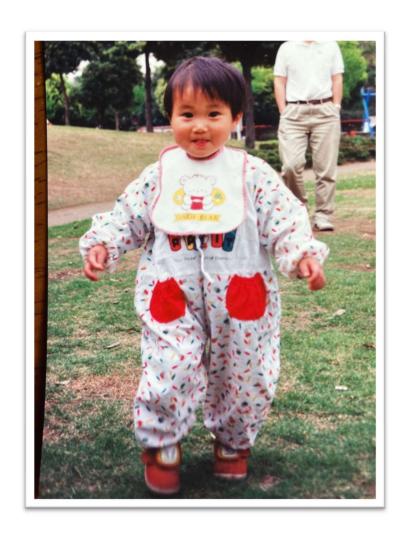

# **AD1293**























### **Basic Information:**

| Date of Birth:                       | 9/15/1993                |  |  |  |
|--------------------------------------|--------------------------|--|--|--|
| Height:                              | 166cm or 5 feet 6 inches |  |  |  |
| Weight (lbs):                        | 58kg or 127 lbs          |  |  |  |
| Hair Color:                          | Black                    |  |  |  |
| Eye Color:                           | Black                    |  |  |  |
| Ethnic Origin:                       | Japanese                 |  |  |  |
| Place of Birth:                      | Tokyo, Japan             |  |  |  |
| Maternal Heritage:                   | Japanese                 |  |  |  |
| Paternal Heritage:                   | Japanese                 |  |  |