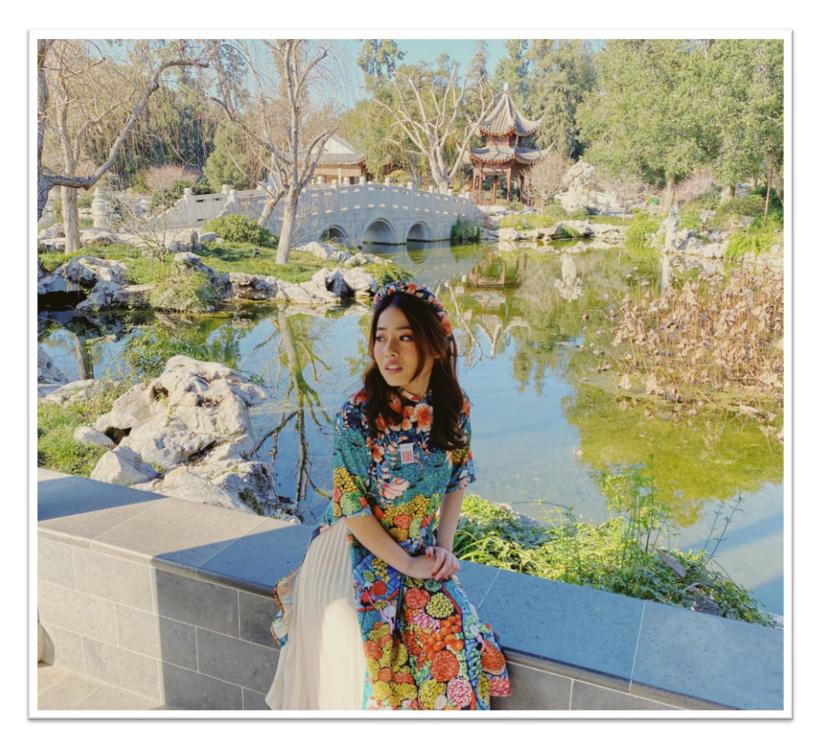

#### **SUMMARY:**

- DOB: 01/1997
- Race: Asian
- Height: 4'11 or 150 cm
- Eye Color: Dark Brown
- Hair Color: Dark Brown
- Education: College
- Blood Type: A
- Location: California, USA

#### AD1221

| Basic | Inforn | nation |
|-------|--------|--------|
|-------|--------|--------|

| Date of Birth:                       | 01/1997         |  |  |
|--------------------------------------|-----------------|--|--|
| Height:                              | 4'11 or 150 cm  |  |  |
| Weight (lbs):                        | 110 or kg 50kg  |  |  |
| Hair Color:                          | Dark Brown      |  |  |
| Eye Color:                           | Dark Brown      |  |  |
| Ethnic Origin:                       | Asian           |  |  |
| Maternal Heritage:                   | Asian           |  |  |
| Paternal Heritage:                   | Asian           |  |  |
| Skin Complexion/Color:               | Fair            |  |  |
| Teeth:                               | Excellent       |  |  |
| Blood Type:                          | А               |  |  |
| Body Type:                           | Slim            |  |  |
| Myopia:                              | Excellent       |  |  |
| Hearing:                             | Excellent       |  |  |
| What state & country do you live in? | California, USA |  |  |