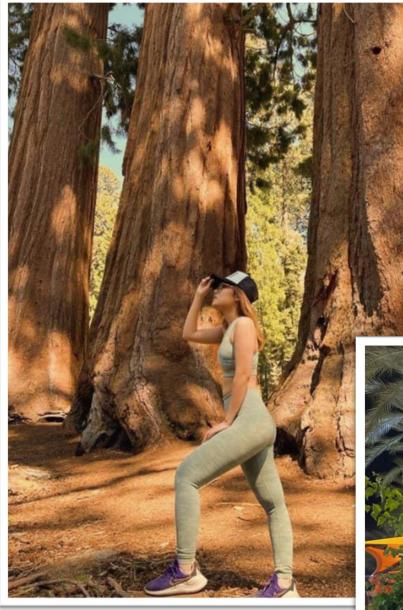

#### **SUMMARY:**

- DOB: 01/1997
- Race: Asian
- Height: 4'11 or 150 cm
- Eye Color: Dark Brown
- Hair Color: Dark Brown
- Education: College
- Blood Type: A
- Location: California, USA

#### AD1221

| Basic | Inforn | nation |
|-------|--------|--------|
|-------|--------|--------|

| Date of Birth:                       | 01/1997         |  |  |
|--------------------------------------|-----------------|--|--|
| Height:                              | 4'11 or 150 cm  |  |  |
| Weight (lbs):                        | 110 or kg 50kg  |  |  |
| Hair Color:                          | Dark Brown      |  |  |
| Eye Color:                           | Dark Brown      |  |  |
| Ethnic Origin:                       | Asian           |  |  |
| Maternal Heritage:                   | Asian           |  |  |
| Paternal Heritage:                   | Asian           |  |  |
| Skin Complexion/Color:               | Fair            |  |  |
| Teeth:                               | Excellent       |  |  |
| Blood Type:                          | А               |  |  |
| Body Type:                           | Slim            |  |  |
| Myopia:                              | Excellent       |  |  |
| Hearing:                             | Excellent       |  |  |
| What state & country do you live in? | California, USA |  |  |