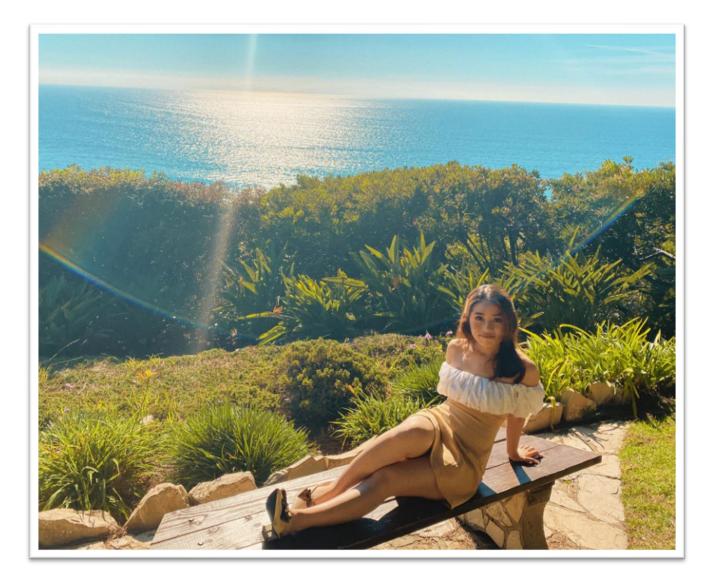

#### **SUMMARY:**

- DOB: 01/1997
- Race: Asian
- Height: 4'11 or 150 cm
- Eye Color: Dark Brown
- Hair Color: Dark Brown
- Education: College
- Blood Type: A
- Location: California, USA

#### AD1221

| Basic | Inforn | nation |
|-------|--------|--------|
|-------|--------|--------|

| Date of Birth:                       | 01/1997         |  |  |
|--------------------------------------|-----------------|--|--|
| Height:                              | 4'11 or 150 cm  |  |  |
| Weight (lbs):                        | 110 or kg 50kg  |  |  |
| Hair Color:                          | Dark Brown      |  |  |
| Eye Color:                           | Dark Brown      |  |  |
| Ethnic Origin:                       | Asian           |  |  |
| Maternal Heritage:                   | Asian           |  |  |
| Paternal Heritage:                   | Asian           |  |  |
| Skin Complexion/Color:               | Fair            |  |  |
| Teeth:                               | Excellent       |  |  |
| Blood Type:                          | А               |  |  |
| Body Type:                           | Slim            |  |  |
| Myopia:                              | Excellent       |  |  |
| Hearing:                             | Excellent       |  |  |
| What state & country do you live in? | California, USA |  |  |