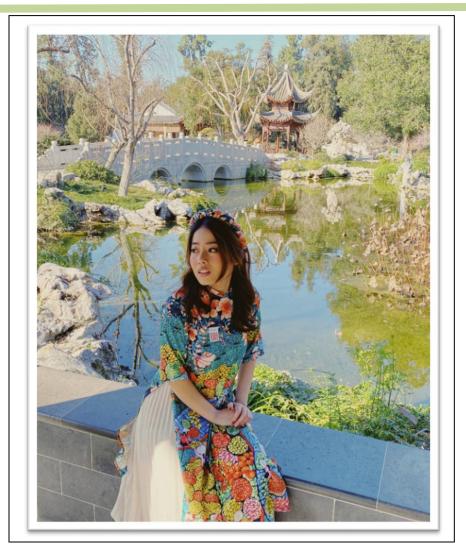

#### **SUMMARY:**

- DOB: 01/1997
- Race: Asian
- Height: 4'11 or 150 cm
- Eye Color: Dark Brown
- Hair Color: Dark Brown
- Education: College
- Blood Type: A
- Location: California, USA

#### AD1221

| Basic | Inforn | nation |
|-------|--------|--------|
|-------|--------|--------|

| Date of Birth:                       | 01/1997         |  |  |
|--------------------------------------|-----------------|--|--|
| Height:                              | 4'11 or 150 cm  |  |  |
| Weight (lbs):                        | 110 or kg 50kg  |  |  |
| Hair Color:                          | Dark Brown      |  |  |
| Eye Color:                           | Dark Brown      |  |  |
| Ethnic Origin:                       | Asian           |  |  |
| Maternal Heritage:                   | Asian           |  |  |
| Paternal Heritage:                   | Asian           |  |  |
| Skin Complexion/Color:               | Fair            |  |  |
| Teeth:                               | Excellent       |  |  |
| Blood Type:                          | А               |  |  |
| Body Type:                           | Slim            |  |  |
| Myopia:                              | Excellent       |  |  |
| Hearing:                             | Excellent       |  |  |
| What state & country do you live in? | California, USA |  |  |