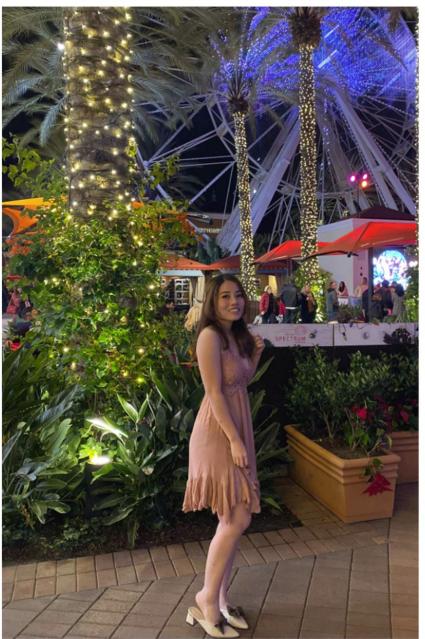

#### **SUMMARY:**

- DOB: 01/1997
- Race: Asian
- Height: 4'11 or 150 cm
- Eye Color: Dark Brown
- Hair Color: Dark Brown
- Education: College
- Blood Type: A
- Location: California, USA

#### AD1221

| Basic | Inforn | nation |
|-------|--------|--------|
|-------|--------|--------|

| Date of Birth:                       | 01/1997         |  |  |
|--------------------------------------|-----------------|--|--|
| Height:                              | 4'11 or 150 cm  |  |  |
| Weight (lbs):                        | 110 or kg 50kg  |  |  |
| Hair Color:                          | Dark Brown      |  |  |
| Eye Color:                           | Dark Brown      |  |  |
| Ethnic Origin:                       | Asian           |  |  |
| Maternal Heritage:                   | Asian           |  |  |
| Paternal Heritage:                   | Asian           |  |  |
| Skin Complexion/Color:               | Fair            |  |  |
| Teeth:                               | Excellent       |  |  |
| Blood Type:                          | А               |  |  |
| Body Type:                           | Slim            |  |  |
| Myopia:                              | Excellent       |  |  |
| Hearing:                             | Excellent       |  |  |
| What state & country do you live in? | California, USA |  |  |