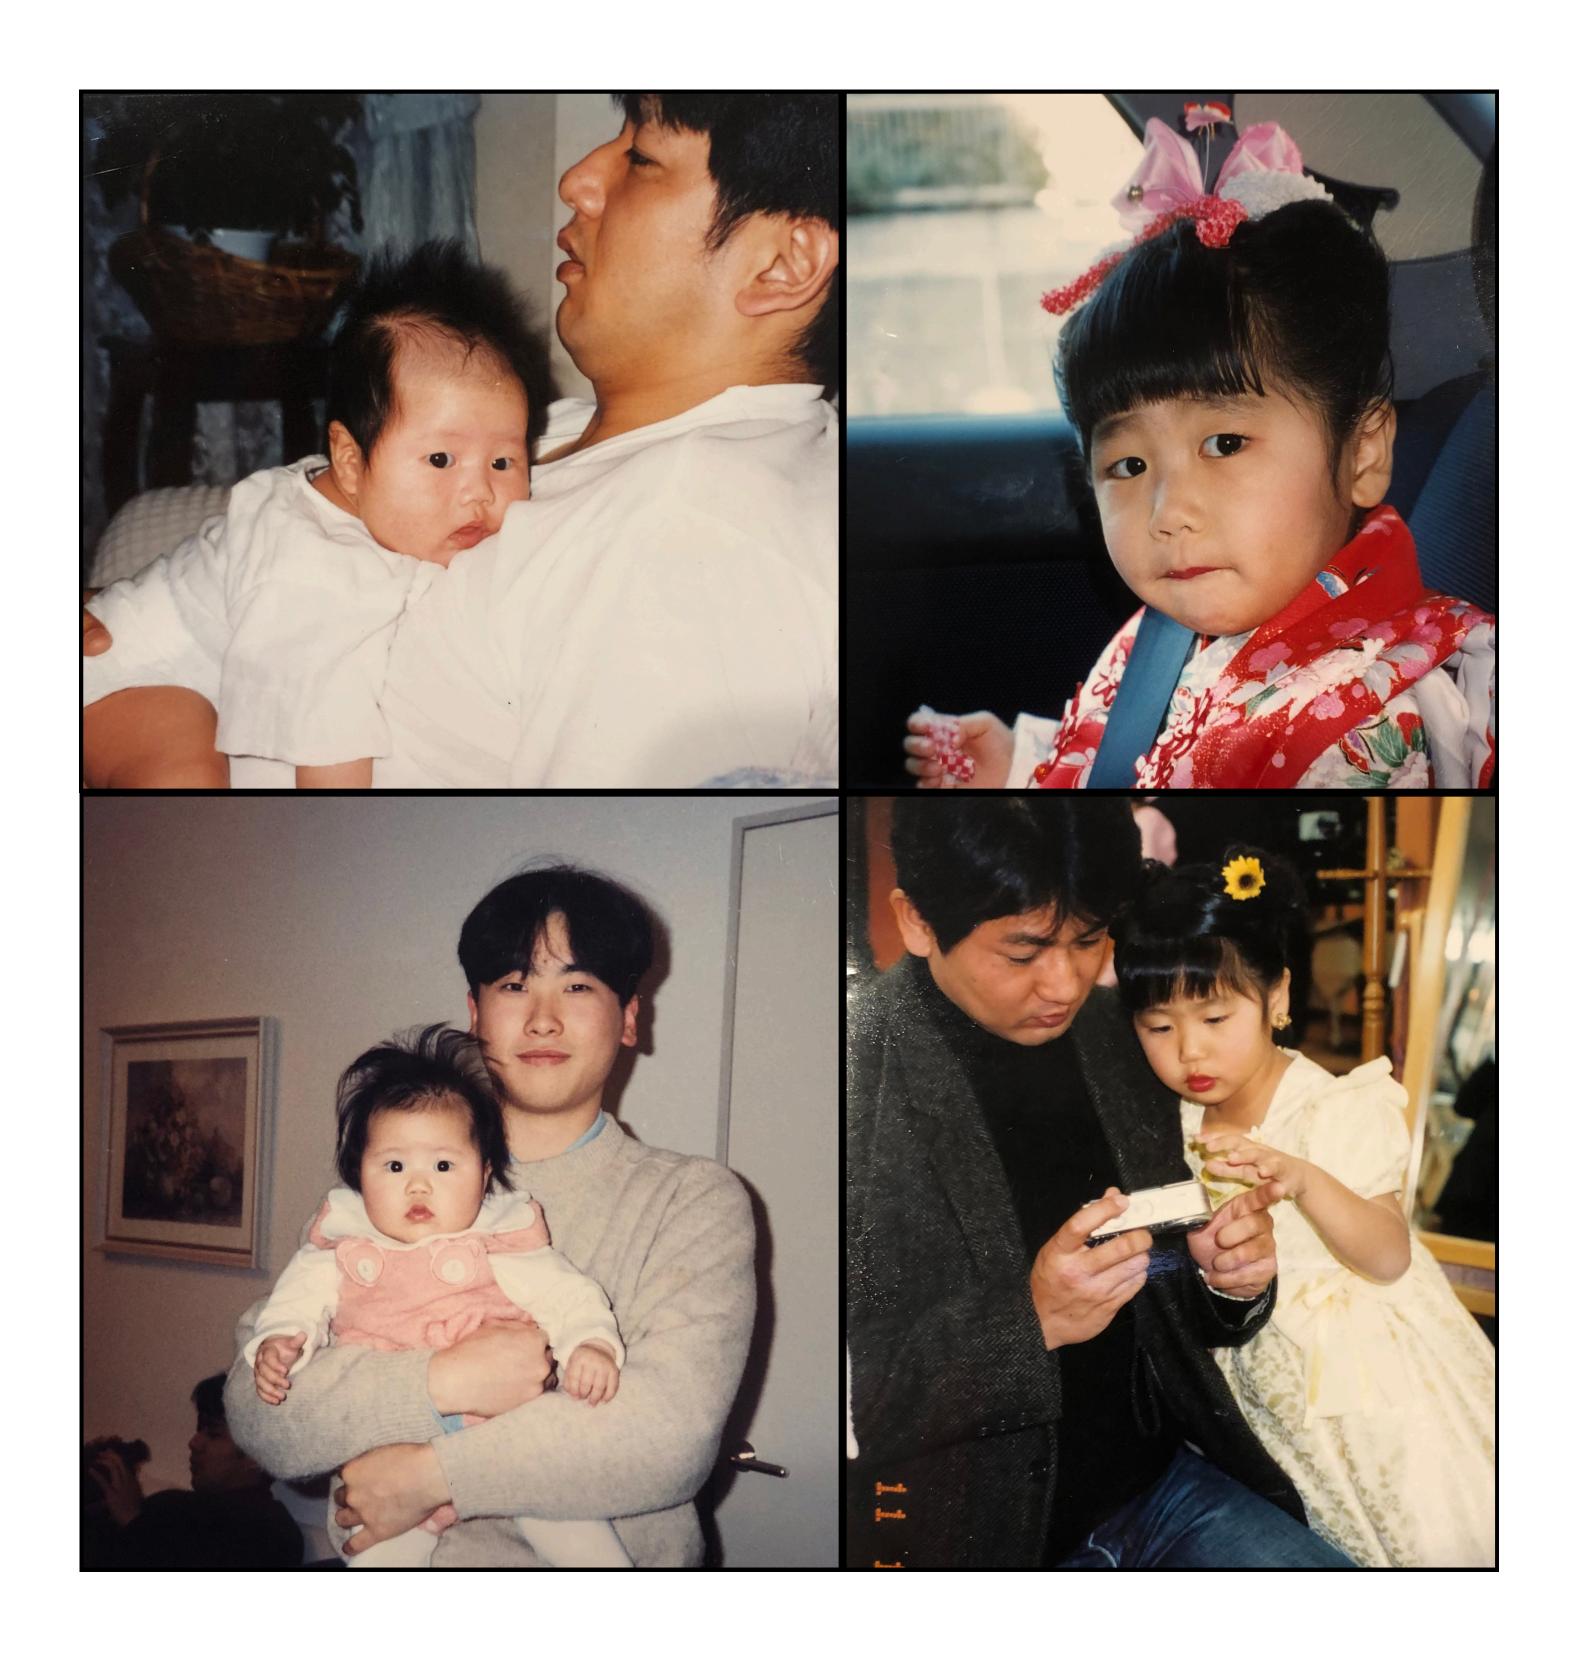

## Family History

| Family                  | Age | Height (CM) | Hair Color | Eye Color | Health<br>Status | Deceased<br>age |
|-------------------------|-----|-------------|------------|-----------|------------------|-----------------|
| Father                  | 61  | 180 cm      | Black      | Black     | Healthy          |                 |
| Mother                  | 58  | 158.2 cm    | Black      | Black     | Healthy          |                 |
| Paternal<br>Grandfather | 79  | 153 cm      | Black      | Black     | Healthy          |                 |
| Paternal<br>Grandmother | 84  | 172 cm      | Black      | black     | Healthy          |                 |
| Maternal<br>Grandfather | 53  | 178 cm      | Black      | Black     | Deceased         | 53              |
| Maternal<br>Grandmother | 88  | 156 cm      | Black      | Black     | Healthy          |                 |