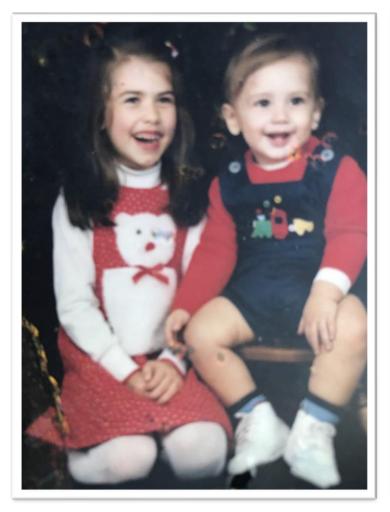

SD1011

| Eye Color                                            | Hair Color    | Height          |
|------------------------------------------------------|---------------|-----------------|
| Hazel                                                | Brown         | 6'2 or 188cm    |
| Ethnicity                                            | Blood Type    | Education       |
| Caucasian<br>Germán Scandinavian / Persian<br>Jewish | В+            | Graduate Degree |
| Donor Location                                       | Date of Birth |                 |
| Texas, USA                                           | 1986-10-09    |                 |











| Eye Color                                                                           |  |
|-------------------------------------------------------------------------------------|--|
| Hazel                                                                               |  |
| Natural Hair Color                                                                  |  |
| Brown                                                                               |  |
| Natural Hair Type                                                                   |  |
| Stright                                                                             |  |
| Corrective Dental                                                                   |  |
| No