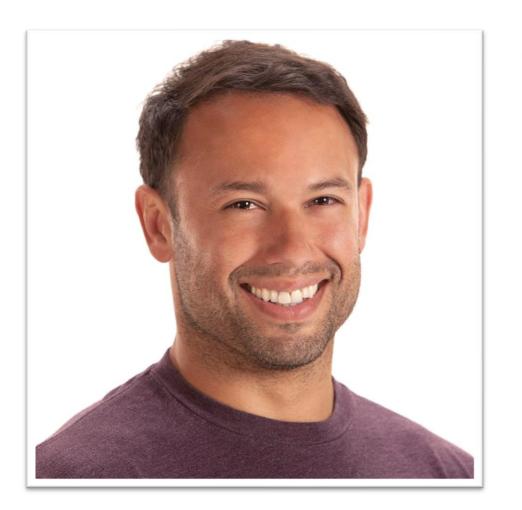

SD1011

| Eye Color                                            | Hair Color    | Height          |
|------------------------------------------------------|---------------|-----------------|
| Hazel                                                | Brown         | 6'2 or 188cm    |
| Ethnicity                                            | Blood Type    | Education       |
| Caucasian<br>Germán Scandinavian / Persian<br>Jewish | В+            | Graduate Degree |
| Donor Location                                       | Date of Birth |                 |
| Texas, USA                                           | 1986-10-09    |                 |