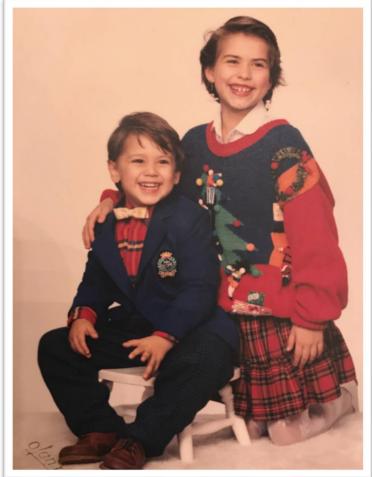

SD1011

| Eye Color                                            | Hair Color    | Height          |
|------------------------------------------------------|---------------|-----------------|
| Hazel                                                | Brown         | 6'2 or 188cm    |
| Ethnicity                                            | Blood Type    | Education       |
| Caucasian<br>Germán Scandinavian / Persian<br>Jewish | В+            | Graduate Degree |
| Donor Location                                       | Date of Birth |                 |
| Texas, USA                                           | 1986-10-09    |                 |











| Eye Color                                                                           |  |
|-------------------------------------------------------------------------------------|--|
| Hazel                                                                               |  |
| Natural Hair Color                                                                  |  |
| Brown                                                                               |  |
| Natural Hair Type                                                                   |  |
| Stright                                                                             |  |
| Corrective Dental                                                                   |  |
| No