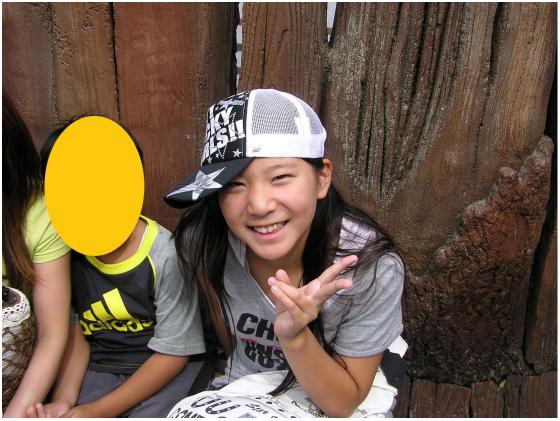

#### **Basic Information:**

| Date of Birth:                        | 10/1997           |
|---------------------------------------|-------------------|
| Height:                               | 158 cm            |
| Weight (lbs):                         | 50 kg             |
| Hair Color:                           | Black             |
| Eye Color:                            | Dark Brown/Black  |
| Ethnic Origin:                        | Asian Japanese    |
| Skin Color:                           | Fair Skin         |
| Teeth:                                | Good. Normal.     |
| Blood Type:                           | 0                 |
| Body Type:                            | Slender Thin      |
| Myopia:                               | No. Great Vision. |
| Where state & country do you live in? | Japan             |