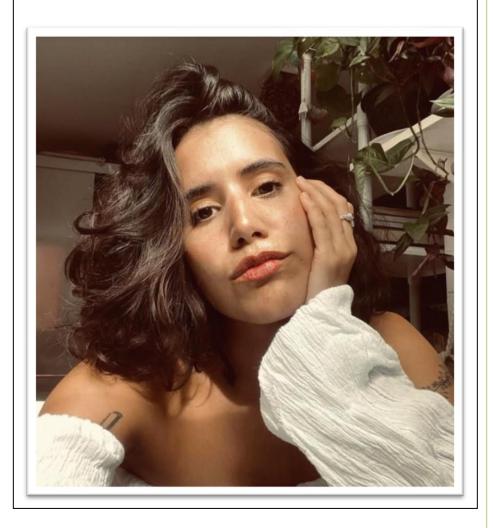

# CD1235

DOB: 1996-08-13

Race: Hispanic

Height: 5'5 or 165cm

Eye Color: Brown

Hair Color: Brown

Education: High School

Occupation: Yoga Instructor

# **CD1235**

#### **Basic Information**

| Date of Birth:                       | 1996-08-13      |
|--------------------------------------|-----------------|
| Height:                              | 165cm or 5'5    |
| Weight (lbs.):                       | 56kg or 123lbs. |
| Hair Color:                          | Brown           |
| Eye Color:                           | Brown           |
| Ethnic Origin:                       | Hispanic        |
| Skin Complexion/Color:               | Olive/Tan       |
| Teeth:                               | Good            |
| Blood Type:                          | О               |
| Myopia:                              | Good            |
| Hearing:                             | Good            |
| What state & country do you live in? | Colorado, USA   |