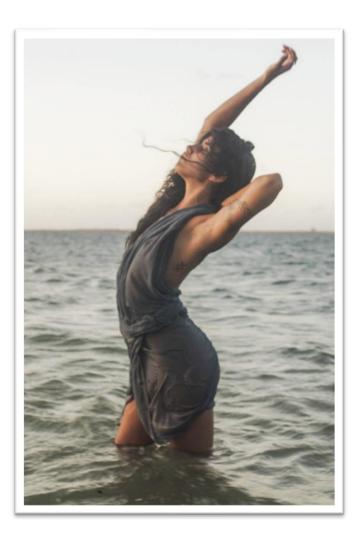

# CD1235

DOB: 1996-08-13

Race: Hispanic

Height: 5'5 or 165cm

Eye Color: Brown

Hair Color: Brown

Education: High School

Occupation: Yoga Instructor

#### **Basic Information**

| Date of Birth:                       | 1996-08-13      |
|--------------------------------------|-----------------|
| Height:                              | 165cm or 5'5    |
| Weight (lbs.):                       | 56kg or 123lbs. |
| Hair Color:                          | Brown           |
| Eye Color:                           | Brown           |
| Ethnic Origin:                       | Hispanic        |
| Skin Complexion/Color:               | Olive/Tan       |
| Teeth:                               | Good            |
| Blood Type:                          | О               |
| Myopia:                              | Good            |
| Hearing:                             | Good            |
| What state & country do you live in? | Colorado, USA   |