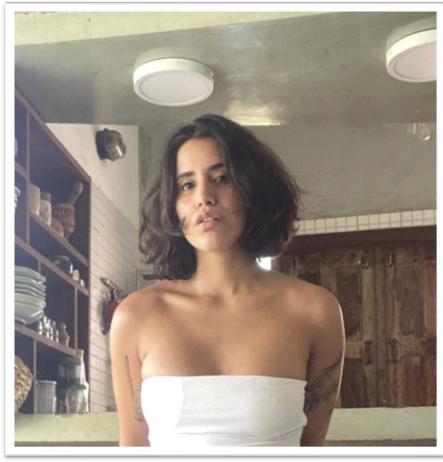

# CD1235

DOB: 1996-08-13

Race: Hispanic

Height: 5'5 or 165cm

Eye Color: Brown

Hair Color: Brown

Education: High School

Occupation: Yoga Instructor

#### **Basic Information**

| Date of Birth:                       | 1996-08-13      |
|--------------------------------------|-----------------|
| Height:                              | 165cm or 5'5    |
| Weight (lbs.):                       | 56kg or 123lbs. |
| Hair Color:                          | Brown           |
| Eye Color:                           | Brown           |
| Ethnic Origin:                       | Hispanic        |
| Skin Complexion/Color:               | Olive/Tan       |
| Teeth:                               | Good            |
| Blood Type:                          | О               |
| Myopia:                              | Good            |
| Hearing:                             | Good            |
| What state & country do you live in? | Colorado, USA   |