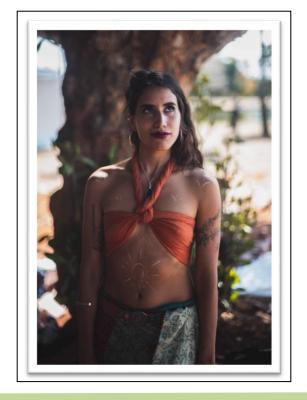

# CD1235

DOB: 1996-08-13

Race: Hispanic

Height: 5'5 or 165cm

Eye Color: Brown

Hair Color: Brown

Education: High School

Occupation: Yoga Instructor

# **CD1235**

#### **Basic Information**

| Date of Birth:                       | 1996-08-13      |
|--------------------------------------|-----------------|
| Height:                              | 165cm or 5'5    |
| Weight (lbs.):                       | 56kg or 123lbs. |
| Hair Color:                          | Brown           |
| Eye Color:                           | Brown           |
| Ethnic Origin:                       | Hispanic        |
| Skin Complexion/Color:               | Olive/Tan       |
| Teeth:                               | Good            |
| Blood Type:                          | О               |
| Myopia:                              | Good            |
| Hearing:                             | Good            |
| What state & country do you live in? | Colorado, USA   |