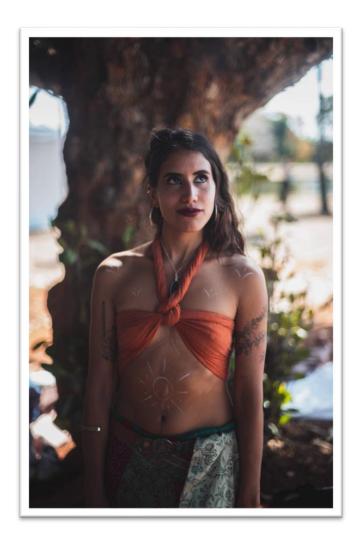

# CD1235

DOB: 1996-08-13

Race: Hispanic

Height: 5'5 or 165cm

Eye Color: Brown

Hair Color: Brown

Education: High School

Occupation: Yoga Instructor

#### **Basic Information**

| Date of Birth:                       | 1996-08-13      |
|--------------------------------------|-----------------|
| Height:                              | 165cm or 5'5    |
| Weight (lbs.):                       | 56kg or 123lbs. |
| Hair Color:                          | Brown           |
| Eye Color:                           | Brown           |
| Ethnic Origin:                       | Hispanic        |
| Skin Complexion/Color:               | Olive/Tan       |
| Teeth:                               | Good            |
| Blood Type:                          | О               |
| Myopia:                              | Good            |
| Hearing:                             | Good            |
| What state & country do you live in? | Colorado, USA   |