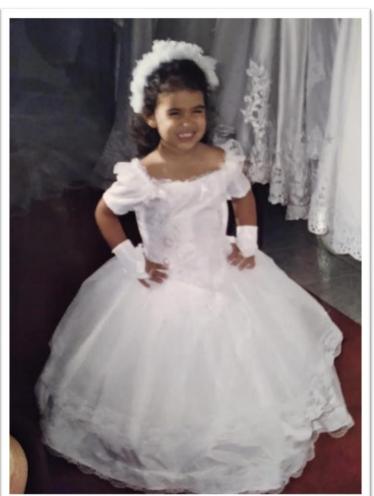

# CD1235

DOB: 1996-08-13

Race: Hispanic

Height: 5'5 or 165cm

Eye Color: Brown

Hair Color: Brown

Education: High School

Occupation: Yoga Instructor

# **CD1235**