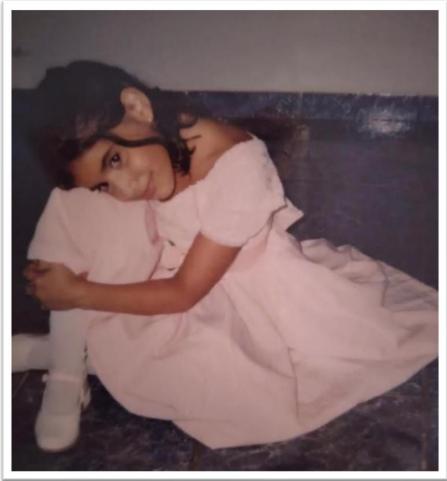

# CD1235

DOB: 1996-08-13

Race: Hispanic

Height: 5'5 or 165cm

Eye Color: Brown

Hair Color: Brown

Education: High School

Occupation: Yoga Instructor

# **CD1235**