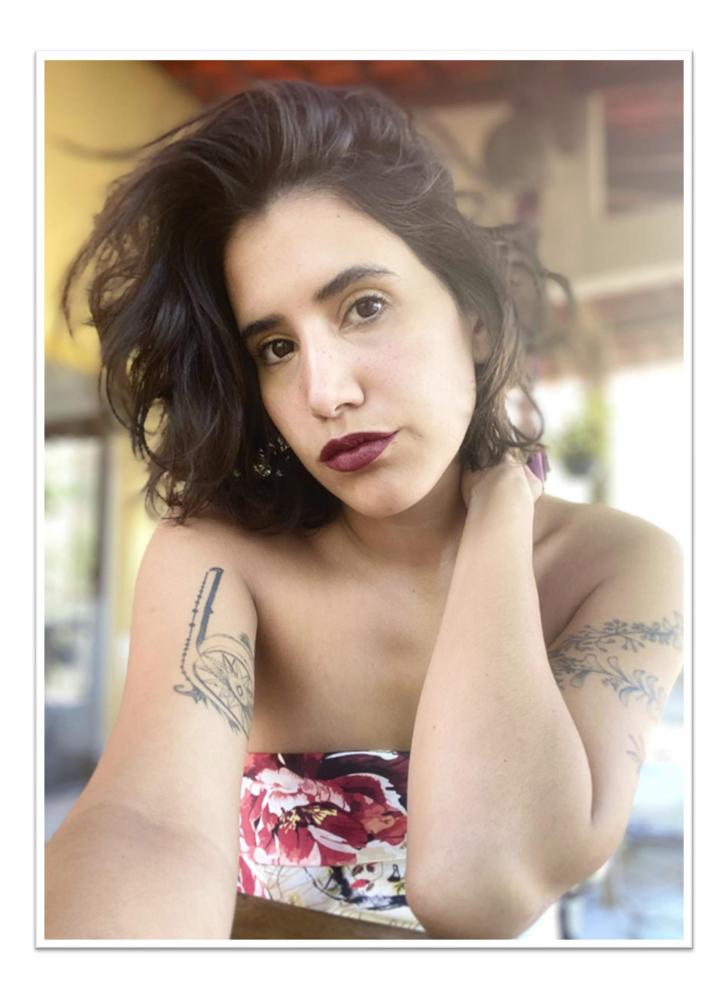

# CD1235

DOB: 1996-08-13

Race: Hispanic

Height: 5'5 or 165cm

Eye Color: Brown

Hair Color: Brown

Education: High School

Occupation: Yoga Instructor

# **CD1235**

#### **Basic Information**

| Date of Birth:                       | 1996-08-13      |
|--------------------------------------|-----------------|
| Height:                              | 165cm or 5'5    |
| Weight (lbs.):                       | 56kg or 123lbs. |
| Hair Color:                          | Brown           |
| Eye Color:                           | Brown           |
| Ethnic Origin:                       | Hispanic        |
| Skin Complexion/Color:               | Olive/Tan       |
| Teeth:                               | Good            |
| Blood Type:                          | О               |
| Myopia:                              | Good            |
| Hearing:                             | Good            |
| What state & country do you live in? | Colorado, USA   |