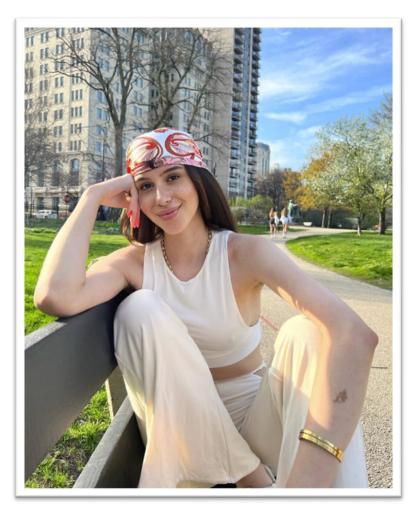

#### **SUMMARY:**

- DOB: 2000
- Race: Hispanic
- Height: 174cm or 5'9
- Eye Color: Dark Brown
- Hair Color: Dark Brown
- Education: College
- Occupation: Model
- Blood Type: B
- Location: Venezuela

### Basic Information:

| Date of Birth:                       | 2000-07-31      |
|--------------------------------------|-----------------|
| Height:                              | 175cm or 5'9    |
| Weight (lbs):                        | 61kg or 135     |
| Hair Color:                          | Dark Brown      |
| Eye Color:                           | Dark Brown      |
| Ethnic Origin:                       | Hispanic/Latina |
| Maternal Heritage:                   | Hispanic        |
| Paternal Heritage:                   | Italian         |
| Skin Complexion/Color:               | Fair/Medium     |
| Teeth:                               | Excellent       |
| Blood Type:                          | В               |
| Body Type:                           | Slim            |
| Myopia:                              | Excellent       |
| Hearing:                             | Excellent       |
| What state & country do you live in? | Venezuela       |