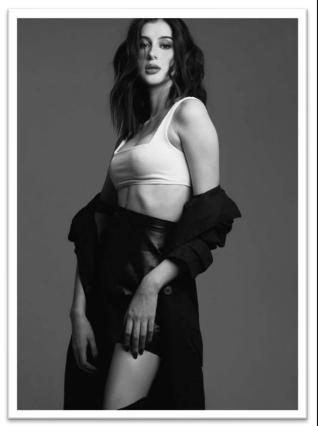

#### **SUMMARY:**

- DOB: 2000
- Race: Hispanic
- Height: 174cm or 5'9
- Eye Color: Dark Brown
- Hair Color: Dark Brown
- Education: College
- Occupation: Model
- Blood Type: B
- Location: Venezuela

### Basic Information:

| Date of Birth:                       | 2000-07-31      |
|--------------------------------------|-----------------|
| Height:                              | 175cm or 5'9    |
| Weight (lbs):                        | 61kg or 135     |
| Hair Color:                          | Dark Brown      |
| Eye Color:                           | Dark Brown      |
| Ethnic Origin:                       | Hispanic/Latina |
| Maternal Heritage:                   | Hispanic        |
| Paternal Heritage:                   | Italian         |
| Skin Complexion/Color:               | Fair/Medium     |
| Teeth:                               | Excellent       |
| Blood Type:                          | В               |
| Body Type:                           | Slim            |
| Myopia:                              | Excellent       |
| Hearing:                             | Excellent       |
| What state & country do you live in? | Venezuela       |