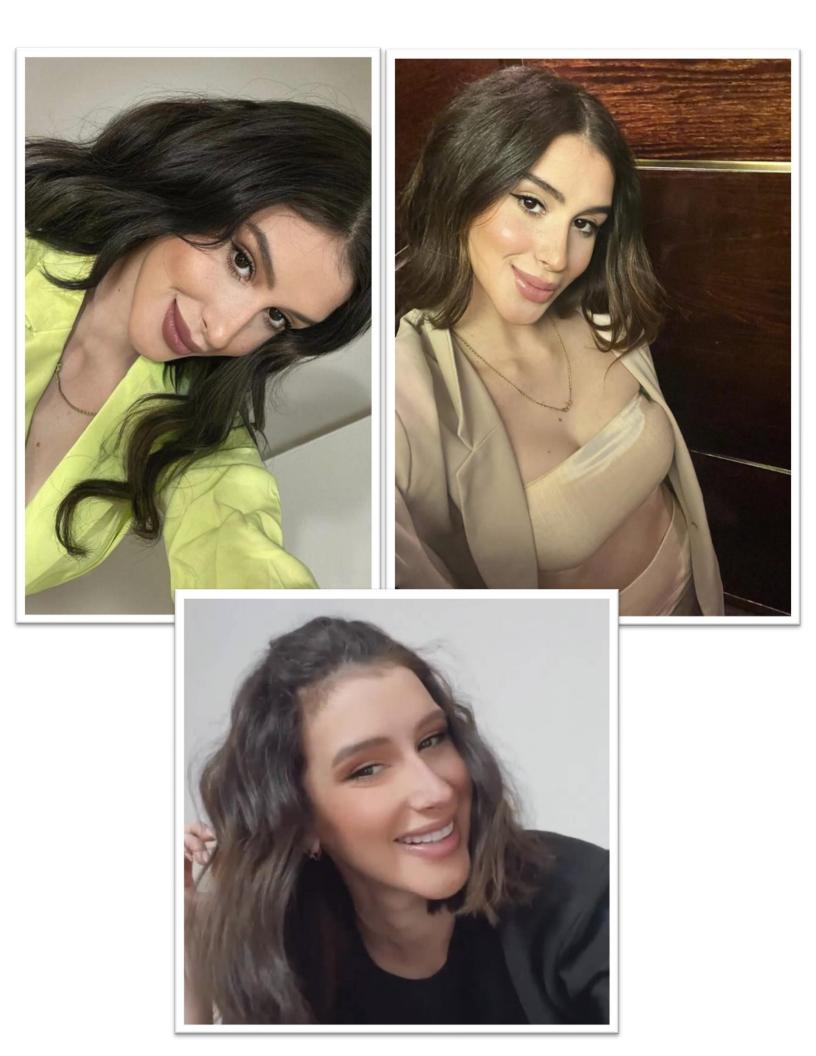

#### **SUMMARY:**

- DOB: 2000
- Race: Hispanic
- Height: 174cm or 5'9
- Eye Color: Dark Brown
- Hair Color: Dark Brown
- Education: College
- Occupation: Model
- Blood Type: B
- Location: Venezuela

### Basic Information:

| Date of Birth:                       | 2000-07-31      |
|--------------------------------------|-----------------|
| Height:                              | 175cm or 5'9    |
| Weight (lbs):                        | 61kg or 135     |
| Hair Color:                          | Dark Brown      |
| Eye Color:                           | Dark Brown      |
| Ethnic Origin:                       | Hispanic/Latina |
| Maternal Heritage:                   | Hispanic        |
| Paternal Heritage:                   | Italian         |
| Skin Complexion/Color:               | Fair/Medium     |
| Teeth:                               | Excellent       |
| Blood Type:                          | В               |
| Body Type:                           | Slim            |
| Myopia:                              | Excellent       |
| Hearing:                             | Excellent       |
| What state & country do you live in? | Venezuela       |