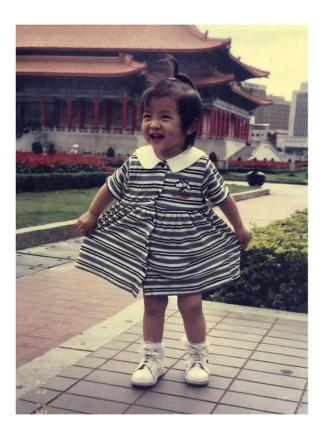

# Donor Code AD121



# **Genetics and Outcomes**

| Eye Color         | Hair Color    | Height                          |
|-------------------|---------------|---------------------------------|
| Black             | Black         | 166                             |
| Ethnicity         | Blood Type    | Education                       |
| Asian - Taiwanese | N/A           | Chung Yuan Christian University |
| Donor Location    | Date of Birth |                                 |
| Taiwan            | 1997-07-08    |                                 |

# **Donor Photos**











































# **Physical Information**

Eye Color Black Natural Hair Color Black Natural Hair Type Straight Corrective Dental No

Vision Left/Right 350/350

| Complexion/Skin Tone<br>Fair                             |
|----------------------------------------------------------|
| What is your occupation?                                 |
| Product Sales                                            |
| Do you have any musical talents? If any, please list.    |
| N/A                                                      |
| Do you have any artistic abilities? If any, please list. |
| Good drawing ability                                     |
| Do you play sports or exercise?                          |
| Basketball, swimming                                     |
| How often do you exercise?