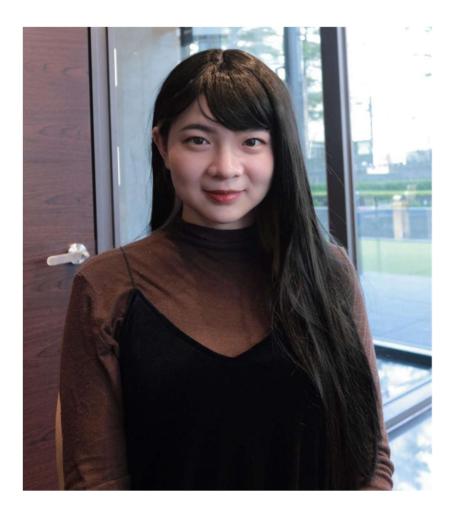

# Donor Code AD121



# **Genetics and Outcomes**

| Eye Color         | Hair Color    | Height                          |
|-------------------|---------------|---------------------------------|
| Black             | Black         | 166                             |
| Ethnicity         | Blood Type    | Education                       |
| Asian - Taiwanese | N/A           | Chung Yuan Christian University |
| Donor Location    | Date of Birth |                                 |
| Taiwan            | 1997-07-08    |                                 |

# **Donor Photos**











































# **Physical Information**

Eye Color Black Natural Hair Color Black Natural Hair Type Straight Corrective Dental No

Vision Left/Right 350/350

| Complexion/Skin Tone<br>Fair