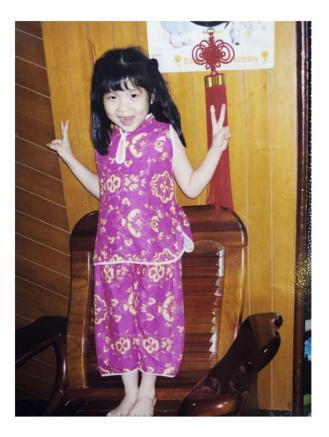

# Donor Code AD121



# **Genetics and Outcomes**

| Eye Color         | Hair Color    | Height                          |
|-------------------|---------------|---------------------------------|
| Black             | Black         | 166                             |
| Ethnicity         | Blood Type    | Education                       |
| Asian - Taiwanese | N/A           | Chung Yuan Christian University |
| Donor Location    | Date of Birth |                                 |
| Taiwan            | 1997-07-08    |                                 |

# **Donor Photos**











































# **Physical Information**

Eye Color Black Natural Hair Color Black Natural Hair Type Straight Corrective Dental No

Vision Left/Right 350/350

| Complexion/Skin Tone<br>Fair                             |
|----------------------------------------------------------|
| What is your occupation?                                 |
| Product Sales                                            |
| Do you have any musical talents? If any, please list.    |
| N/A                                                      |
| Do you have any artistic abilities? If any, please list. |
| Good drawing ability                                     |
| Do you play sports or exercise?                          |
| Basketball, swimming                                     |
| How often do you exercise?