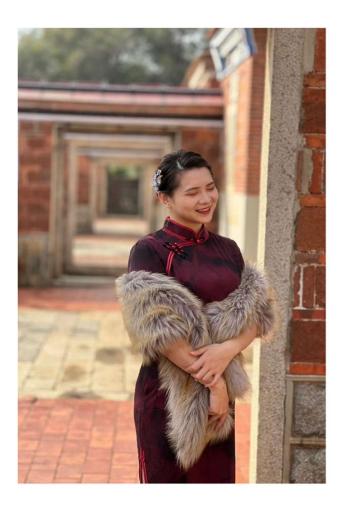

# Donor Code AD121



# **Genetics and Outcomes**

| Eye Color         | Hair Color    | Height                          |
|-------------------|---------------|---------------------------------|
| Black             | Black         | 166                             |
| Ethnicity         | Blood Type    | Education                       |
| Asian - Taiwanese | N/A           | Chung Yuan Christian University |
| Donor Location    | Date of Birth |                                 |
| Taiwan            | 1997-07-08    |                                 |

# **Donor Photos**











































# **Physical Information**

Eye Color Black Natural Hair Color Black Natural Hair Type Straight Corrective Dental No

Vision Left/Right 350/350

| Complexion/Skin Tone<br>Fair                             |
|----------------------------------------------------------|
| What is your occupation?                                 |
| Product Sales                                            |
| Do you have any musical talents? If any, please list.    |
| N/A                                                      |
| Do you have any artistic abilities? If any, please list. |
| Good drawing ability                                     |
| Do you play sports or exercise?                          |
| Basketball, swimming                                     |
| How often do you exercise?