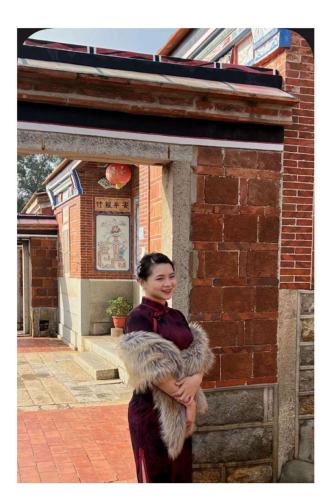

# Donor Code AD121



# **Genetics and Outcomes**

| Eye Color         | Hair Color    | Height                          |
|-------------------|---------------|---------------------------------|
| Black             | Black         | 166                             |
| Ethnicity         | Blood Type    | Education                       |
| Asian - Taiwanese | N/A           | Chung Yuan Christian University |
| Donor Location    | Date of Birth |                                 |
| Taiwan            | 1997-07-08    |                                 |

# **Donor Photos**











































# **Physical Information**

Eye Color Black Natural Hair Color Black Natural Hair Type Straight Corrective Dental No

Vision Left/Right 350/350

| Complexion/Skin Tone<br>Fair                             |
|----------------------------------------------------------|
| What is your occupation?                                 |
| Product Sales                                            |
| Do you have any musical talents? If any, please list.    |
| N/A                                                      |
| Do you have any artistic abilities? If any, please list. |
| Good drawing ability                                     |
| Do you play sports or exercise?                          |
| Basketball, swimming                                     |
| How often do you exercise