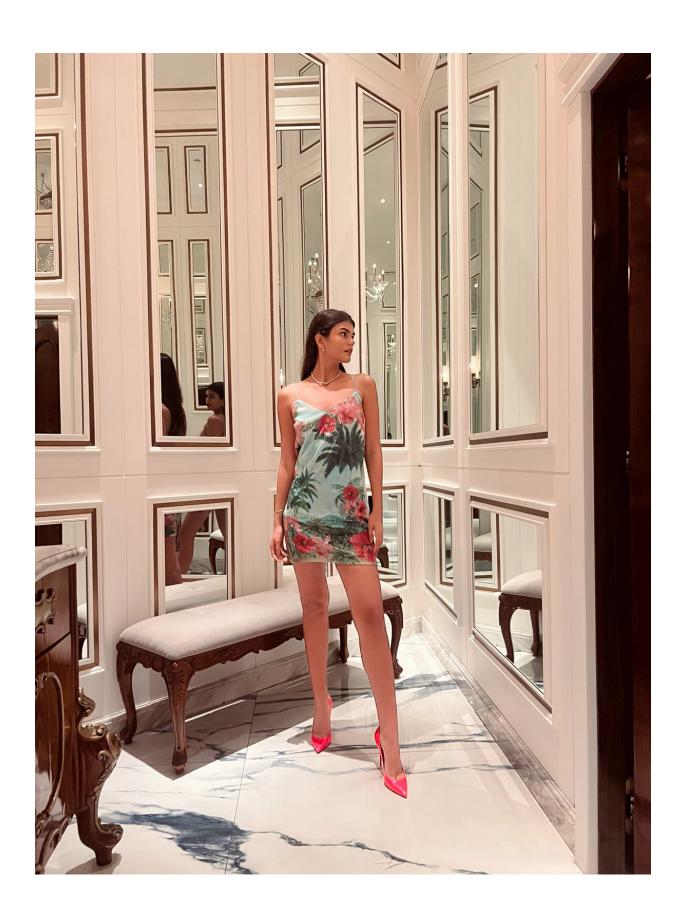

#### **Donor Basic Information**

| Age             | 21         | Natural Hair Color | Brown        |  |
|-----------------|------------|--------------------|--------------|--|
| Date of Birth   | 07/22/2002 | Eye Color          | Dark Brown   |  |
| Blood Type & RH | A+         | Predominant Hand   | Right-handed |  |
| Height          | 177cm      | Birthplace         | Brazil       |  |
| Weight          | 61kg       | Nationality        | Brazilian    |  |
| Body Type       | Average    | Maternal Heritage  | Spain        |  |
| Complexion      | Medium     | Paternal Heritage  | Italian      |  |