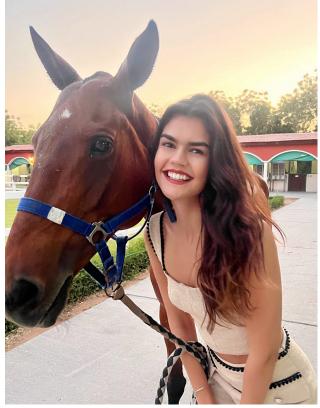

#### **Donor Basic Information**

| Age             | 21         | Natural Hair Color | Brown        |  |
|-----------------|------------|--------------------|--------------|--|
| Date of Birth   | 07/22/2002 | Eye Color          | Dark Brown   |  |
| Blood Type & RH | A+         | Predominant Hand   | Right-handed |  |
| Height          | 177cm      | Birthplace         | Brazil       |  |
| Weight          | 61kg       | Nationality        | Brazilian    |  |
| Body Type       | Average    | Maternal Heritage  | Spain        |  |
| Complexion      | Medium     | Paternal Heritage  | Italian      |  |