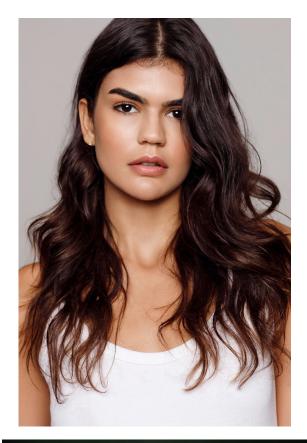

# Donor # C34

#### **Donor Basic Information**

| Age             | 21         | Natural Hair Color | Brown        |  |
|-----------------|------------|--------------------|--------------|--|
| Date of Birth   | 07/22/2002 | Eye Color          | Dark Brown   |  |
| Blood Type & RH | A+         | Predominant Hand   | Right-handed |  |
| Height          | 177cm      | Birthplace         | Brazil       |  |
| Weight          | 61kg       | Nationality        | Brazilian    |  |
| Body Type       | Average    | Maternal Heritage  | Spain        |  |
| Complexion      | Medium     | Paternal Heritage  | Italian      |  |