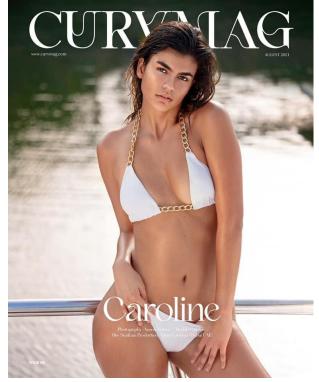

# Donor # C34

#### **Donor Basic Information**

| Age             | 21         | Natural Hair Color | Brown        |  |
|-----------------|------------|--------------------|--------------|--|
| Date of Birth   | 07/22/2002 | Eye Color          | Dark Brown   |  |
| Blood Type & RH | A+         | Predominant Hand   | Right-handed |  |
| Height          | 177cm      | Birthplace         | Brazil       |  |
| Weight          | 61kg       | Nationality        | Brazilian    |  |
| Body Type       | Average    | Maternal Heritage  | Spain        |  |
| Complexion      | Medium     | Paternal Heritage  | Italian      |  |