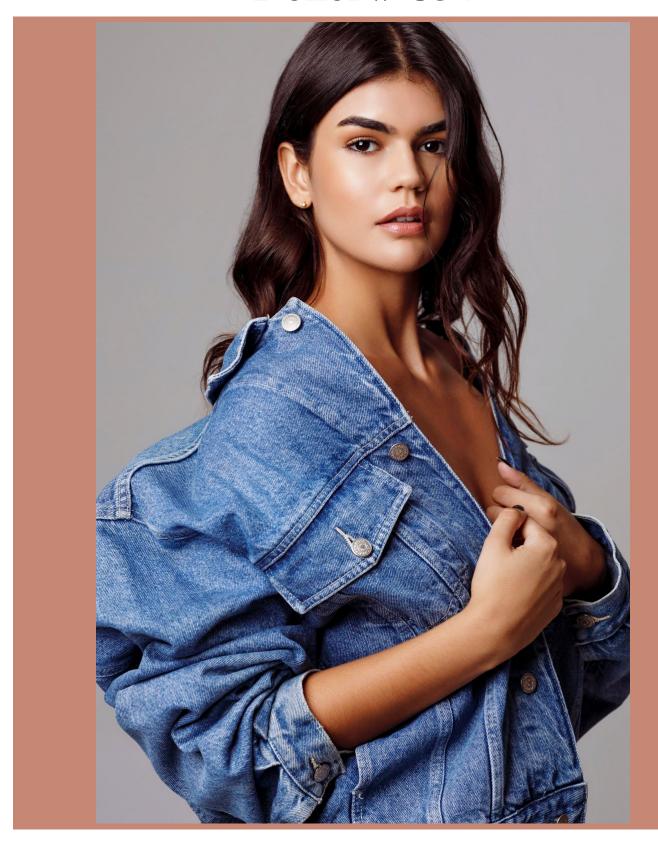

# Donor # C34

#### **Donor Basic Information**

| Age             | 21         | Natural Hair Color | Brown        |  |
|-----------------|------------|--------------------|--------------|--|
| Date of Birth   | 07/22/2002 | Eye Color          | Dark Brown   |  |
| Blood Type & RH | A+         | Predominant Hand   | Right-handed |  |
| Height          | 177cm      | Birthplace         | Brazil       |  |
| Weight          | 61kg       | Nationality        | Brazilian    |  |
| Body Type       | Average    | Maternal Heritage  | Spain        |  |
| Complexion      | Medium     | Paternal Heritage  | Italian      |  |