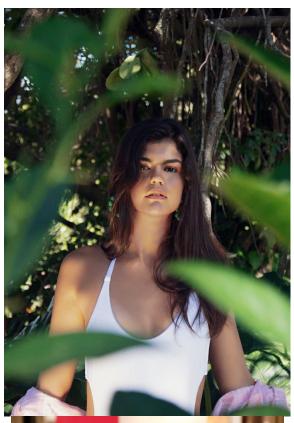

#### **Donor Basic Information**

| Age             | 21         | Natural Hair Color | Brown        |  |
|-----------------|------------|--------------------|--------------|--|
| Date of Birth   | 07/22/2002 | Eye Color          | Dark Brown   |  |
| Blood Type & RH | A+         | Predominant Hand   | Right-handed |  |
| Height          | 177cm      | Birthplace         | Brazil       |  |
| Weight          | 61kg       | Nationality        | Brazilian    |  |
| Body Type       | Average    | Maternal Heritage  | Spain        |  |
| Complexion      | Medium     | Paternal Heritage  | Italian      |  |