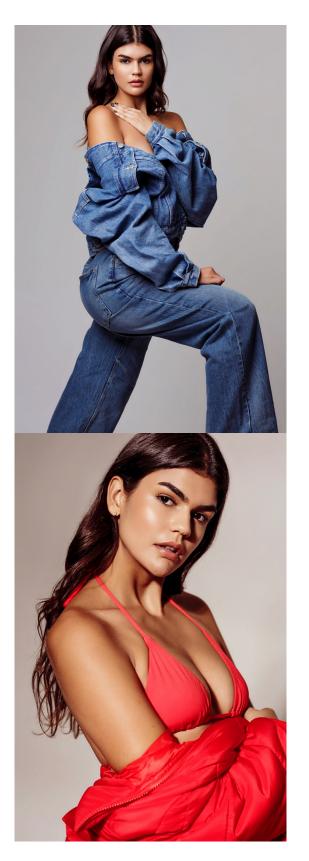

# Donor # C34

#### **Donor Basic Information**

| Age             | 21         | Natural Hair Color | Brown        |  |
|-----------------|------------|--------------------|--------------|--|
| Date of Birth   | 07/22/2002 | Eye Color          | Dark Brown   |  |
| Blood Type & RH | A+         | Predominant Hand   | Right-handed |  |
| Height          | 177cm      | Birthplace         | Brazil       |  |
| Weight          | 61kg       | Nationality        | Brazilian    |  |
| Body Type       | Average    | Maternal Heritage  | Spain        |  |
| Complexion      | Medium     | Paternal Heritage  | Italian      |  |