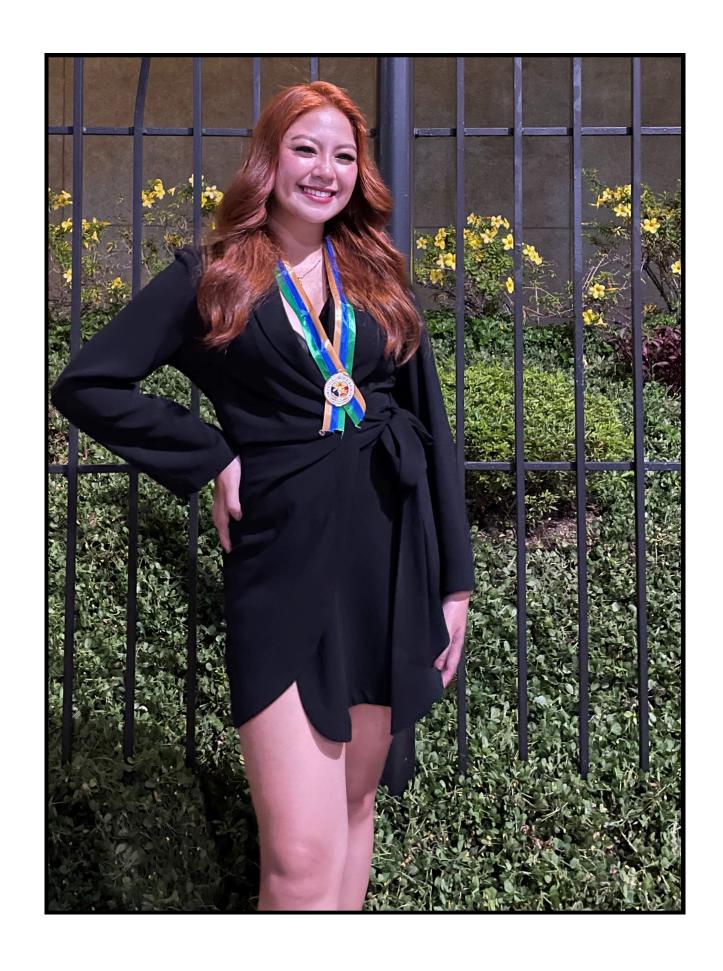

**Donor Code: AD1380** 



| Eye Color      | Hair Color                      | Height           |  |
|----------------|---------------------------------|------------------|--|
| Brown          | Brown                           | 162 cm           |  |
| Ethnicity      | Blood Type                      | Education        |  |
| Asian          | A                               | College Graduate |  |
| Donor Location | Willing to Travel Out of State? | Date of Birth    |  |
| Philippines    |                                 | 2000-05-03       |  |

# **Donor Pictures**



# **Donor Pictures**



#### **Physical Information**

Do you have tattoo or body piercing? If yes, please indicate the year they done.

Yes

Have you ever done plastic surgery before? Please Describe.

No

What is your occupation?

Student

#### E