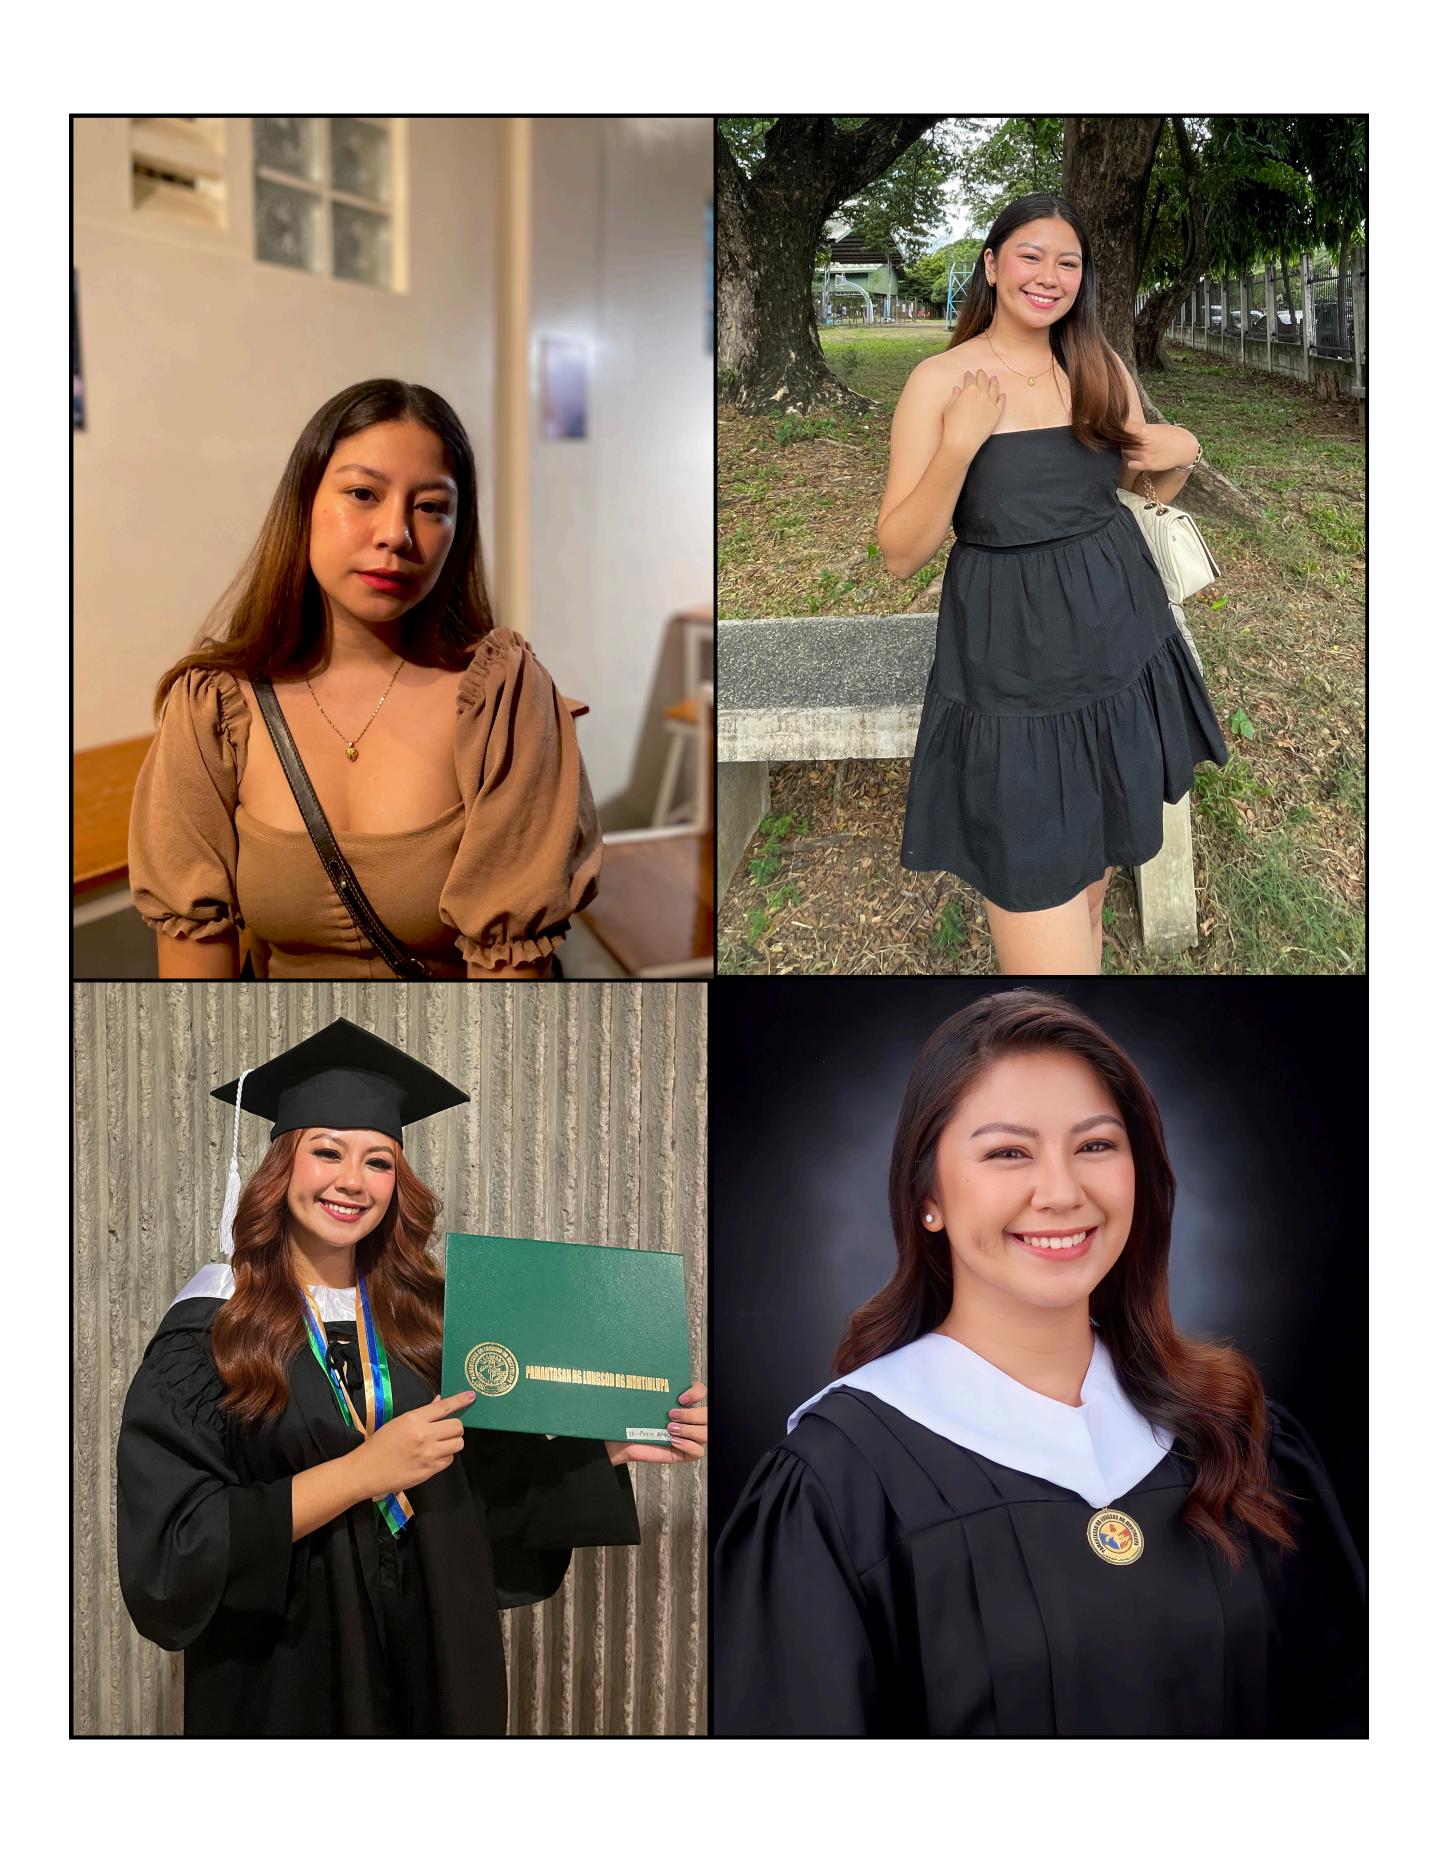

**Donor Code: AD1380** 



| Eye Color      | Hair Color                      | Height           |  |
|----------------|---------------------------------|------------------|--|
| Brown          | Brown                           | 162 cm           |  |
| Ethnicity      | Blood Type                      | Education        |  |
| Asian          | A                               | College Graduate |  |
| Donor Location | Willing to Travel Out of State? | Date of Birth    |  |
| Philippines    |                                 | 2000-05-03       |  |

# **Donor Pictures**



# **Donor Pictures**



#### **Physical Information**

Do you have tattoo or body piercing? If yes, please indicate the year they done.

Yes

Have you ever done plastic surgery before? Please Describe.

No

What is your occupation?

Student

#### Education

The highest level of education completed?

4 Year Degree

Name of the university you have attended or graduated? what is your major? what is your GPA

Pamantasan ng Lungsod ng Muntinlupa, BS Psychology

What language/languages do you speak?

English, Filipino

### **Character/Personality**

#### Describe your character/personality?

I am a joyful individual who finds happiness in spreading positivity and making others feel at ease with themselves. I am constantly striving for personal growth and improvement. I approach life with an ab