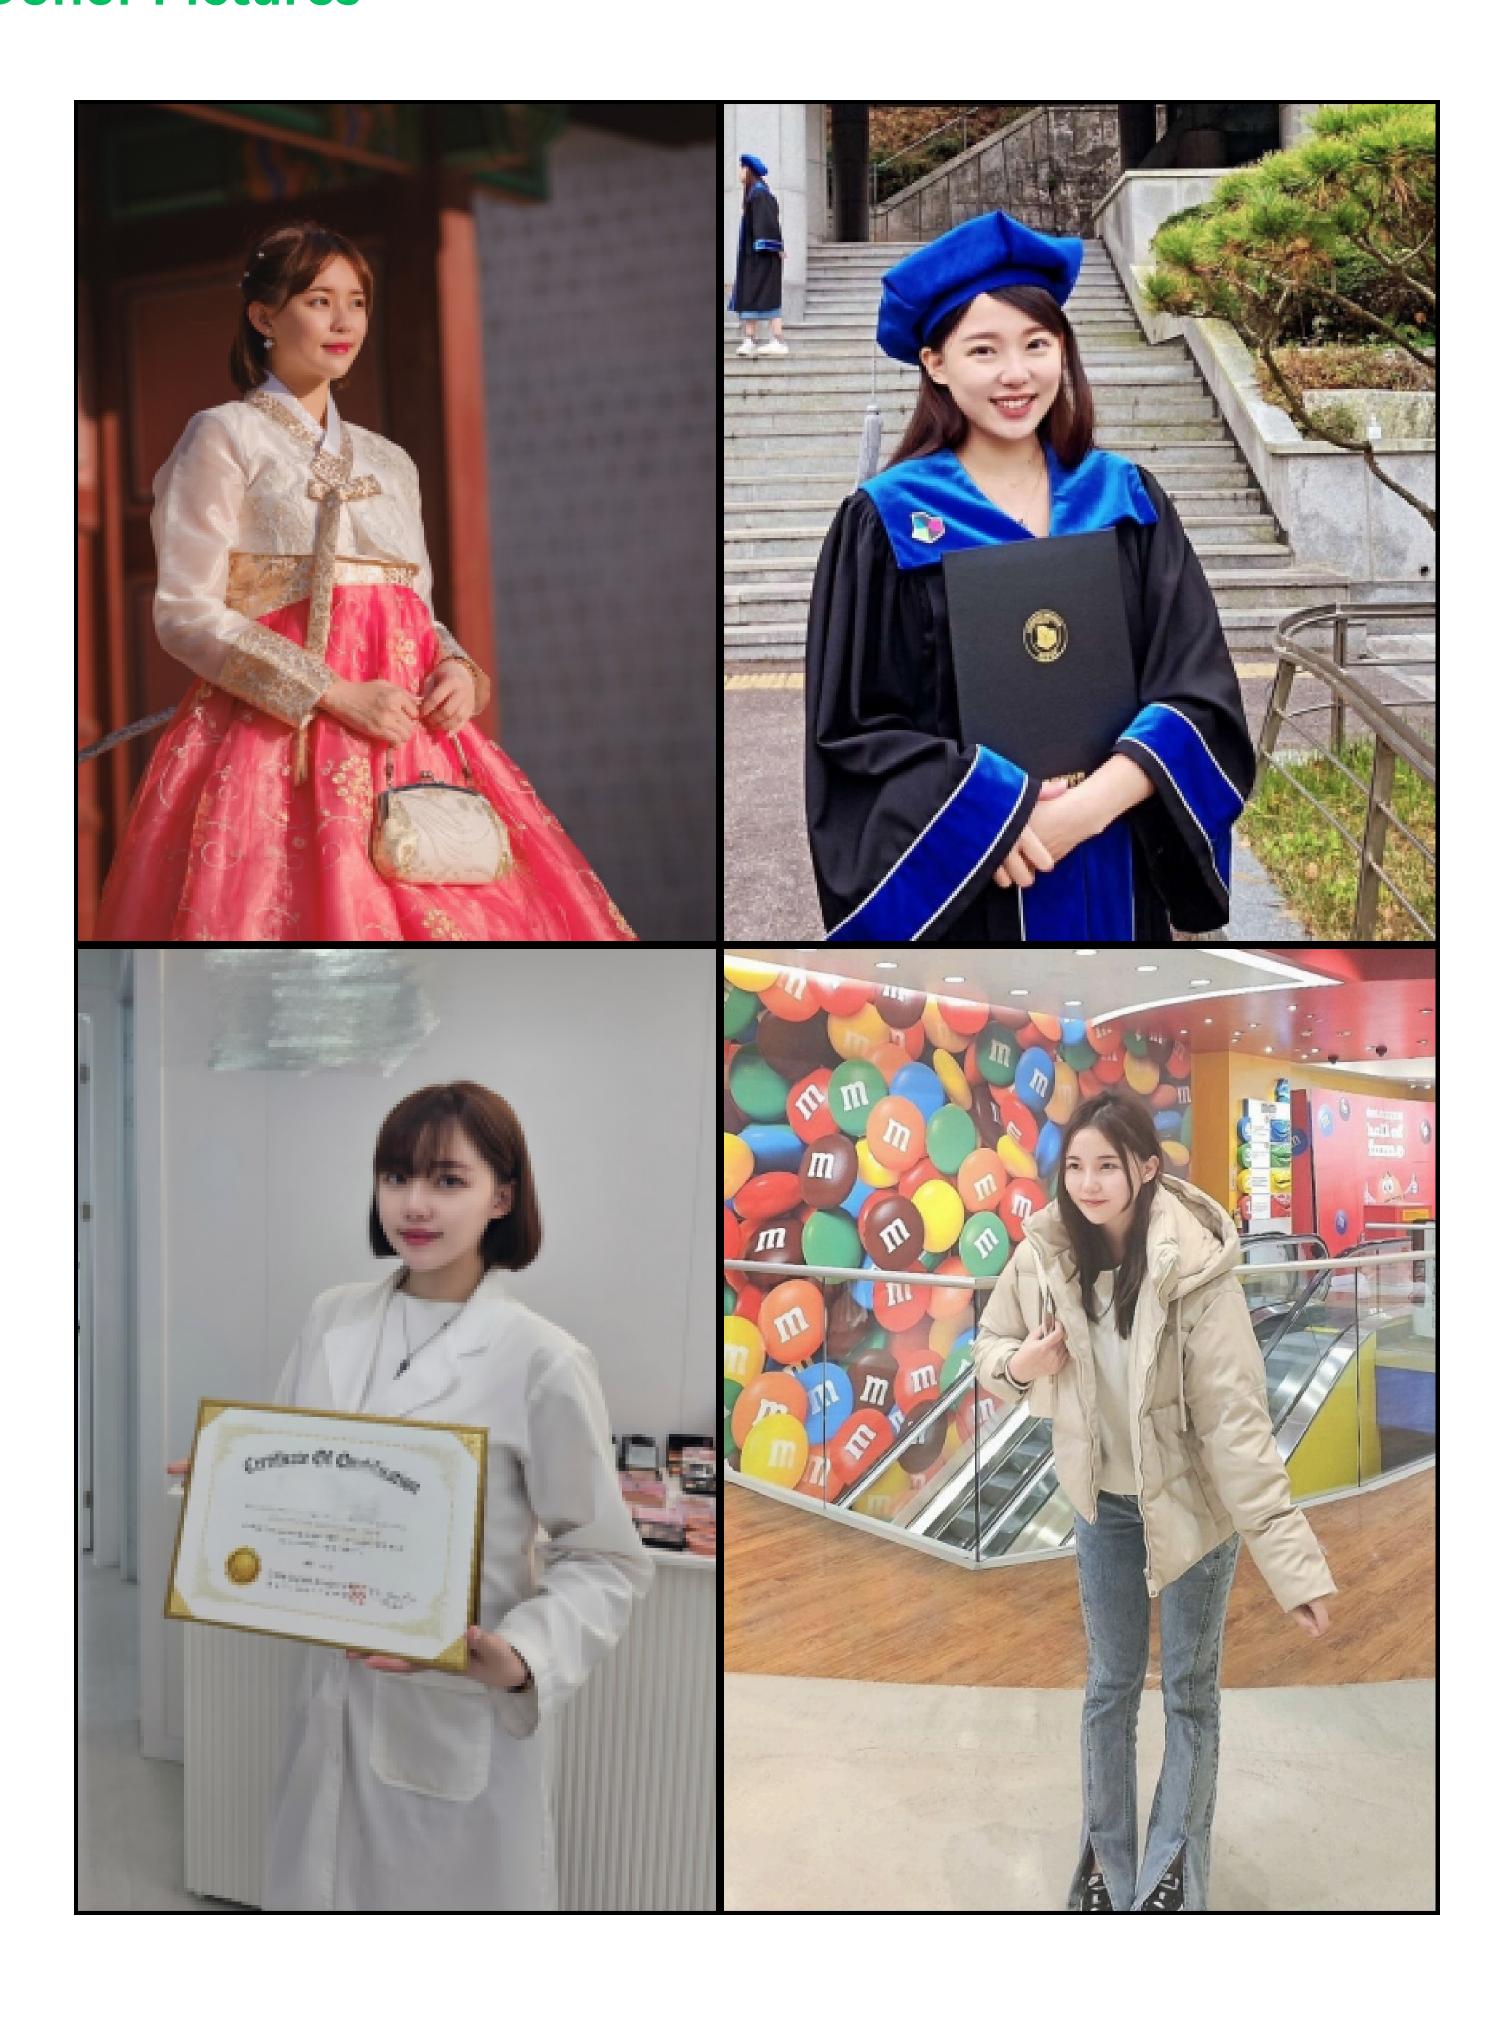

**Donor Code: AD1115** 



| Eye Color      | Hair Color               | Height                   |
|----------------|--------------------------|--------------------------|
| Black          | Black                    | 163 cm                   |
| Ethnicity      | Blood Type               | Education                |
| Taiwanese      | AB                       | Double Bachelor Graduate |
| Donor Location | Willing to Travel Out of | State? Date of Birth     |
| Taiwan         |                          | November 15, 1997        |

# **Donor Pictures**



## **Donor Pictures**



# **Donor Pictures**





|    | •      |        | . •    |
|----|--------|--------|--------|
| PN | /sical | Intori | mation |

Do you have tattoo or body piercing? If yes, please indicate the year they done.

Ear piercings (done 10 years ago)

Have you ever done plastic surgery before? Please Describe.

No

What is your occupation?

**Business Owner** 

#### Education

The highest level of education completed?

**Double Bachelor Graduate** 

Name of the university you have attended or graduated? what is your major? what is your GPA

Ling Tung University, Bachelor of Fashion Design \ Korean Yeonsung University, Bachelor of Skin Management

What language/languages do you speak?

Chinese, English, Korean

### **Character/Personality**

Describe your character/personality?

Understanding,