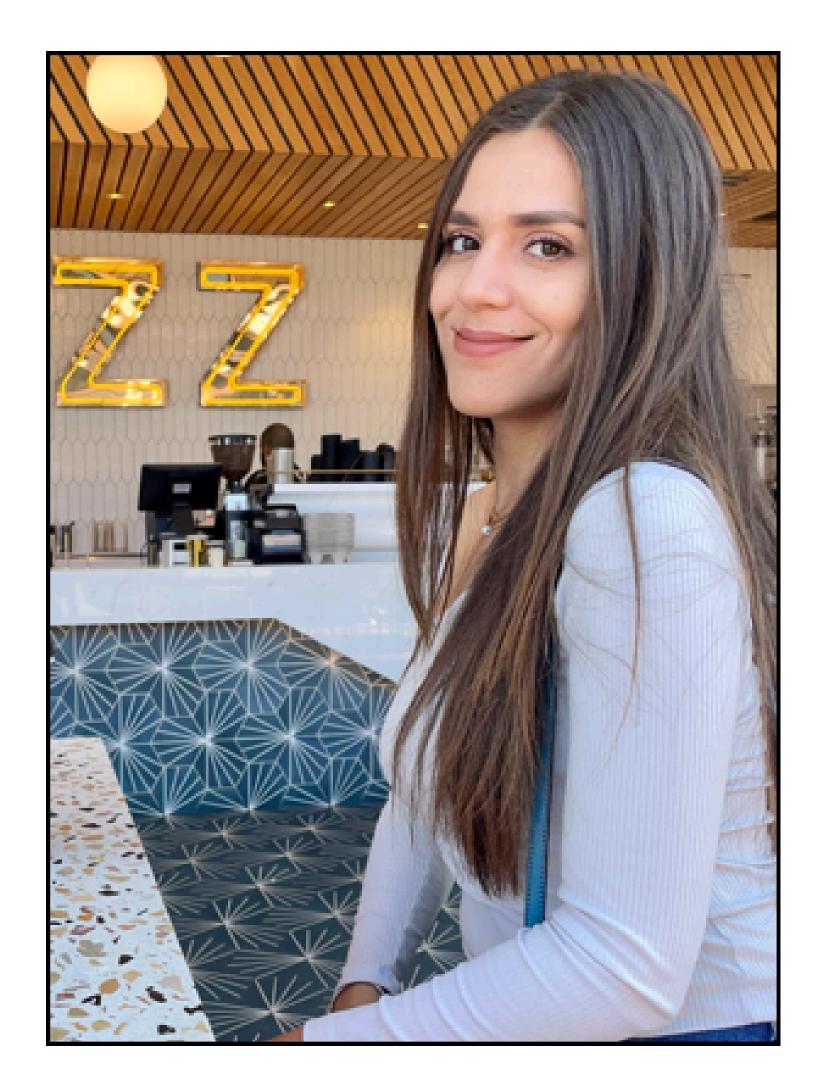

**Donor Code: CD1368** 



| Eye Color      | Hair Color                      | Height                         |  |  |
|----------------|---------------------------------|--------------------------------|--|--|
| Brown          | Light brown                     | 167 cm                         |  |  |
| Ethnicity      | Blood Type                      | Education                      |  |  |
| Hispanic       | 0                               | Graduate Degree                |  |  |
| Donor Location | Willing to Travel Out of State? | el Out of State? Date of Birth |  |  |
| Mexico         |                                 | 1993-10-24                     |  |  |

## **Donor Pictures**



# **Donor Pictures**



#### **Physical Information**

Do you have tattoo or body piercing? If yes, please indicate the year the