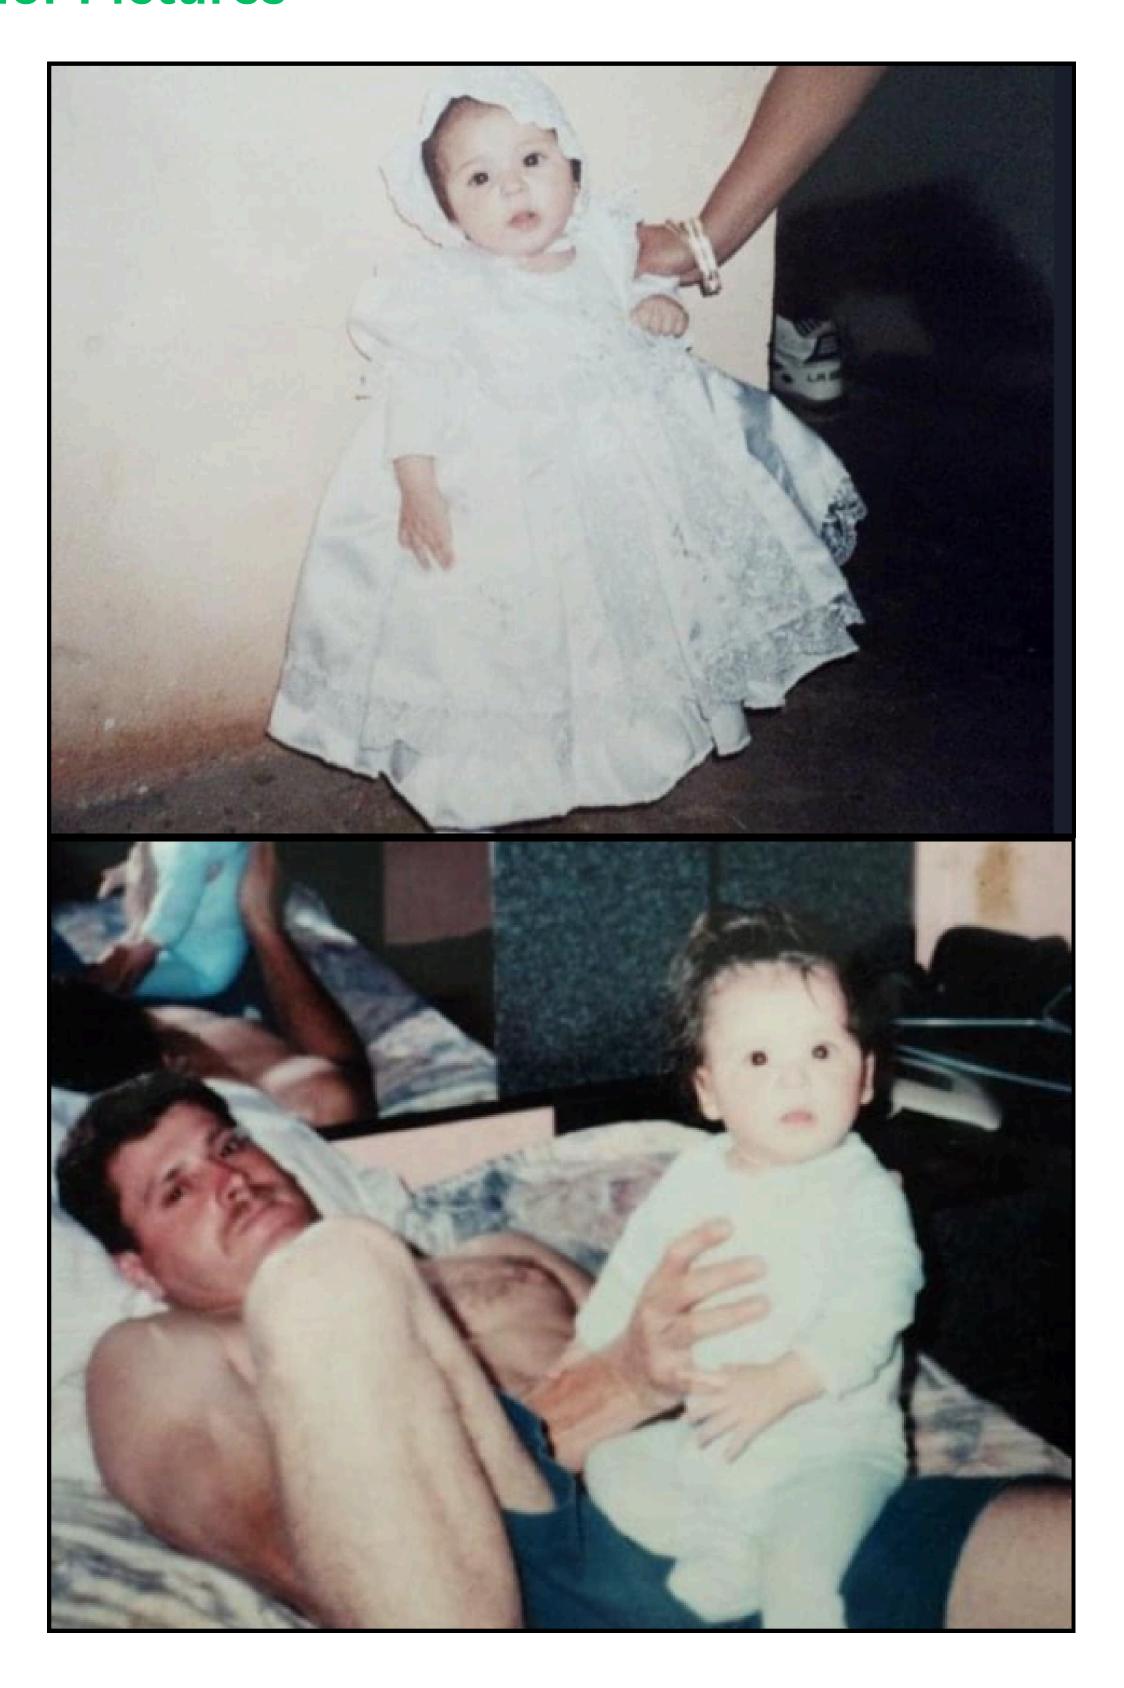

**Donor Code: CD1368** 



| Eye Color      | Hair Color                      | Height                         |  |  |
|----------------|---------------------------------|--------------------------------|--|--|
| Brown          | Light brown                     | 167 cm                         |  |  |
| Ethnicity      | Blood Type                      | Education                      |  |  |
| Hispanic       | 0                               | Graduate Degree                |  |  |
| Donor Location | Willing to Travel Out of State? | el Out of State? Date of Birth |  |  |
| Mexico         |                                 | 1993-10-24                     |  |  |

## **Donor Pictures**



# **Donor Pictures**



#### **Physical Information**

Do you have tattoo or body piercing? If yes, please indicate the year they done.

No

Have you ever done plastic surgery before? Please Describe.

yes umbilical hernia plasty in 2017, consillectomy in 2000

What is your occupation?

Medical intern

#### Education

The highest level of education completed?

**Graduate School** 

Name of the university you have attended or graduated? what is your major? what is your GPA

Universidad Autónoma de Baja California, Medicine

What language/languages do you speak?

English Spanish

### **Character/Personality**

Describe your character/personality?

attentive, ambitious, brave, compassionate, considerate, optimistic, sociable

Describe your hobby/interests?

I am a cheerful person who always finds reasons to smile