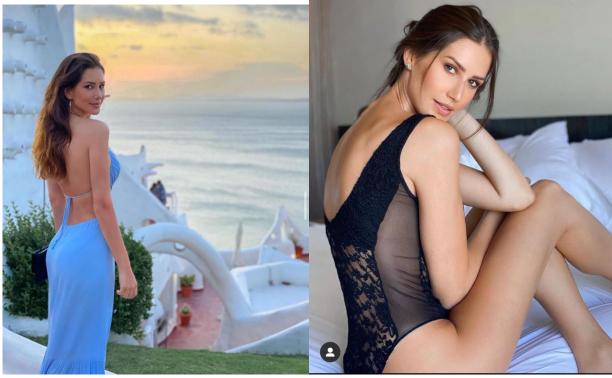

**Donor Code: CD0001** 

| Eye Color      | Hair Color                      | Height           |
|----------------|---------------------------------|------------------|
| Green          | Light Brown                     | 179 CM/ 62 KG    |
| Ethnicity      | Blood Type                      | Education        |
| Caucasian      | 0                               | College Graduate |
| Donor Location | Willing to Travel Out of State? | Date of Birth    |
| Brazil         |                                 | 1993             |

### **Basic Information**

| Age               | 30               |
|-------------------|------------------|
| Height            | 1,79             |
| Weight            | 62kg             |
| Hair Color        | Light brown      |
| Eye Color         | Green            |
| Ethnic Origin     | Italy ang german |
| Maternal Heritage | Italy            |
| Paternal Heritage | German           |
| Blood Type        | 0+               |
| Visa              | ⊠Yes □No         |