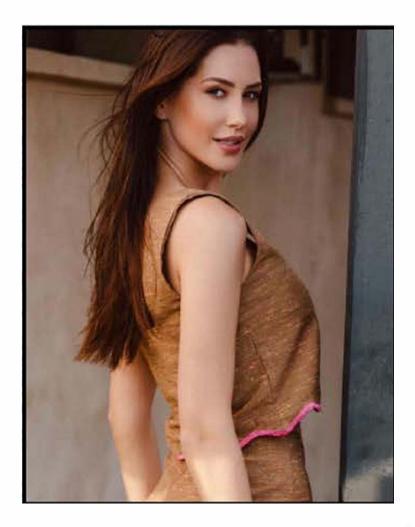

**Donor Code: CD0001** 

| Eye Color      | Hair Color                      | Height           |
|----------------|---------------------------------|------------------|
| Green          | Light Brown                     | 179 CM/ 62 KG    |
| Ethnicity      | Blood Type                      | Education        |
| Caucasian      | 0                               | College Graduate |
| Donor Location | Willing to Travel Out of State? | Date of Birth    |
| Brazil         |                                 | 1993             |

### **Basic Information**

| Age               | 30               |
|-------------------|------------------|
| Height            | 1,79             |
| Weight            | 62kg             |
| Hair Color        | Light brown      |
| Eye Color         | Green            |
| Ethnic Origin     | Italy ang german |
| Maternal Heritage | Italy            |
| Paternal Heritage | German           |
| Blood Type        | 0+               |
| Visa              | ⊠Yes □No         |