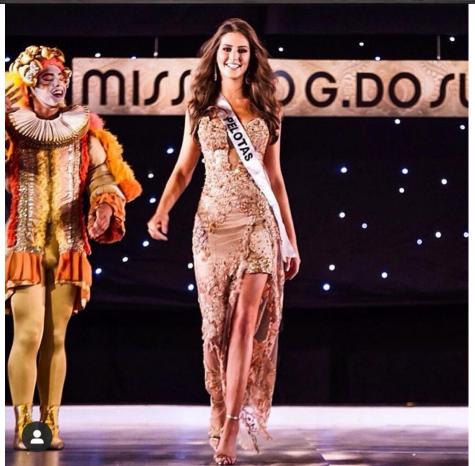

**Donor Code: CD0001** 

| Eye Color      | Hair Color                      | Height           |
|----------------|---------------------------------|------------------|
| Green          | Light Brown                     | 179 CM/ 62 KG    |
| Ethnicity      | Blood Type                      | Education        |
| Caucasian      | 0                               | College Graduate |
| Donor Location | Willing to Travel Out of State? | Date of Birth    |
| Brazil         |                                 | 1993             |

### **Basic Information**

| Age               | 30               |
|-------------------|------------------|
| Height            | 1,79             |
| Weight            | 62kg             |
| Hair Color        | Light brown      |
| Eye Color         | Green            |
| Ethnic Origin     | Italy ang german |
| Maternal Heritage | Italy            |
| Paternal Heritage | German           |
| Blood Type        | 0+               |
| Visa              | ⊠Yes □No         |