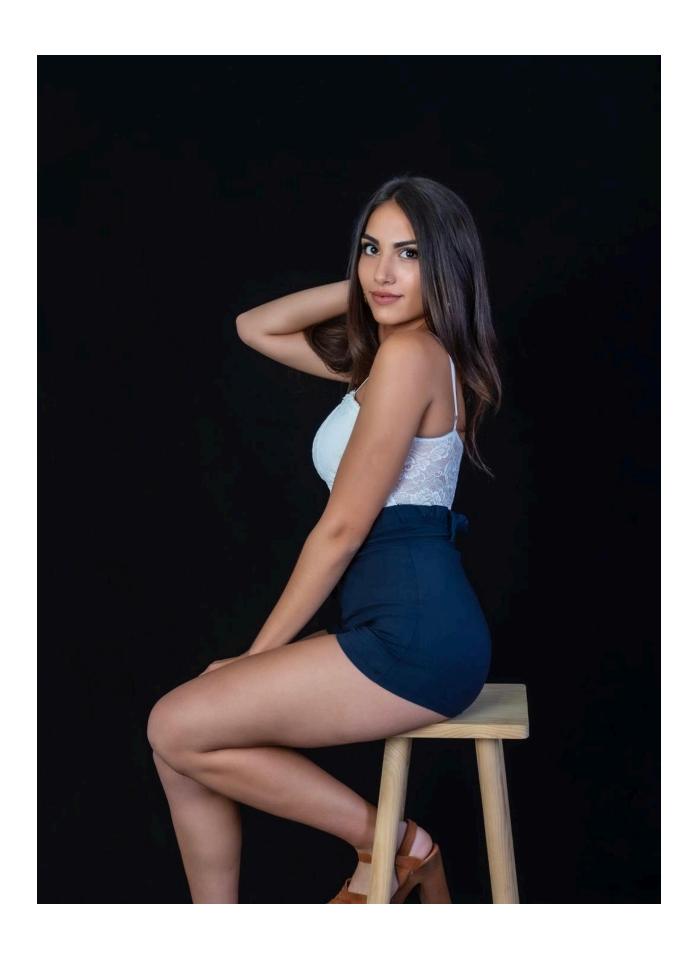

**Donor Code: CDV008** 

| Eye Color      | Hair Color                      | Height           |
|----------------|---------------------------------|------------------|
| Brown          | Brown                           | 170 CM/ 60 KG    |
| Ethnicity      | Blood Type                      | Education        |
| Caucasian      | В                               | College Graduate |
| Donor Location | Willing to Travel Out of State? | Date of Birth    |
| Spain          |                                 | 2002             |

## **Basic Information**

| Date of Birth     | 22/09/2002 |
|-------------------|------------|
| Height            | 170 cm     |
| Weight            | 60 kg      |
| Hair Color        | brown      |
| Eye Color         | brown      |
| Ethnic Origin     | caucassian |
| Maternal Heritage | spanish    |
| Paternal Heritage | spanish    |
| Dominant hand     | Right      |
| Blood Type        | B+         |
| Visa              | Yes        |
|                   |            |