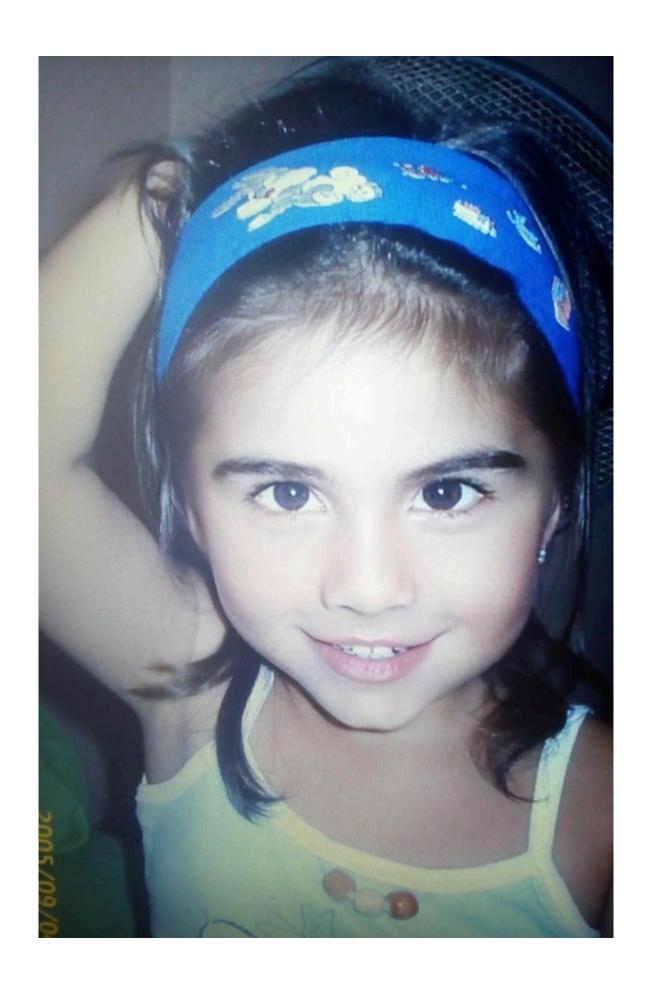

**Donor Code: CDV008** 

| Eye Color      | Hair Color                      | Height           |
|----------------|---------------------------------|------------------|
| Brown          | Brown                           | 170 CM/ 60 KG    |
| Ethnicity      | Blood Type                      | Education        |
| Caucasian      | В                               | College Graduate |
| Donor Location | Willing to Travel Out of State? | Date of Birth    |
| Spain          |                                 | 2002             |

## **Basic Information**

| Date of Birth     | 22/09/2002 |
|-------------------|------------|
| Height            | 170 cm     |
| Weight            | 60 kg      |
| Hair Color        | brown      |
| Eye Color         | brown      |
| Ethnic Origin     | caucassian |
| Maternal Heritage | spanish    |
| Paternal Heritage | spanish    |
| Dominant hand     | Right      |
| Blood Type        | B+         |
| Visa              | Yes        |
|                   |            |