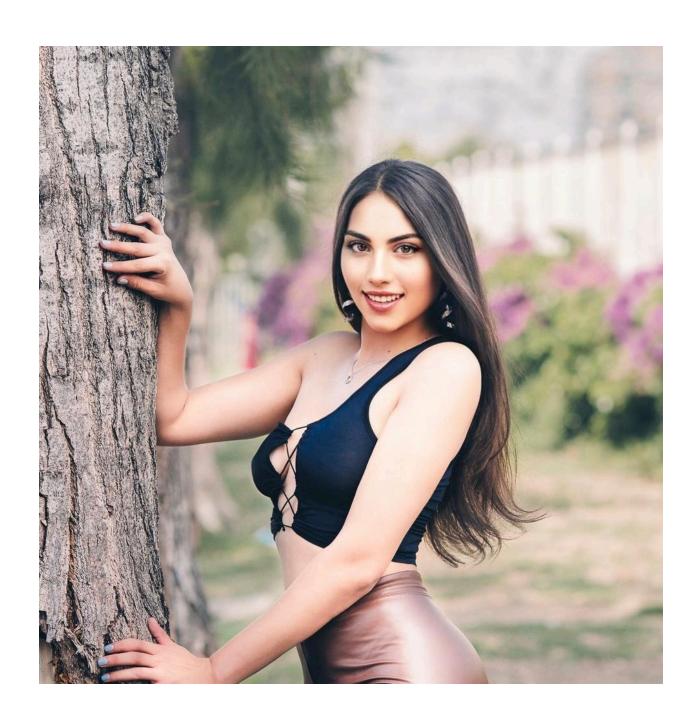

**Donor Code: CDV008** 

| Eye Color      | Hair Color                      | Height           |
|----------------|---------------------------------|------------------|
| Brown          | Brown                           | 170 CM/ 60 KG    |
| Ethnicity      | Blood Type                      | Education        |
| Caucasian      | В                               | College Graduate |
| Donor Location | Willing to Travel Out of State? | Date of Birth    |
| Spain          |                                 | 2002             |

## **Basic Information**

| Date of Birth     | 22/09/2002 |
|-------------------|------------|
| Height            | 170 cm     |
| Weight            | 60 kg      |
| Hair Color        | brown      |
| Eye Color         | brown      |
| Ethnic Origin     | caucassian |
| Maternal Heritage | spanish    |
| Paternal Heritage | spanish    |
| Dominant hand     | Right      |
| Blood Type        | B+         |
| Visa              | Yes        |
|                   |            |