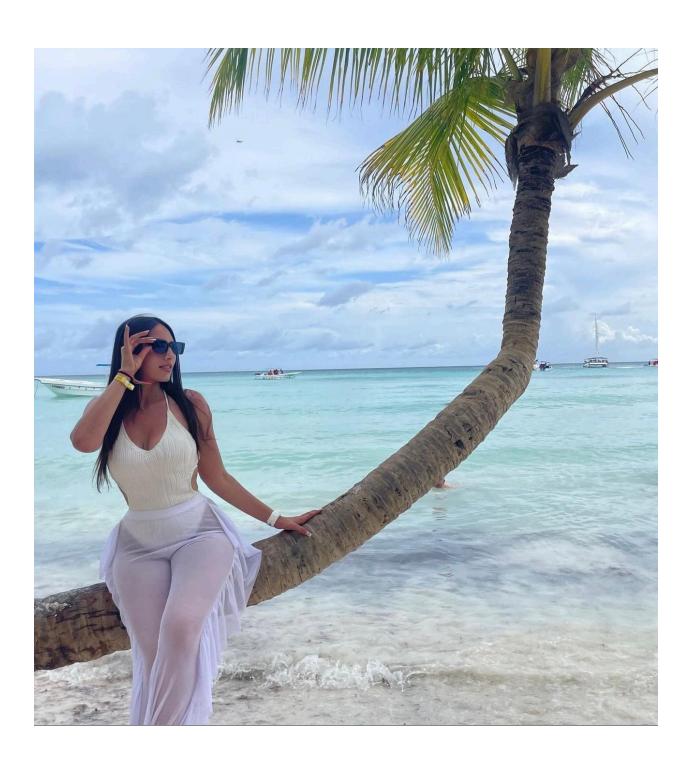

**Donor Code: CDV008** 

| Eye Color      | Hair Color                      | Height           |
|----------------|---------------------------------|------------------|
| Brown          | Brown                           | 170 CM/ 60 KG    |
| Ethnicity      | Blood Type                      | Education        |
| Caucasian      | В                               | College Graduate |
| Donor Location | Willing to Travel Out of State? | Date of Birth    |
| Spain          |                                 | 2002             |

## **Basic Information**

| Date of Birth     | 22/09/2002 |
|-------------------|------------|
| Height            | 170 cm     |
| Weight            | 60 kg      |
| Hair Color        | brown      |
| Eye Color         | brown      |
| Ethnic Origin     | caucassian |
| Maternal Heritage | spanish    |
| Paternal Heritage | spanish    |
| Dominant hand     | Right      |
| Blood Type        | B+         |
| Visa              | Yes        |
|                   |            |