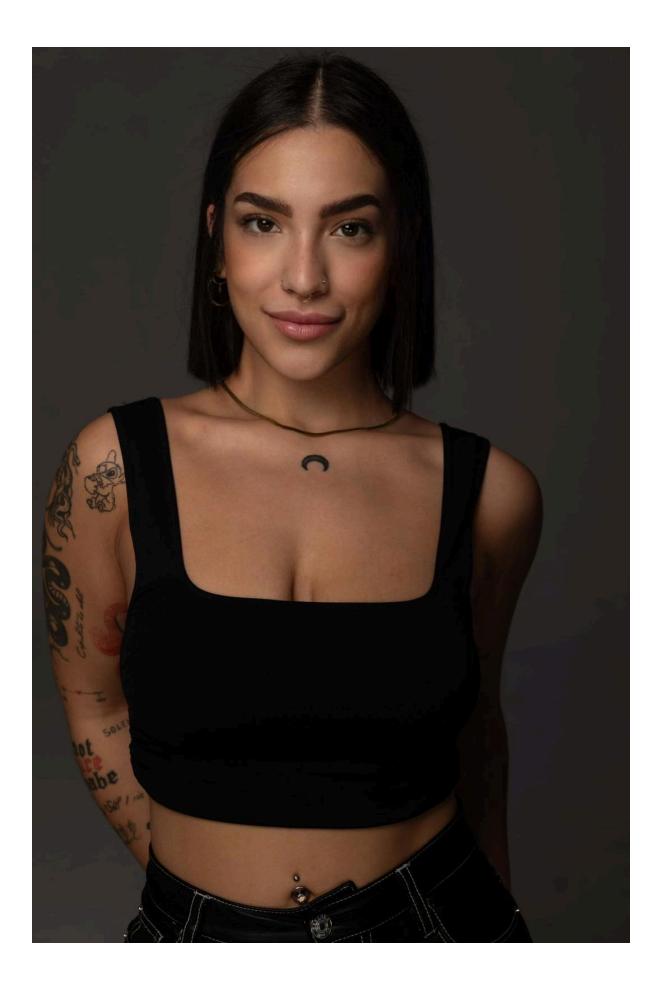

# Donor Code : CDV007

| Eye Color      | Hair Color                      | Height          |
|----------------|---------------------------------|-----------------|
| Brown          | Brown                           | 165 CM/ 55 KG   |
| Ethnicity      | Blood Type                      | Education       |
| Caucasian      | Α                               | College Student |
| Donor Location | Willing to Travel Out of State? | Date of Birth   |
| Spain          |                                 | 1999            |

## **Basic Information**

| Date of Birth     | 22/02/1999 |
|-------------------|------------|
| Height            | 165 cm     |
| Weight            | 55 kg      |
| Hair Color        | brown      |
| Eye Color         | brown      |
| Ethnic Origin     | caucasian  |
| Maternal Heritage | spanish    |
| Paternal Heritage | spanish    |
| Blood Type        | A+         |
| Visa              | x Yes 🗆 No |