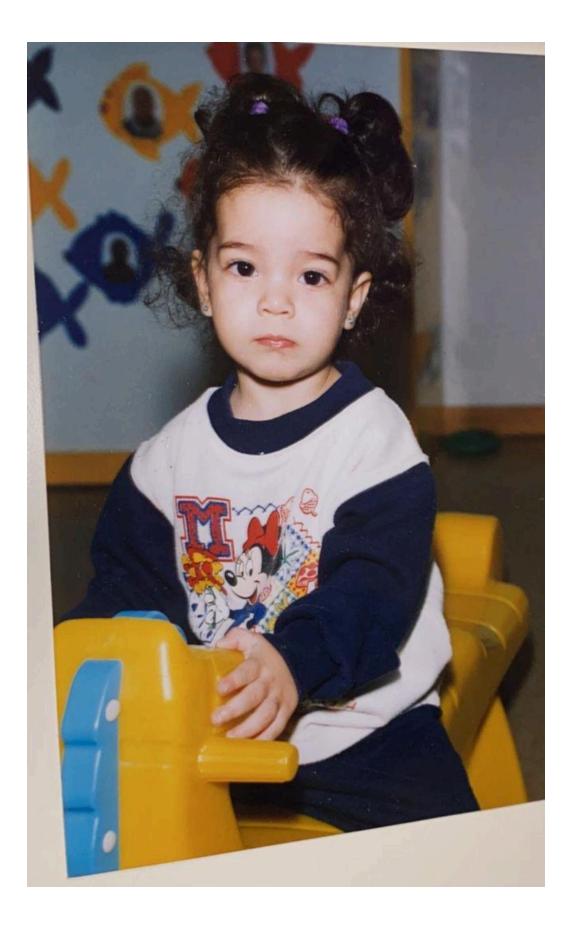

# Donor Code : CDV007

| Eye Color      | Hair Color                      | Height          |
|----------------|---------------------------------|-----------------|
| Brown          | Brown                           | 165 CM/ 55 KG   |
| Ethnicity      | Blood Type                      | Education       |
| Caucasian      | Α                               | College Student |
| Donor Location | Willing to Travel Out of State? | Date of Birth   |
| Spain          |                                 | 1999            |

## **Basic Information**

| Date of Birth     | 22/02/1999 |
|-------------------|------------|
| Height            | 165 cm     |
| Weight            | 55 kg      |
| Hair Color        | brown      |
| Eye Color         | brown      |
| Ethnic Origin     | caucasian  |
| Maternal Heritage | spanish    |
| Paternal Heritage | spanish    |
| Blood Type        | A+         |
| Visa              | x Yes 🗆 No |