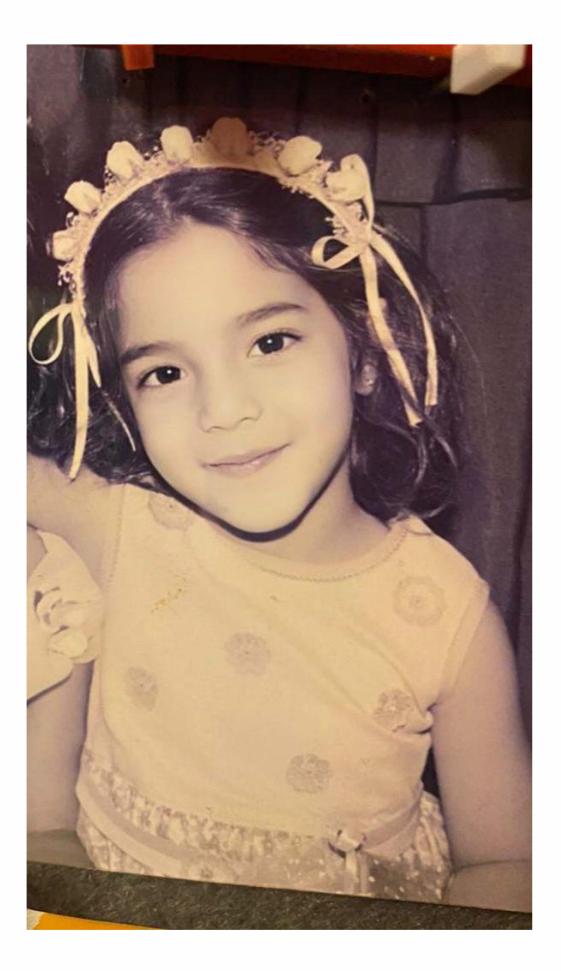

# Donor Code : CDV007

| Eye Color      | Hair Color                      | Height          |
|----------------|---------------------------------|-----------------|
| Brown          | Brown                           | 165 CM/ 55 KG   |
| Ethnicity      | Blood Type                      | Education       |
| Caucasian      | Α                               | College Student |
| Donor Location | Willing to Travel Out of State? | Date of Birth   |
| Spain          |                                 | 1999            |

## **Basic Information**

| Date of Birth     | 22/02/1999 |
|-------------------|------------|
| Height            | 165 cm     |
| Weight            | 55 kg      |
| Hair Color        | brown      |
| Eye Color         | brown      |
| Ethnic Origin     | caucasian  |
| Maternal Heritage | spanish    |
| Paternal Heritage | spanish    |
| Blood Type        | A+         |
| Visa              | x Yes 🗆 No |