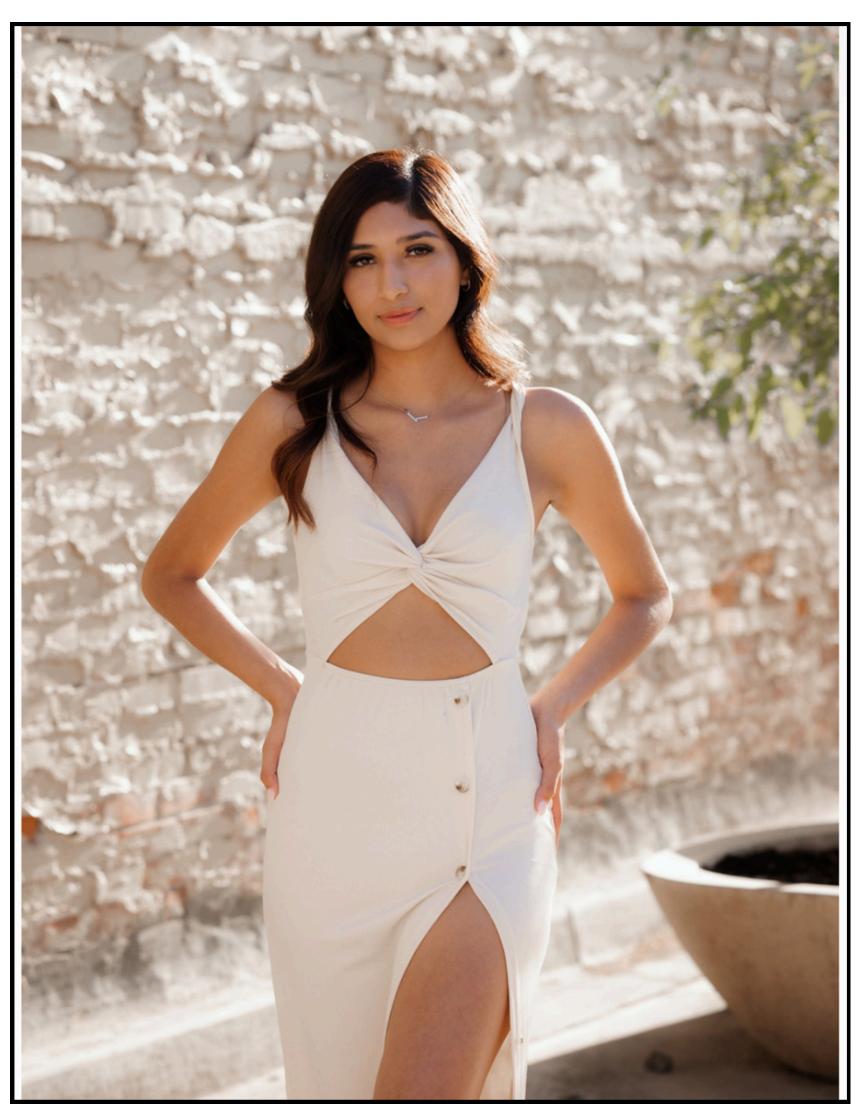

**Donor Code: CD1391** 

| Eye Color      | Hair Color                      | Height           |  |
|----------------|---------------------------------|------------------|--|
| Hazel          | Black                           | 175 CM/ 61 KG    |  |
| Ethnicity      | Blood Type                      | Education        |  |
| Hispanic       | A                               | College Graduate |  |
| Donor Location | Willing to Travel Out of State? | Date of Birth    |  |
| USA            |                                 | 2002             |  |