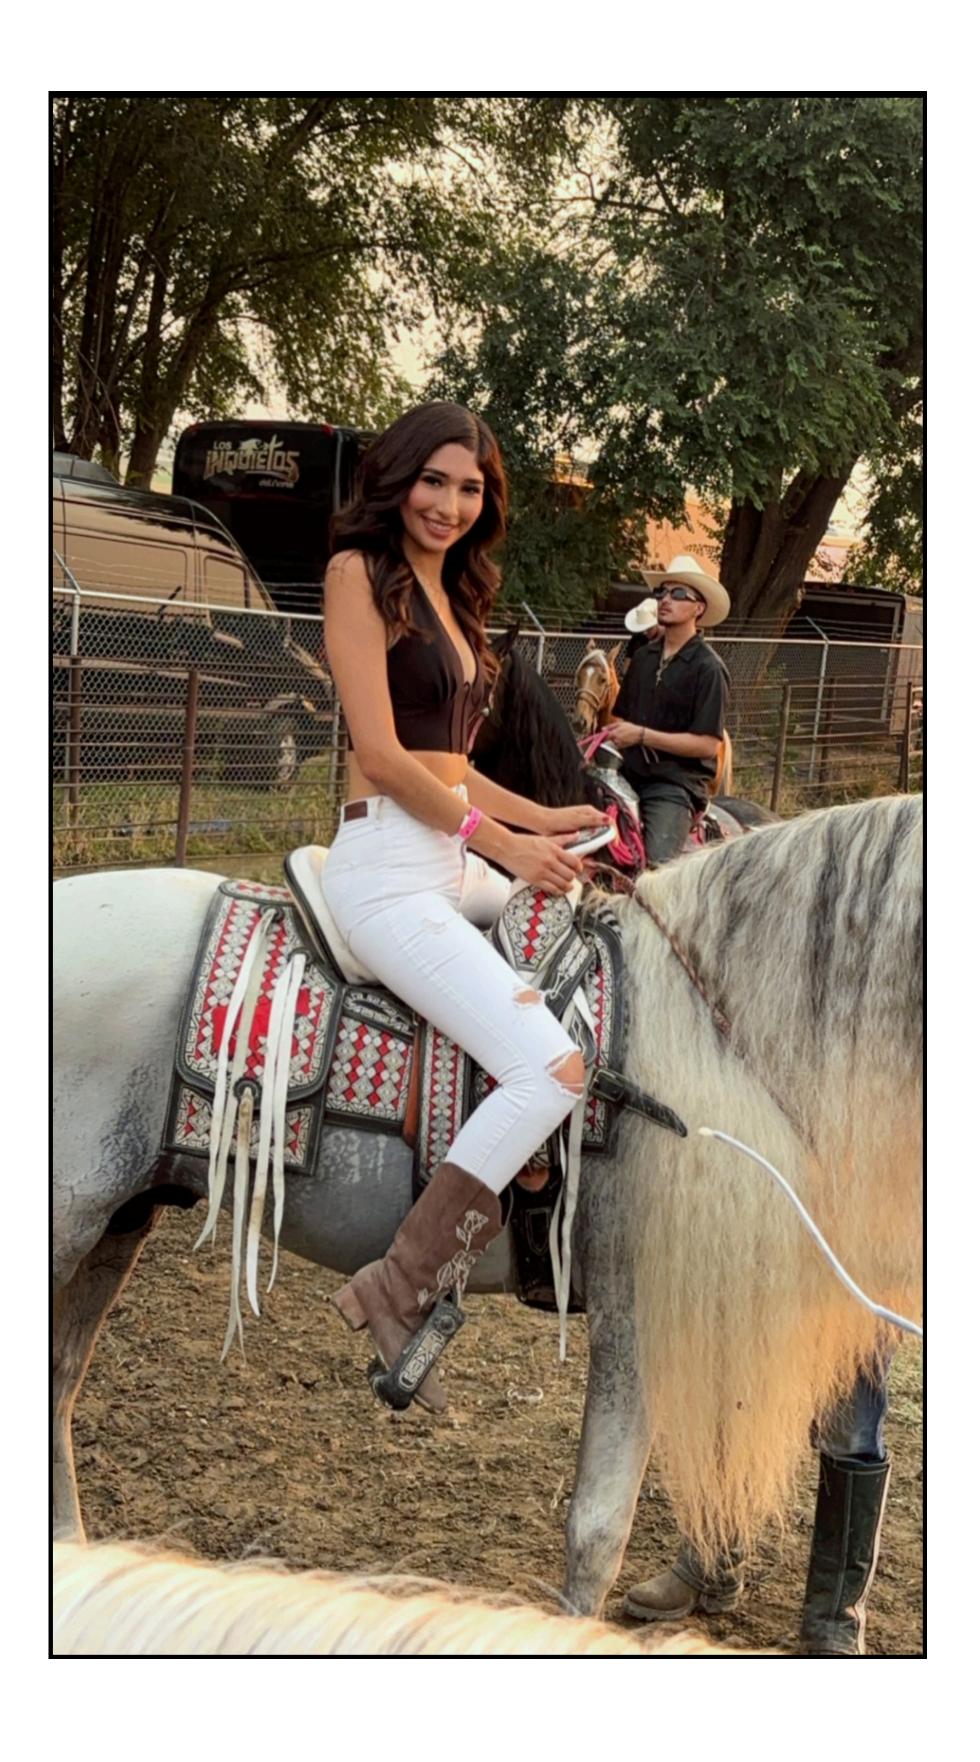

**Donor Code: CD1391** 

| Eye Color      | Hair Color                      | Height           |  |
|----------------|---------------------------------|------------------|--|
| Hazel          | Black                           | 175 CM/ 61 KG    |  |
| Ethnicity      | Blood Type                      | Education        |  |
| Hispanic       | A                               | College Graduate |  |
| Donor Location | Willing to Travel Out of State? | Date of Birth    |  |
| USA            |                                 | 2002             |  |