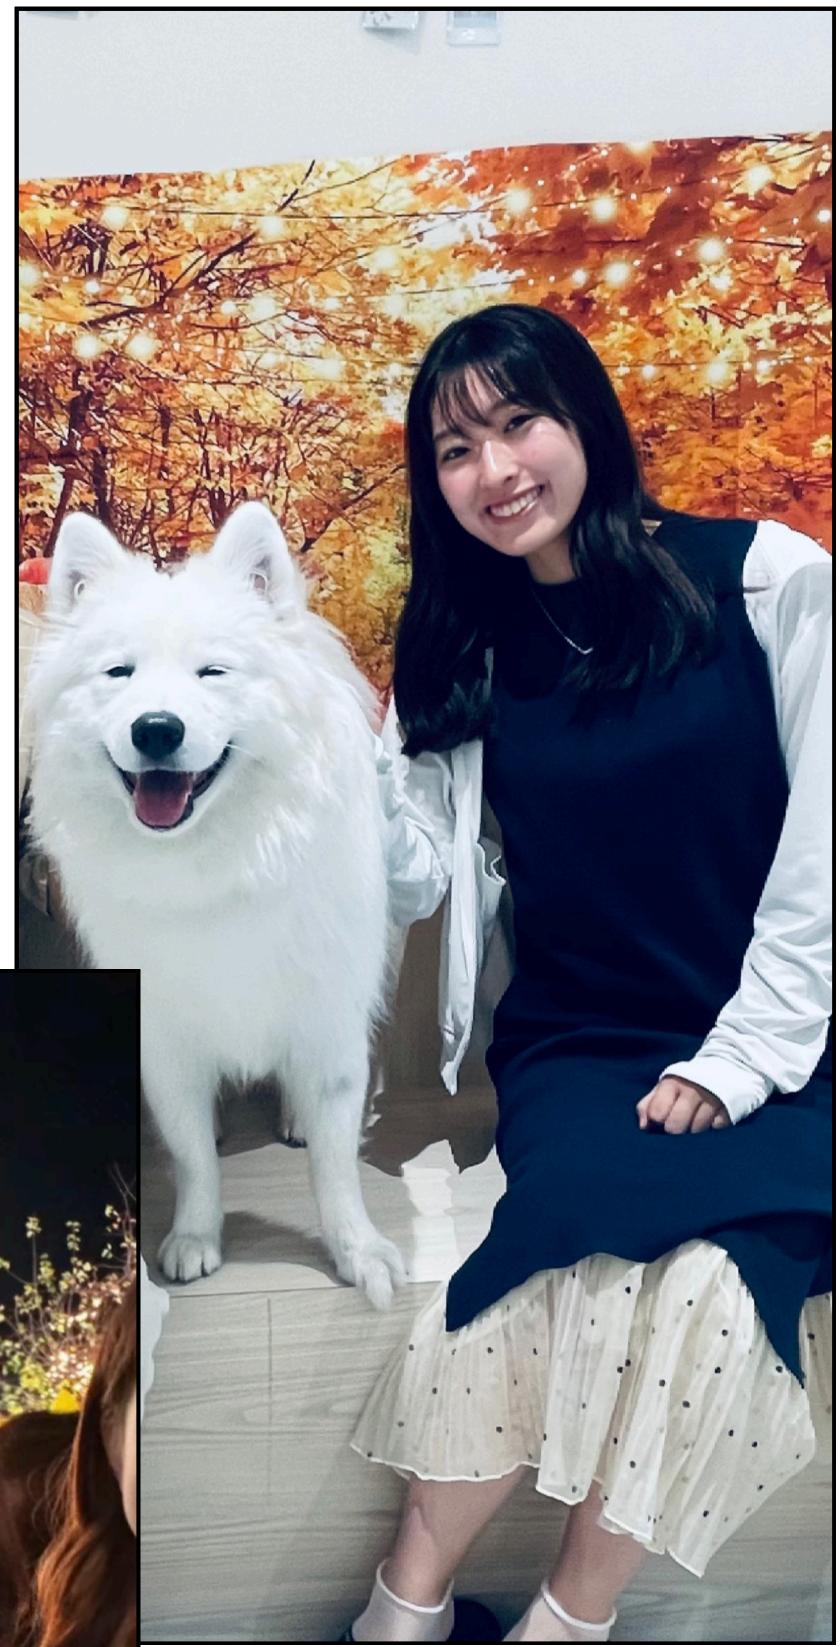

# **Donor Code : AD1393**

| Eye Color      | Hair Color                      | Height           |  |
|----------------|---------------------------------|------------------|--|
| Dark Brown     | Black                           | 160 CM/ 48 KG    |  |
| Ethnicity      | Blood Type                      | Education        |  |
| Asian-Japanese | Α                               | College Graduate |  |
| Donor Location | Willing to Travel Out of State? | Date of Birth    |  |
| Donor Location | training to march out of state. | Date of Birth    |  |