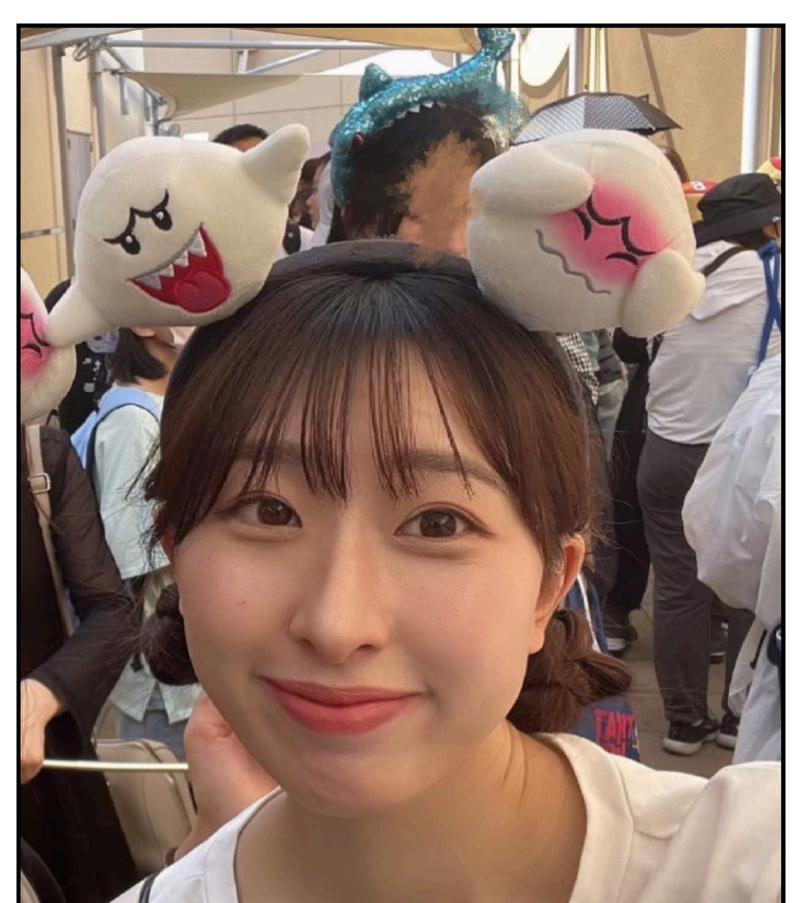

# **Donor Code : AD1393**

| Eye Color      | Hair Color                      | Height           |  |
|----------------|---------------------------------|------------------|--|
| Dark Brown     | Black                           | 160 CM/ 48 KG    |  |
| Ethnicity      | Blood Type                      | Education        |  |
| Asian-Japanese | Α                               | College Graduate |  |
| Donor Location | Willing to Travel Out of State? | Date of Birth    |  |
| Donor Location | training to march out of state. | Date of Birth    |  |