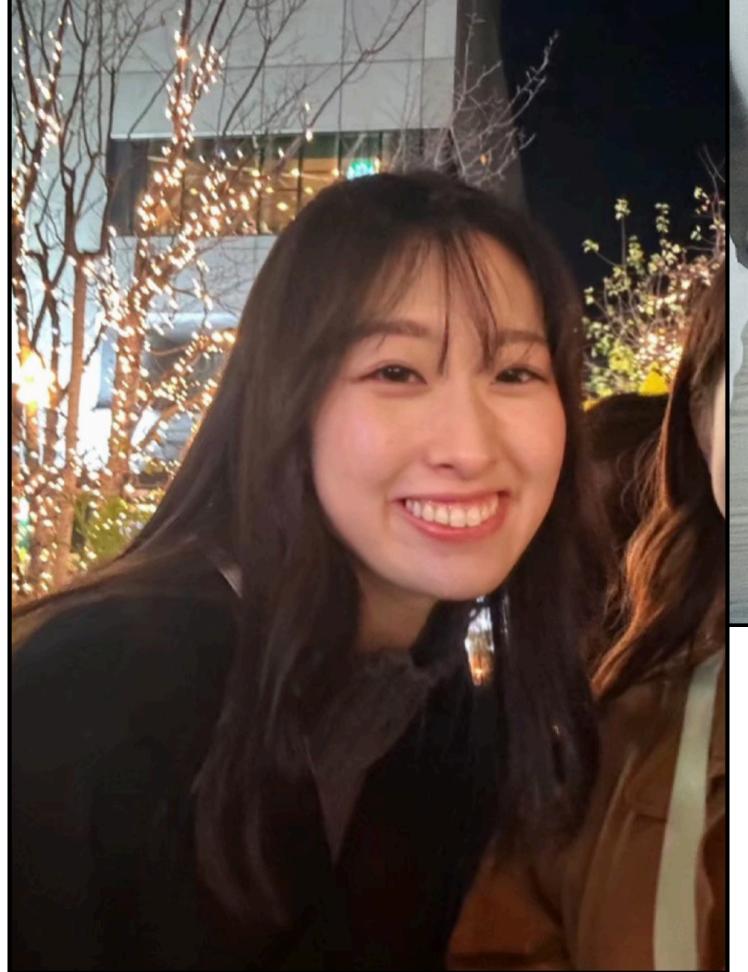

# **Donor Code : AD1393**

| Eye Color      | Hair Color                      | Height           |  |
|----------------|---------------------------------|------------------|--|
| Dark Brown     | Black                           | 160 CM/ 48 KG    |  |
| Ethnicity      | Blood Type                      | Education        |  |
| Asian-Japanese | Α                               | College Graduate |  |
| Donor Location | Willing to Travel Out of State? | Date of Birth    |  |
| Donor Location | training to march out of state. | Date of Birth    |  |