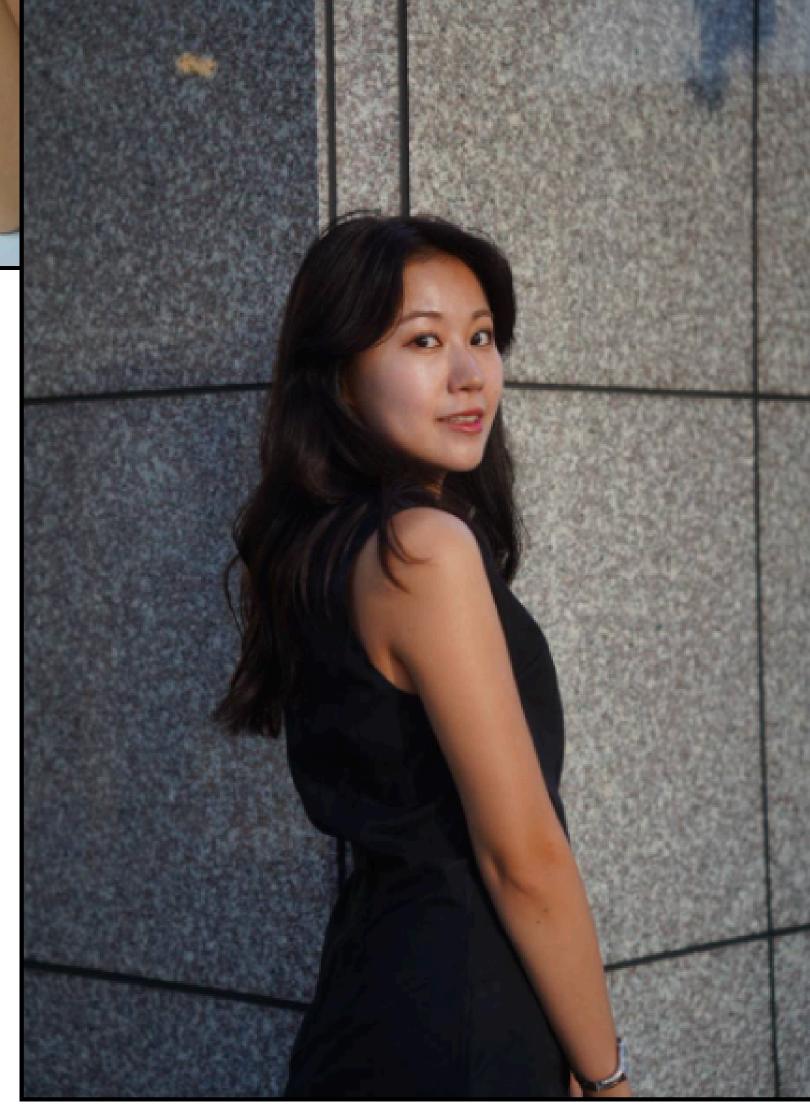

**Donor Code: AD1387** 

| Eye Color      | Hair Color                     | Height              |  |
|----------------|--------------------------------|---------------------|--|
| Brown          | Black                          | 165 CM/ 51 KG       |  |
| Ethnicity      | Blood Type                     | Education           |  |
| Asian          | 0                              | University graduate |  |
| Donor Location | Willing to Travel Out of State | Date of Birth       |  |
| Japan          |                                | 1998                |  |