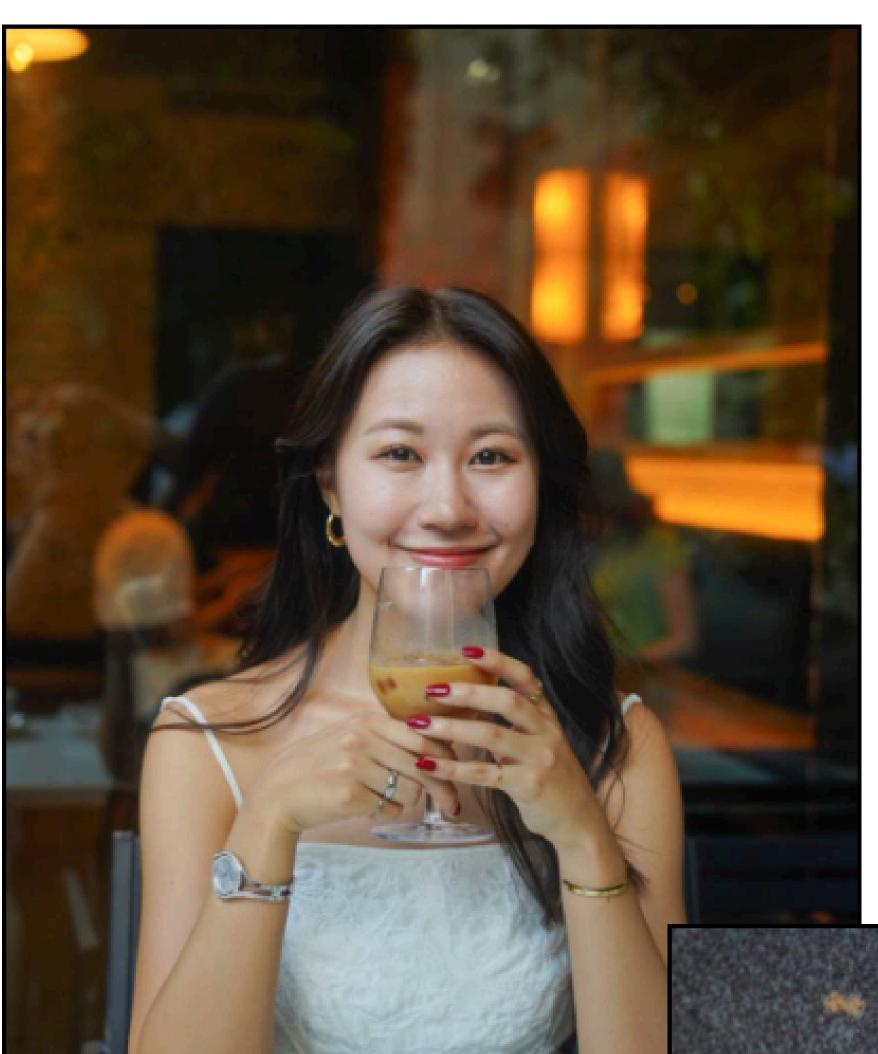

**Donor Code: AD1387** 

| Eye Color      | Hair Color                     | Height              |  |
|----------------|--------------------------------|---------------------|--|
| Brown          | Black                          | 165 CM/ 51 KG       |  |
| Ethnicity      | Blood Type                     | Education           |  |
| Asian          | 0                              | University graduate |  |
| Donor Location | Willing to Travel Out of State | Date of Birth       |  |
| Japan          |                                | 1998                |  |