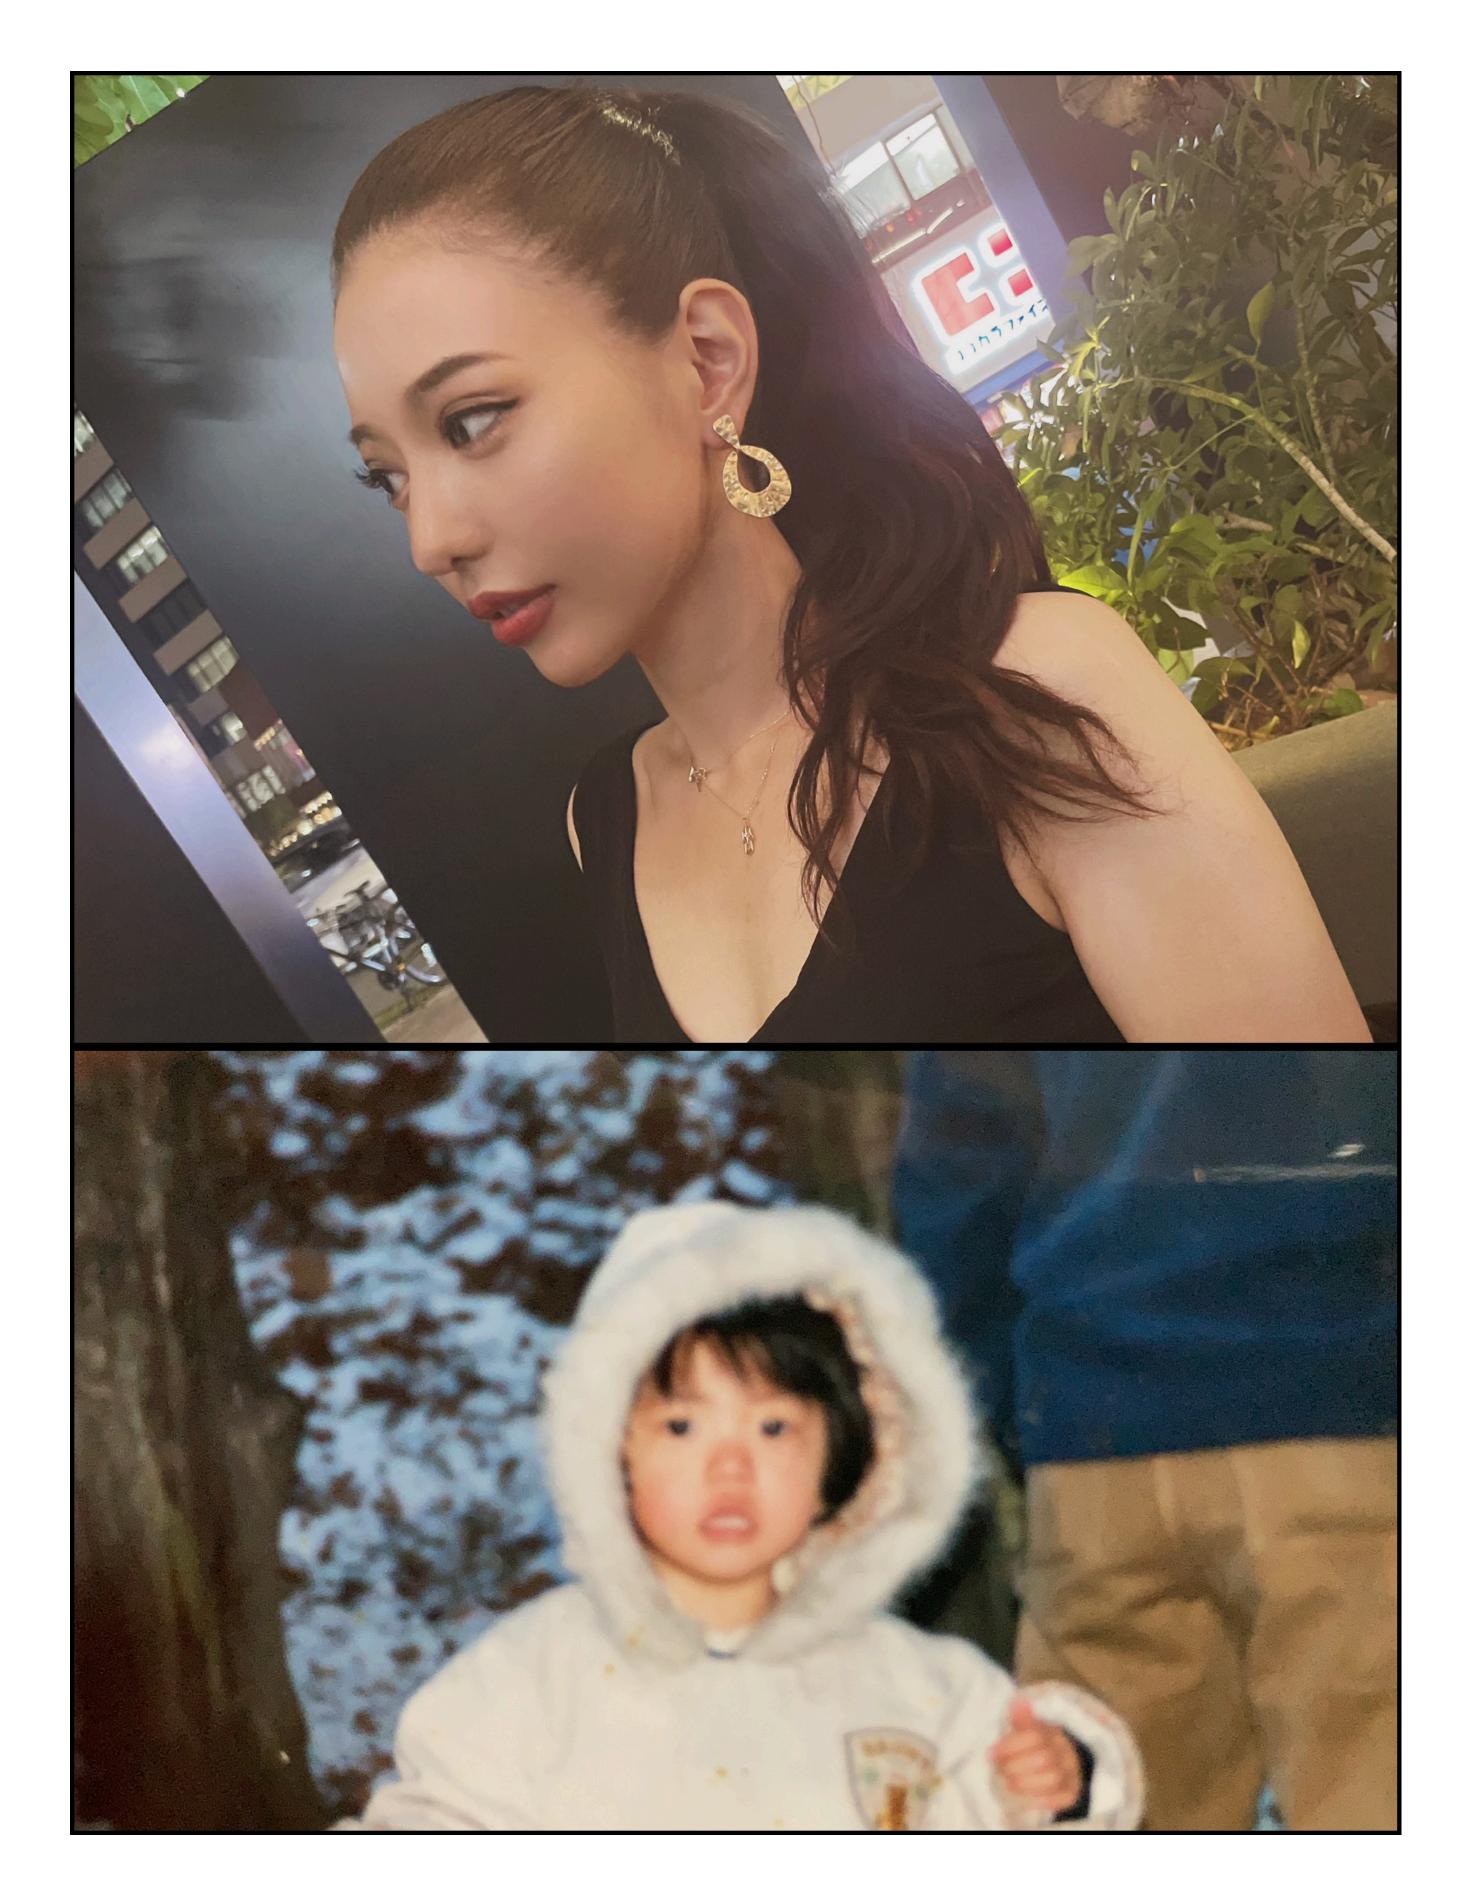

## **Donor Code : AD1274**

| Eye Color      | Hair Color                      | Height        |  |
|----------------|---------------------------------|---------------|--|
| Dark Brown     | Black                           | 171 CM/ 65 KG |  |
| Ethnicity      | Blood Type                      | Education     |  |
| Asian-Japanese | Α                               | High School   |  |
| Donor Location | Willing to Travel Out of State? | Date of Birth |  |
| Japan          |                                 | 1993          |  |

### **Physical Information**

What is your occupation?

Care Worker.

Have you ever done plastic surgery before? Please Describe.

Double eyelid surgery, nostril reduction.

#### Education

The highest level of education completed?

High School.

Name of the university you have attended or graduated? what is your GPA Surugadai High School.

What is your major?

Art and Design.

What languages do you speak other than your mother tongue?

#### Character/Personality

What are your hobbies?

Outdoor activities like exercising and traveling, as well as drawing, photography, and creating things.

Describe your athletic abilities: Average.

How do you spend your free time?

Do you exercise? If so, how frequently per week?

1-2 times per week, Mainly yoga and running. Previously certified as a snowboarding instructor.

Describe your personality.

Sociable, often described as dedicated and a good person by others. Proactive in trying new things and personal development.