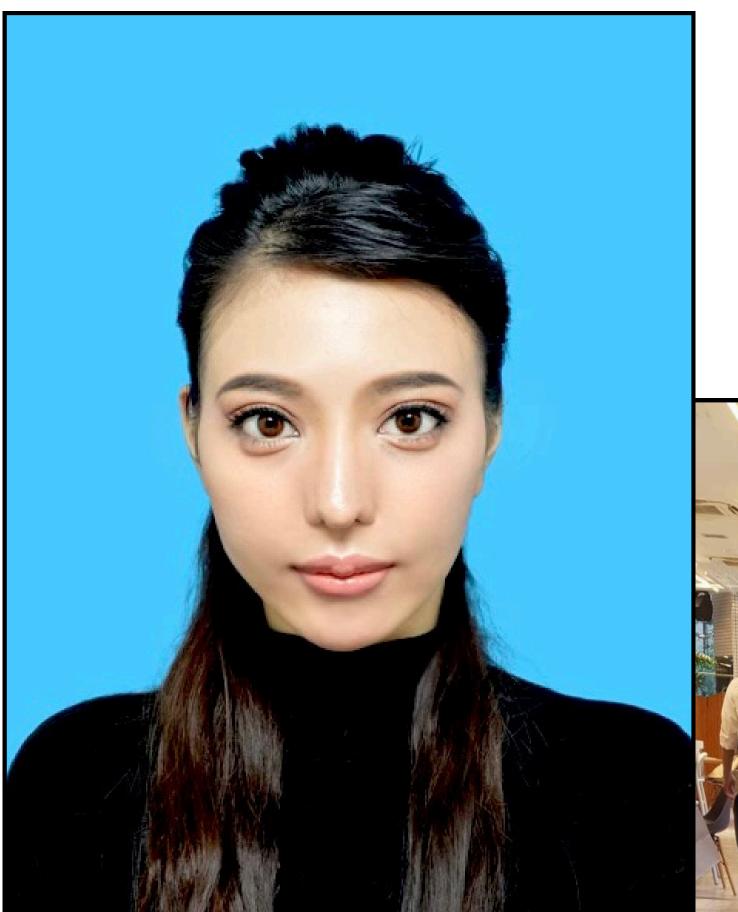

## **Donor Code : AD1274**

| Eye Color      | Hair Color                      | Height        |  |
|----------------|---------------------------------|---------------|--|
| Dark Brown     | Black                           | 171 CM/ 65 KG |  |
| Ethnicity      | Blood Type                      | Education     |  |
| Asian-Japanese | Α                               | High School   |  |
| Donor Location | Willing to Travel Out of State? | Date of Birth |  |
| Japan          |                                 | 1993          |  |