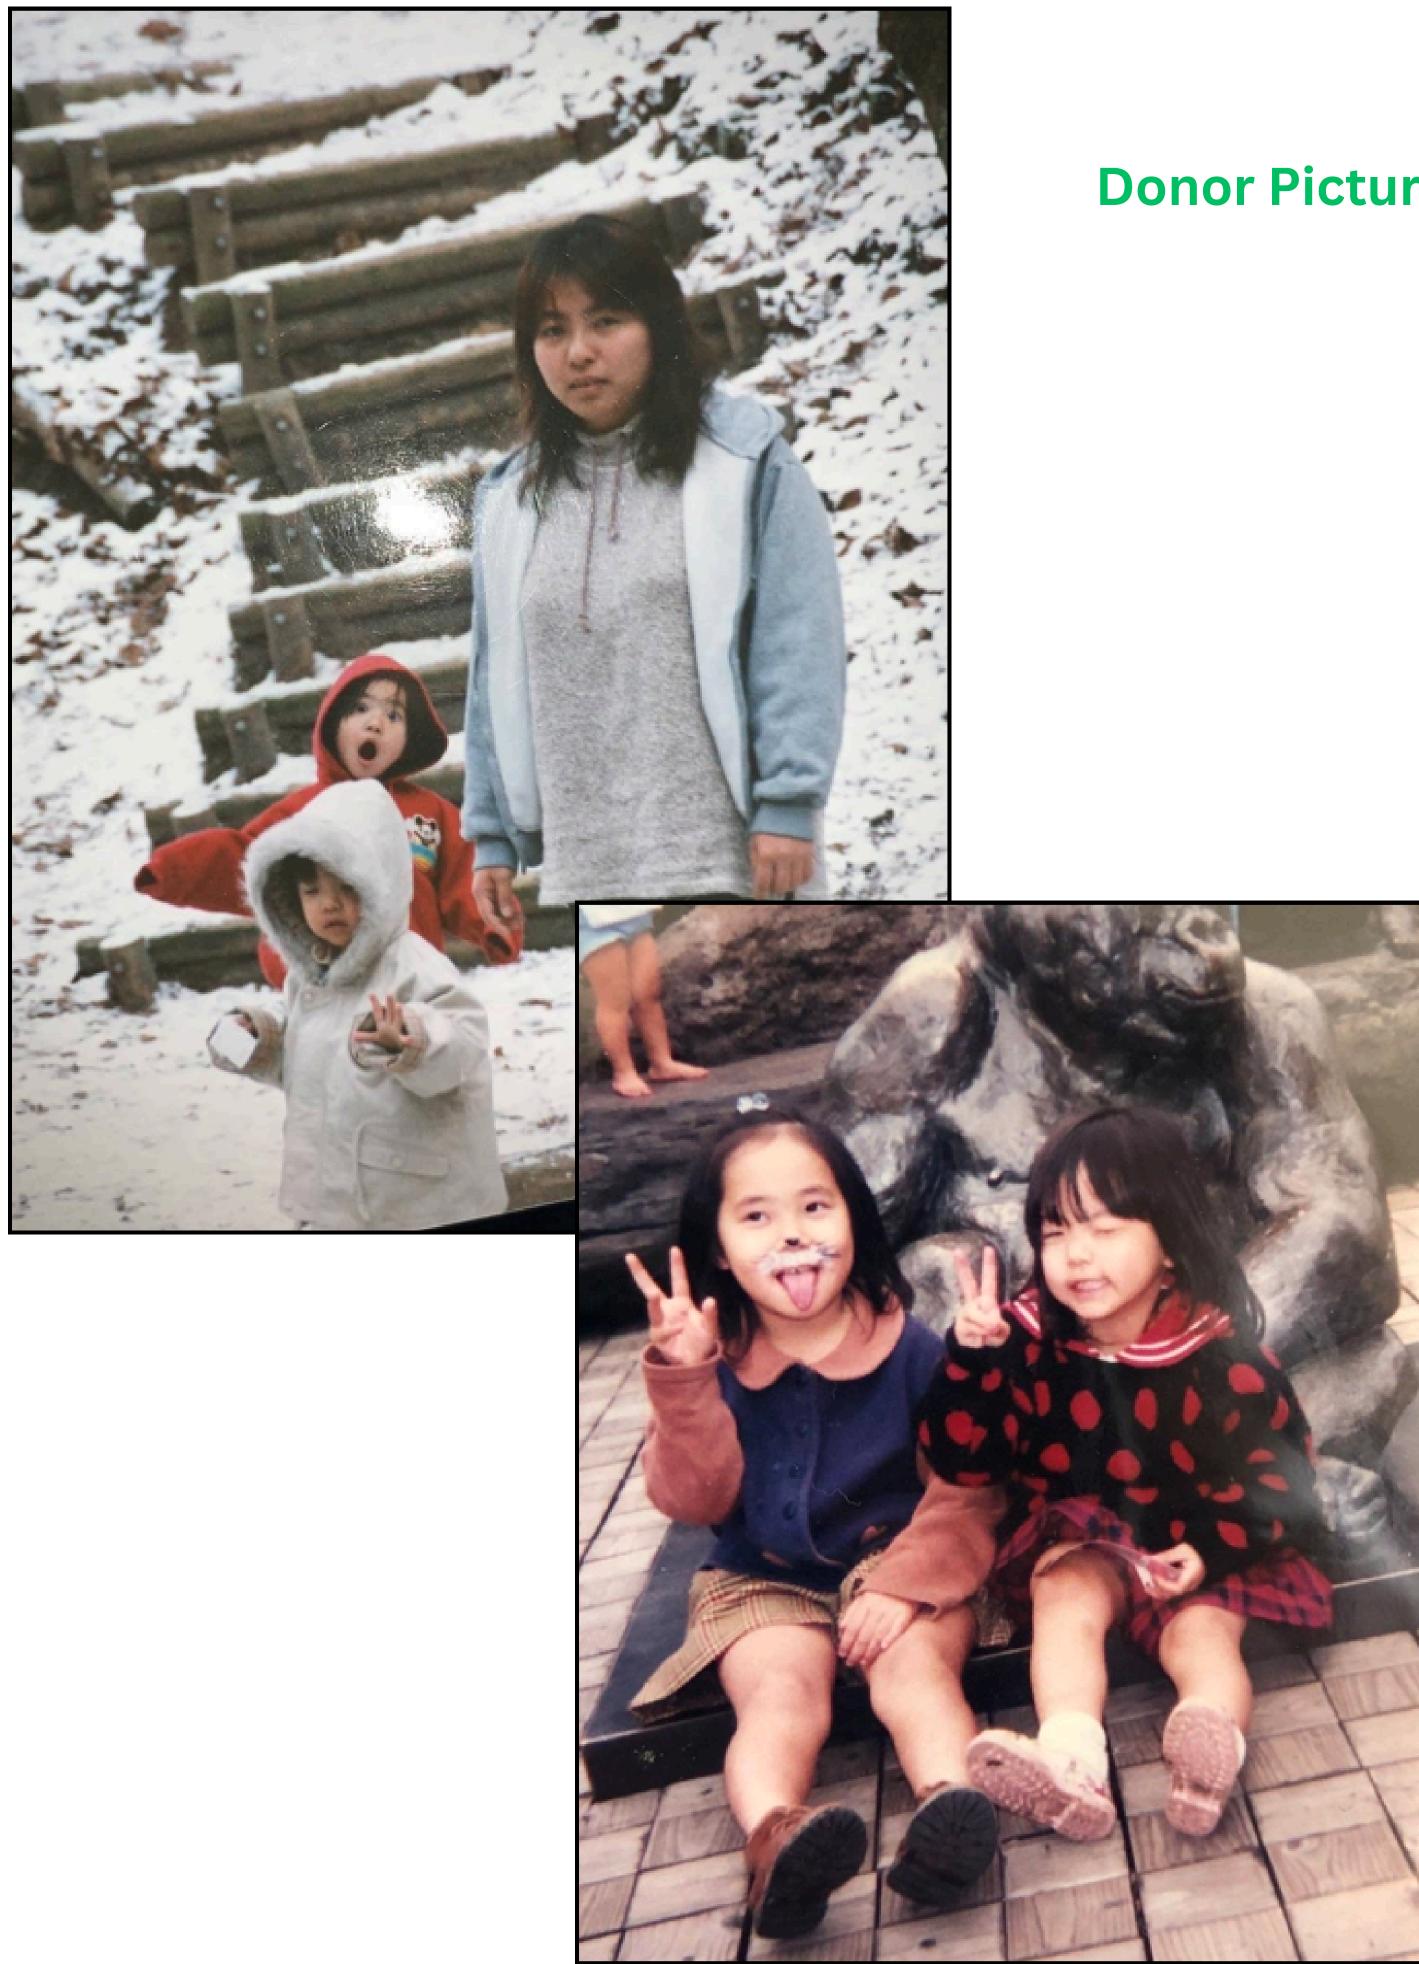

### Family History

| Relative           | Age | Height/<br>Weight | Race  | Hair/ Eyes<br>Color  | Education<br>Level | Health   |
|--------------------|-----|-------------------|-------|----------------------|--------------------|----------|
| Father             | 55  | 169/70            | Asian | Black/ Black         | High School        | healthy  |
| Mother             | 52  | 164/70            | Asian | Black/ Dark<br>Brown | High School        | healthy  |
| Family<br>Member 1 |     |                   | Asian | Black                |                    | Deceased |
| Family<br>Member 2 |     |                   | Asian | Black                |                    | Deceased |
| Family<br>Member 3 |     |                   | Asian | Black                |                    | Deceased |
| Family<br>Member 4 |     |                   | Asian | Black                |                    | Deceased |