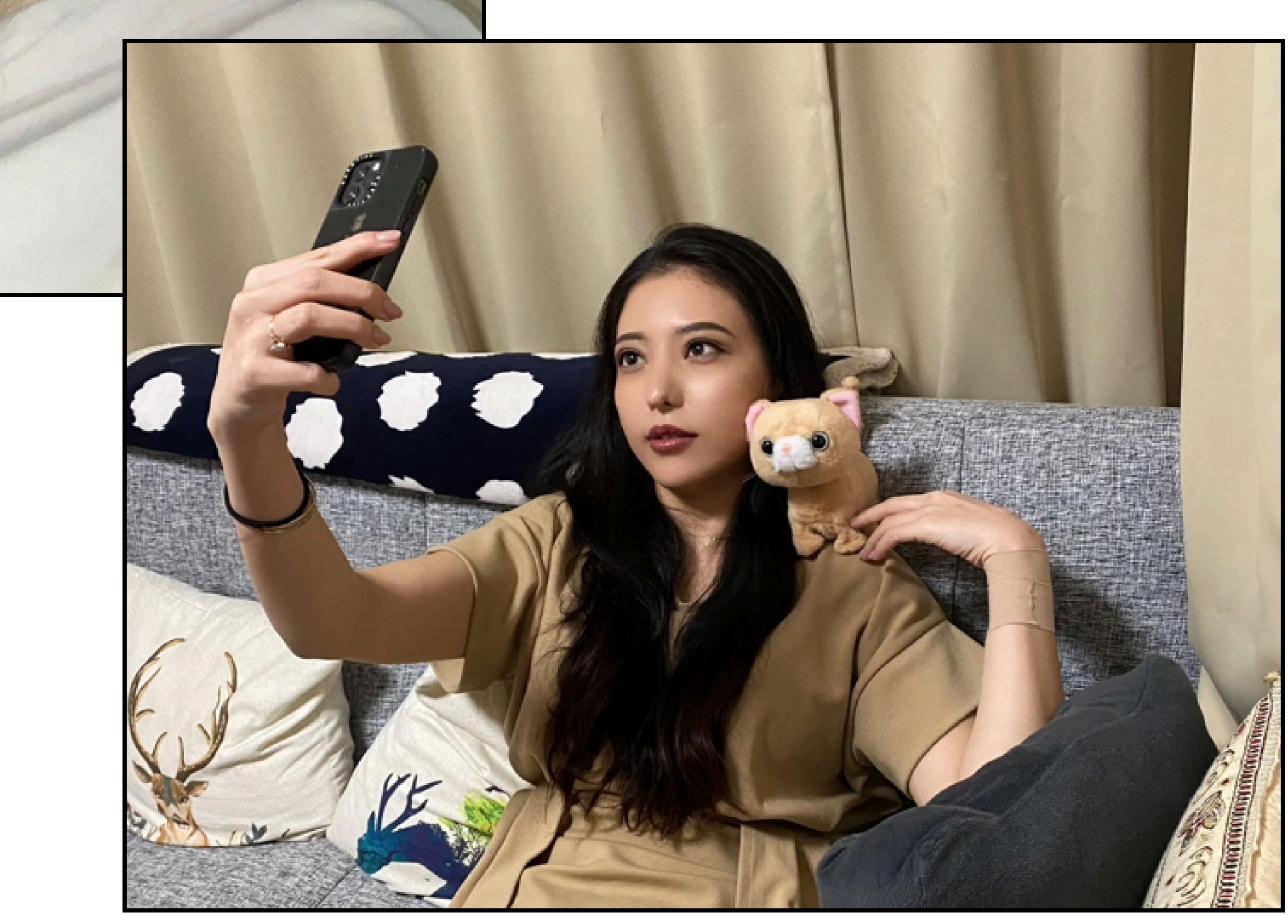

## **Donor Code : AD1274**

| Eye Color      | Hair Color                      | Height        |  |
|----------------|---------------------------------|---------------|--|
| Dark Brown     | Black                           | 171 CM/ 65 KG |  |
| Ethnicity      | Blood Type                      | Education     |  |
| Asian-Japanese | Α                               | High School   |  |
| Donor Location | Willing to Travel Out of State? | Date of Birth |  |
| Japan          |                                 | 1993          |  |

### **Physical Information**

What is your occupation?

Care Worker.

Have you ever done plastic surgery before? Please Describe.

Double eyelid surgery, nostril reduction.

#### Character/Personality

What are your hobbies?

Outdoor activities like exercising and traveling, as well as drawing, photography, and creating things.

Describe your athletic abilities: Average.

How do you spend your free time?

Do you exercise? If so, how frequently per week?

1-2 times per week, Mainly yoga and running. Previously certified as a snowboarding instructor.

Describe your personality.

Sociable, often described as dedicated and a good person by others. Proactive in trying new things and personal development.