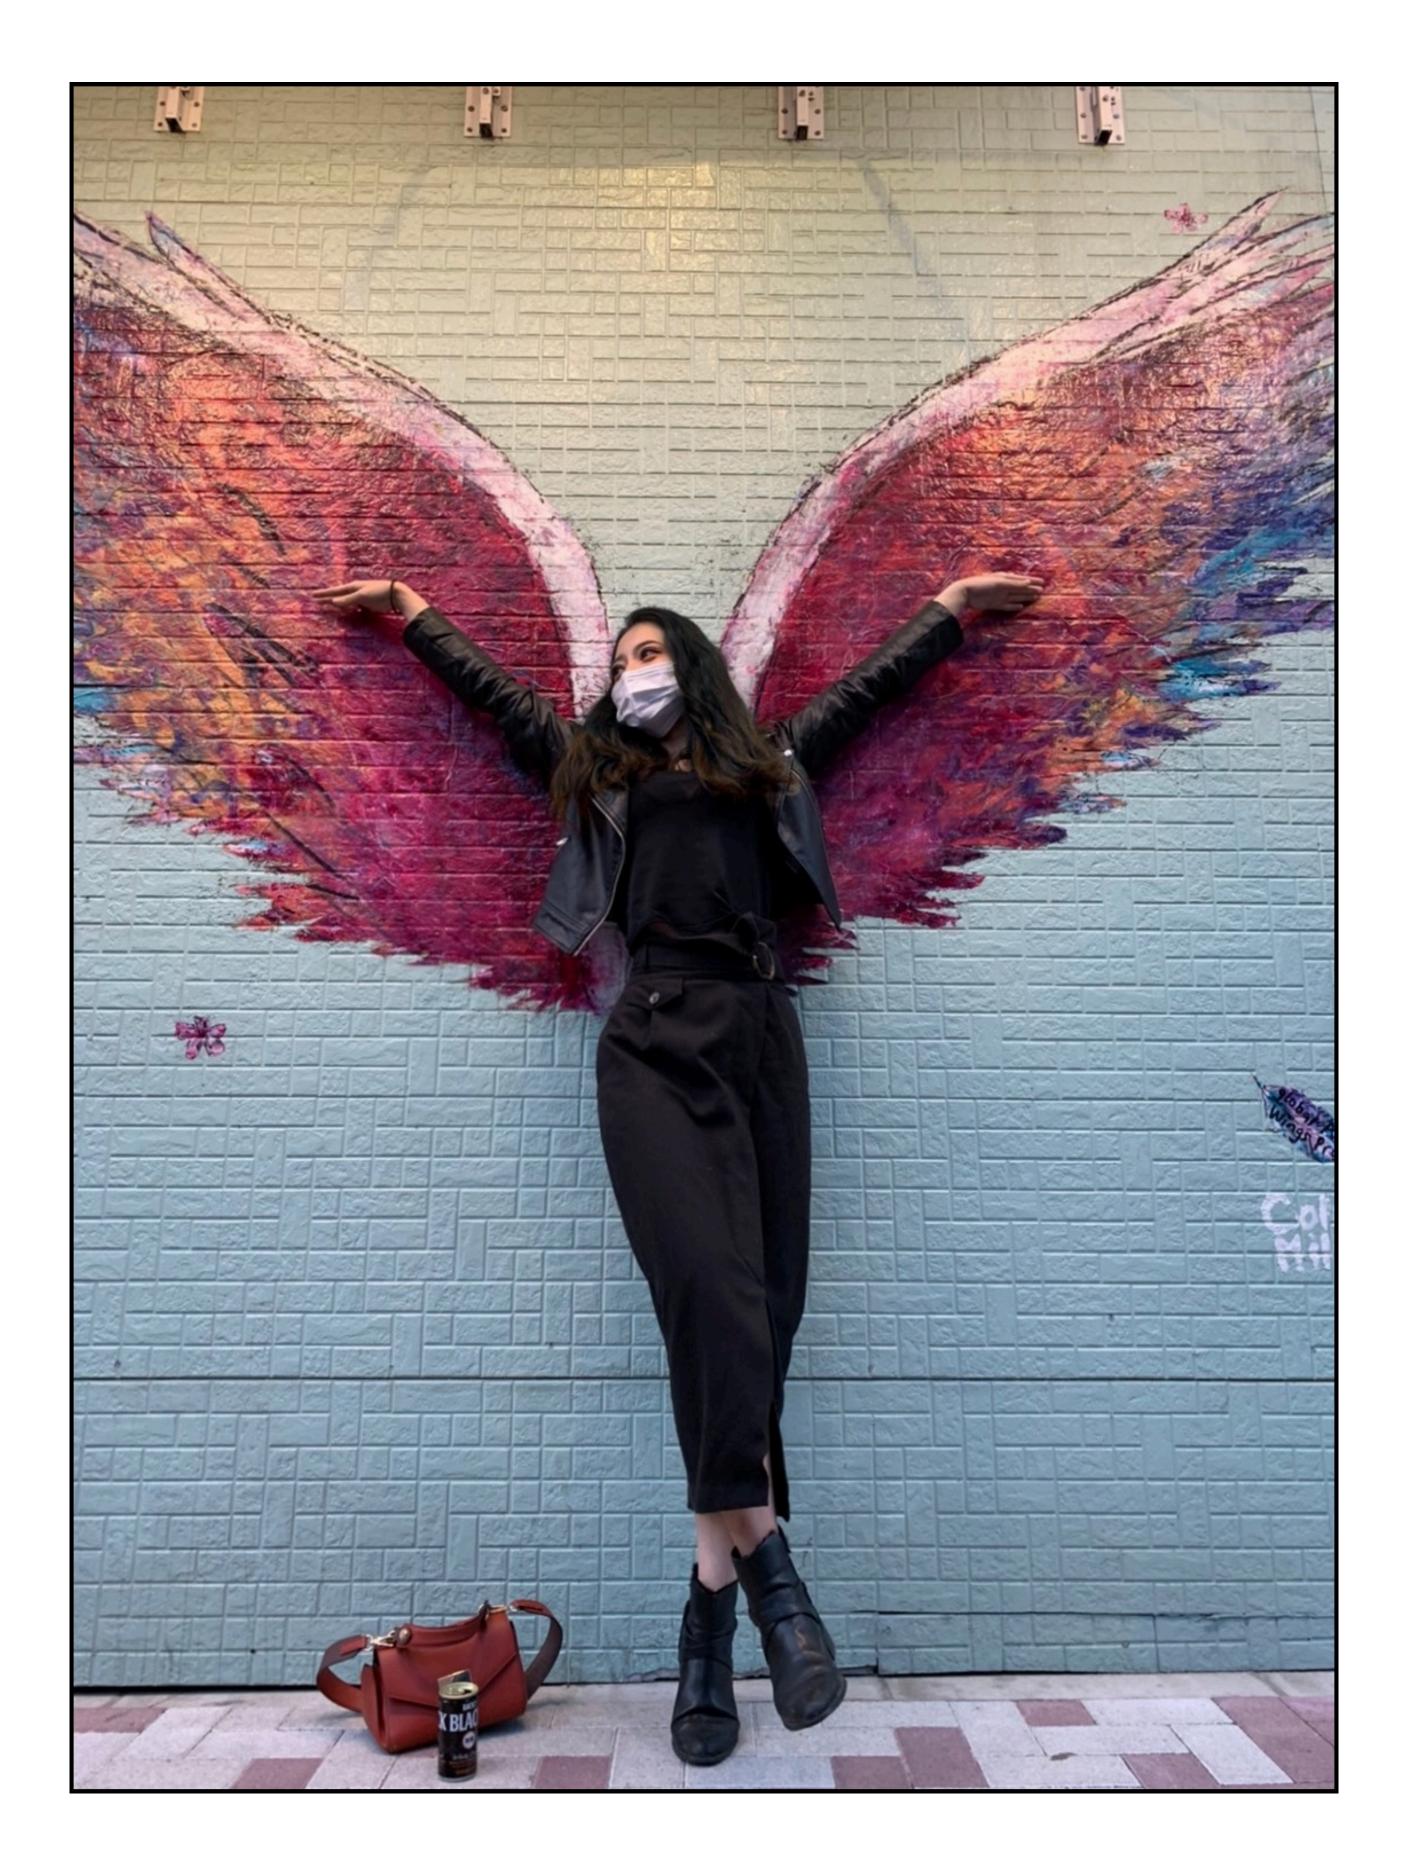

## **Donor Code : AD1274**

| Eye Color      | Hair Color                      | Height        |  |
|----------------|---------------------------------|---------------|--|
| Dark Brown     | Black                           | 171 CM/ 65 KG |  |
| Ethnicity      | Blood Type                      | Education     |  |
| Asian-Japanese | Α                               | High School   |  |
| Donor Location | Willing to Travel Out of State? | Date of Birth |  |
| Japan          |                                 | 1993          |  |

### **Physical Information**

What is your occupation?

Care Worker.

Have you ever done plastic surgery before? Please Describe.

Double eyelid surgery, nostril reduction.

#### Character/Personality

What are your hobbies?

Outdoor activities like exercising and traveling, as well as drawing, photography, and creating things.

Describe your athletic abilities: Average.

How do you spend your free time?

Do you exercise? If so, how frequently per week?

1-2 times per week, Mainly yoga and running. Previously certified as a snowboarding instructor.

Describe your personality.

Sociable, often described as dedicated and a good person by others. Proactive in trying new things and personal development.