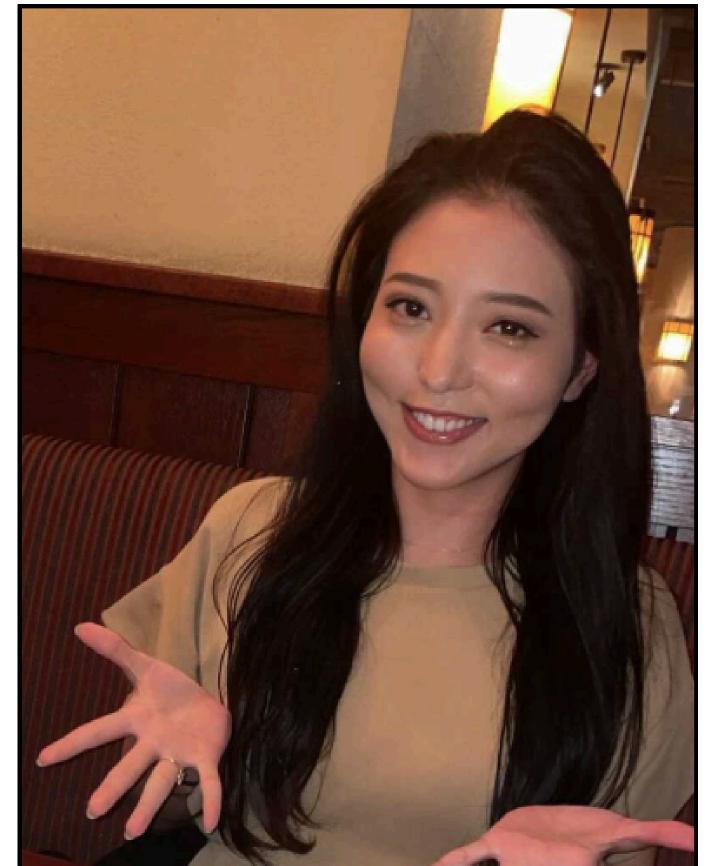

## **Donor Code : AD1274**

| Eye Color      | Hair Color                      | Height        |  |
|----------------|---------------------------------|---------------|--|
| Dark Brown     | Black                           | 171 CM/ 65 KG |  |
| Ethnicity      | Blood Type                      | Education     |  |
| Asian-Japanese | Α                               | High School   |  |
| Donor Location | Willing to Travel Out of State? | Date of Birth |  |
| Japan          |                                 | 1993          |  |