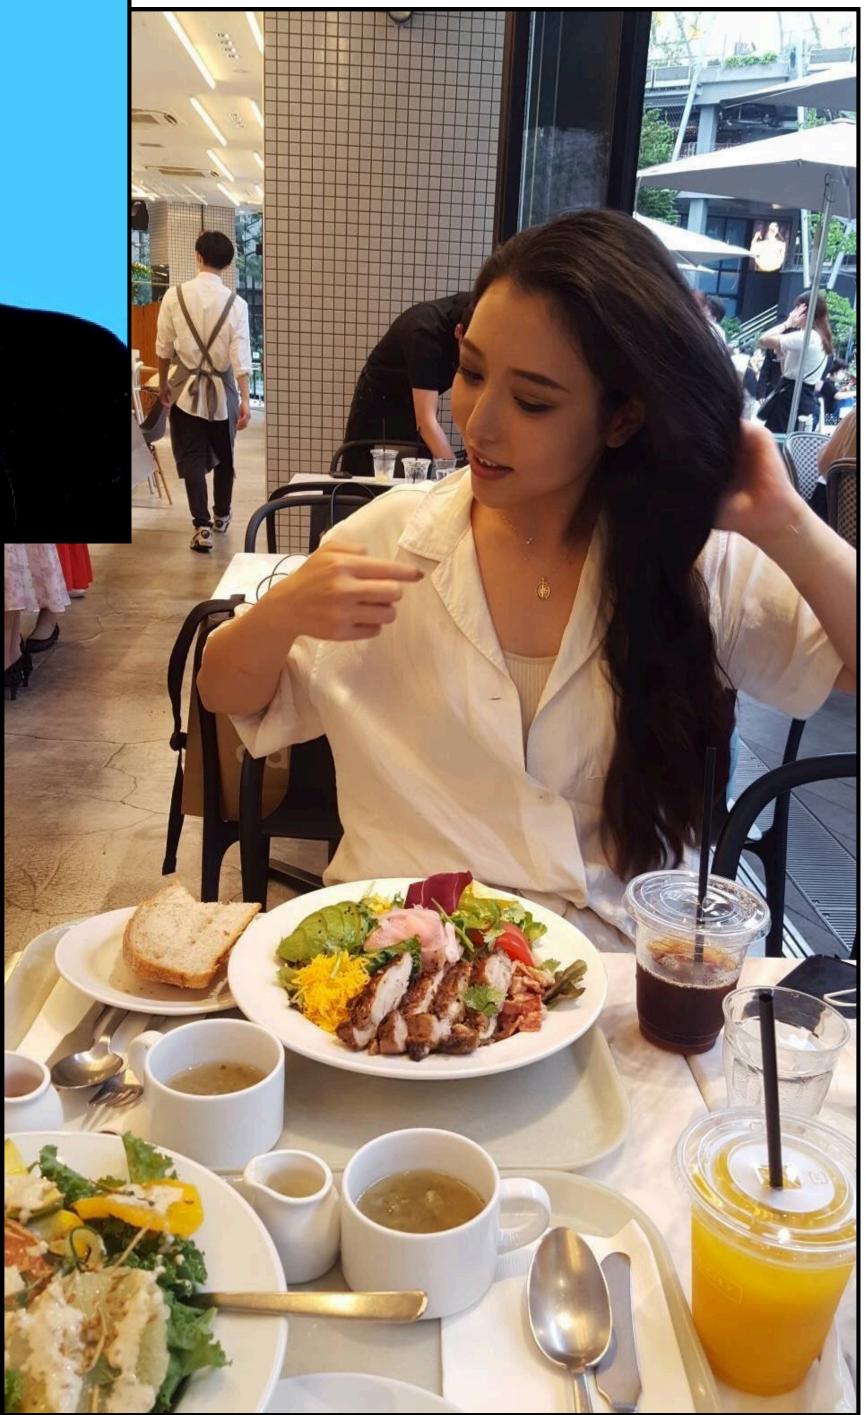

## **Donor Code : AD1274**

| Eye Color      | Hair Color                      | Height        |  |
|----------------|---------------------------------|---------------|--|
| Dark Brown     | Black                           | 171 CM/ 65 KG |  |
| Ethnicity      | Blood Type                      | Education     |  |
| Asian-Japanese | Α                               | High School   |  |
| Donor Location | Willing to Travel Out of State? | Date of Birth |  |
| Japan          |                                 | 1993          |  |