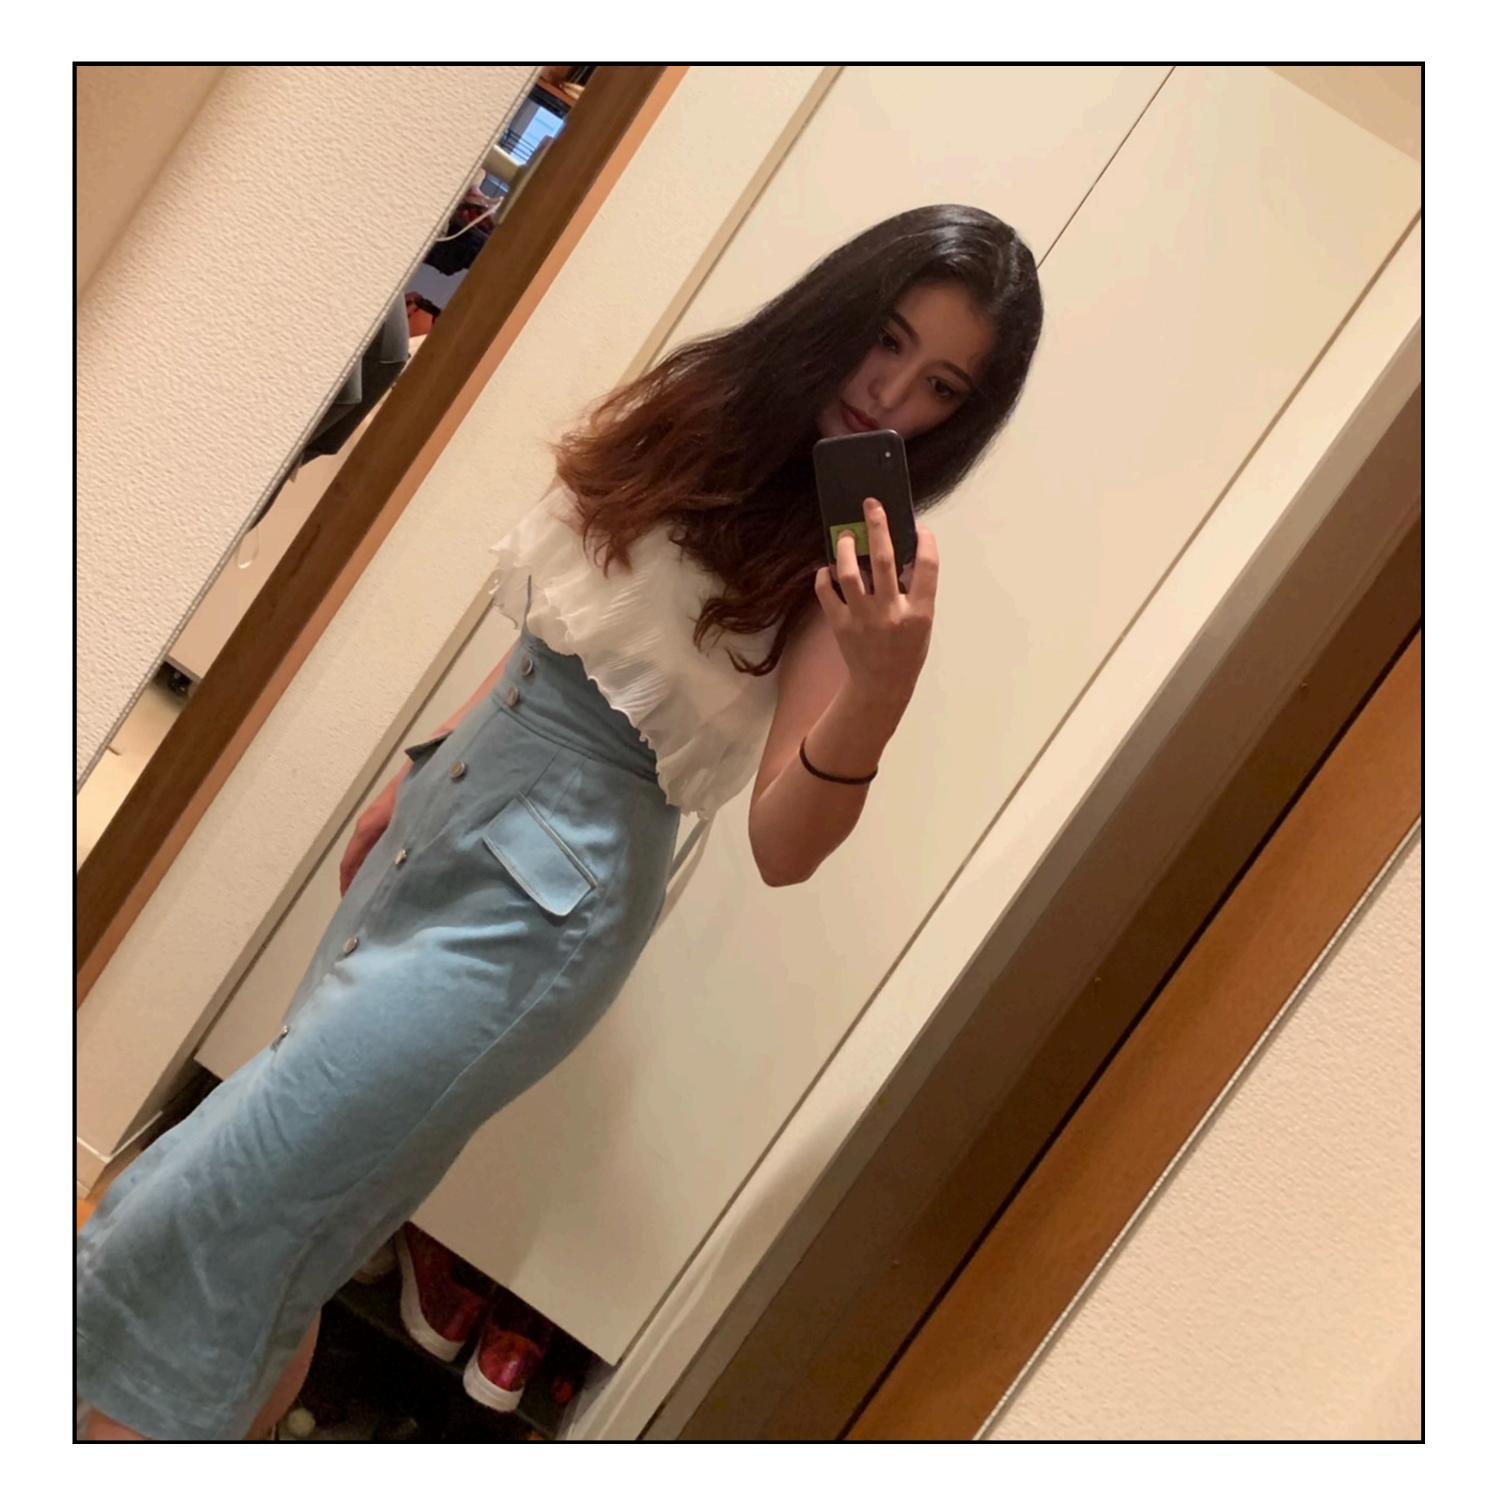

## **Donor Code : AD1274**

| Eye Color      | Hair Color                      | Height        |  |
|----------------|---------------------------------|---------------|--|
| Dark Brown     | Black                           | 171 CM/ 65 KG |  |
| Ethnicity      | Blood Type                      | Education     |  |
| Asian-Japanese | Α                               | High School   |  |
| Donor Location | Willing to Travel Out of State? | Date of Birth |  |
| Japan          |                                 | 1993          |  |