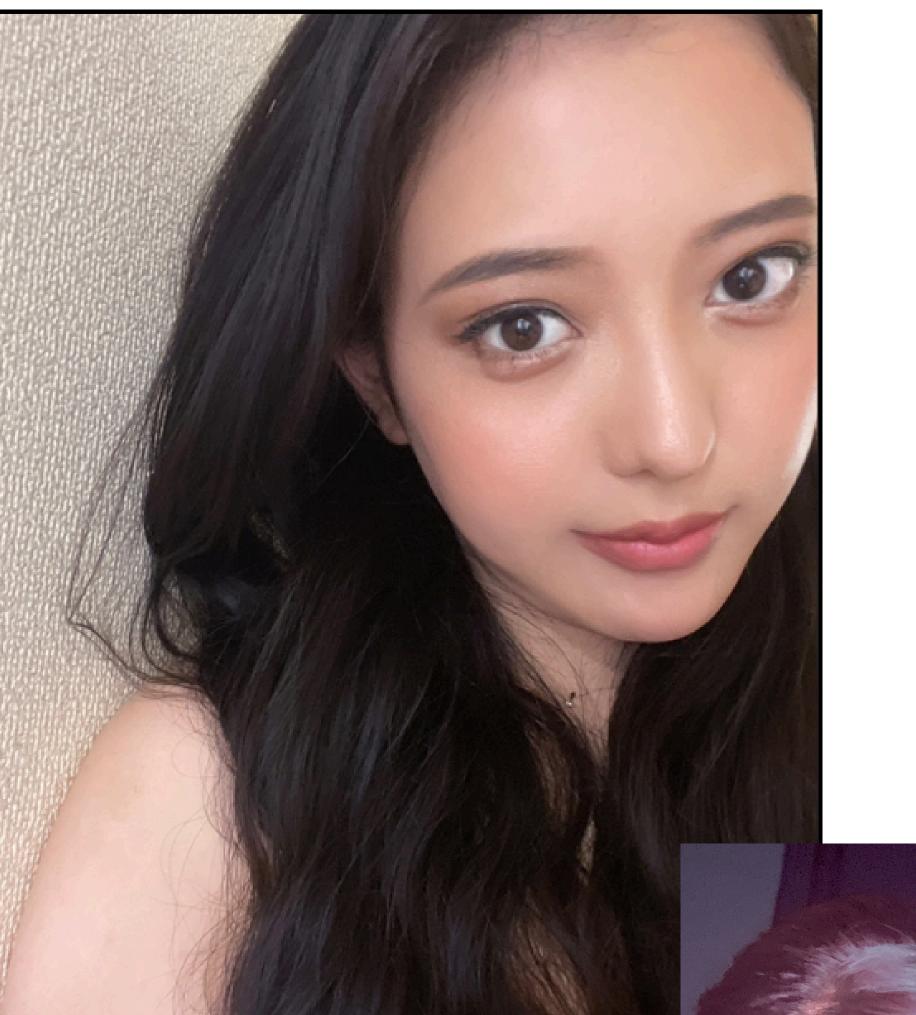

## **Donor Code : AD1274**

| Eye Color      | Hair Color                      | Height        |  |
|----------------|---------------------------------|---------------|--|
| Dark Brown     | Black                           | 171 CM/ 65 KG |  |
| Ethnicity      | Blood Type                      | Education     |  |
| Asian-Japanese | Α                               | High School   |  |
| Donor Location | Willing to Travel Out of State? | Date of Birth |  |
| Japan          |                                 | 1993          |  |