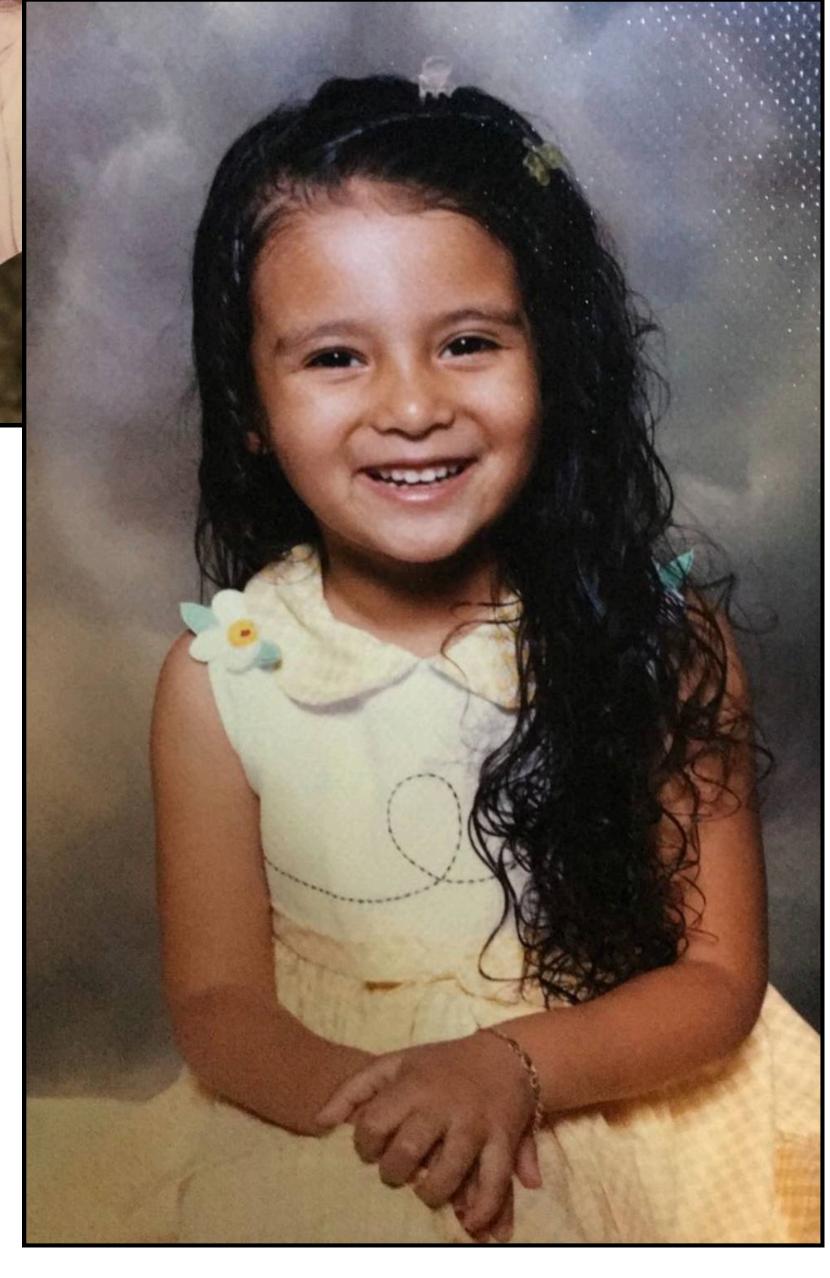

**Donor Code: CD1386** 

| Eye Color         | Hair Color                      | Height        |  |  |
|-------------------|---------------------------------|---------------|--|--|
| Brown             | Dark Brown                      | 5'4 / 135 lbs |  |  |
| Ethnicity         | Blood Type                      | Education     |  |  |
| Hispanic          | 0                               | Some College  |  |  |
| Donor Location    | Willing to Travel Out of State? | Date of Birth |  |  |
| CA, United States |                                 | 1999          |  |  |