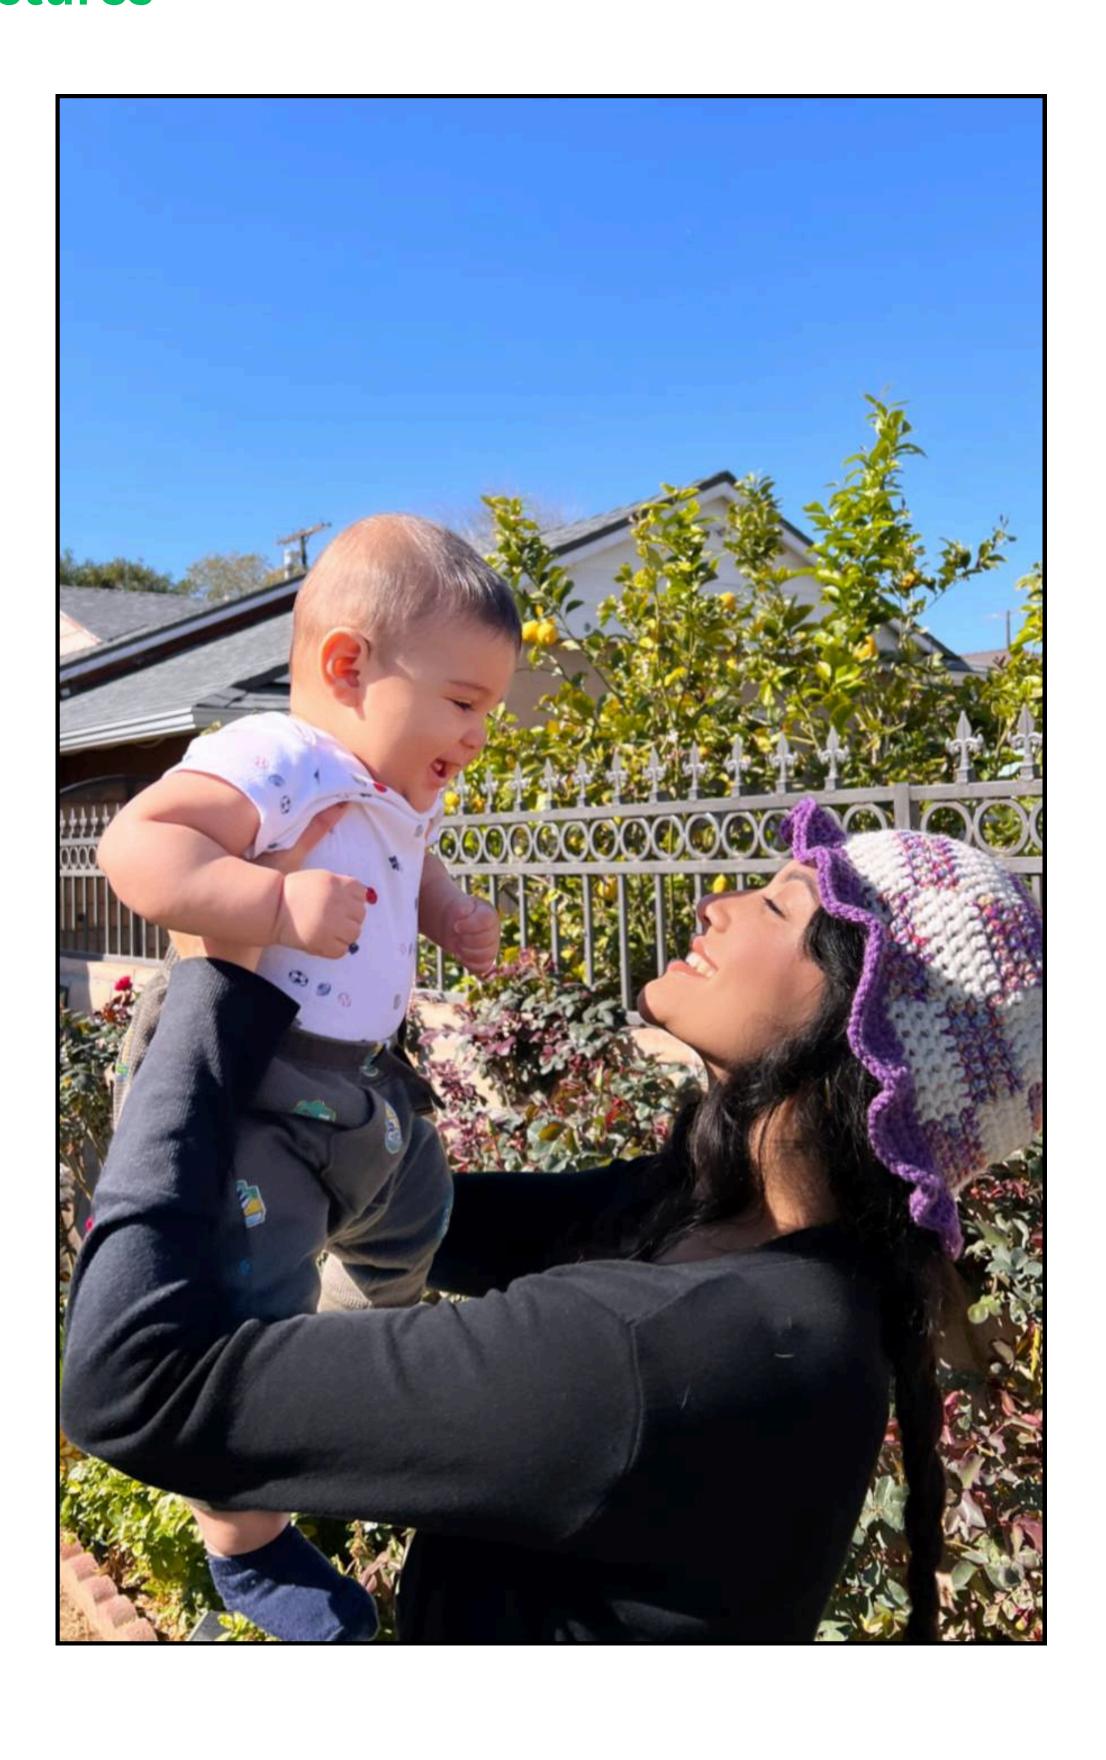

Please describe your hobbies or what you do on your spare time:

In my spare time I do go to the gym! Like I said above, about 5-6 times a week. I try to hike once every weekend when I have the time. I'm very family oriented so I tens to spend a lot of my weekends with family whether it's for the holidays or a birthday or just because they want to have a barbecue. I love music, I listen to a little bit of everything & enjoy seeing the artists and groups that I like in person in concert. I also love traveling when I can. I love to explore new places, new cultures and their food and music, it's a beautiful learning experience.