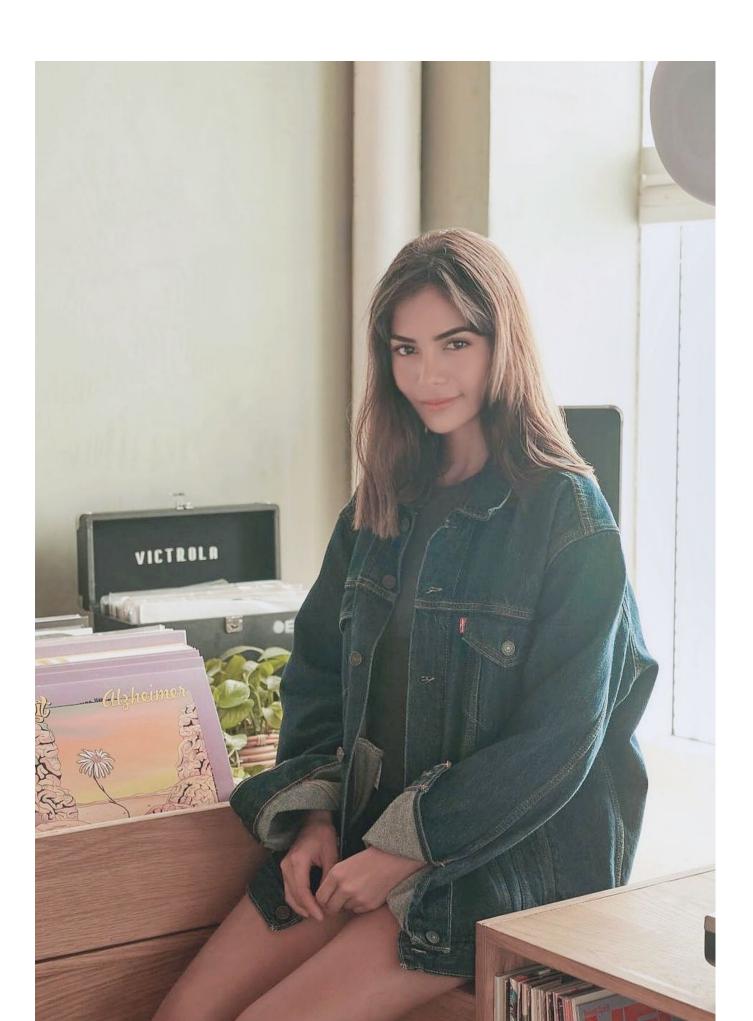

# **Donor Code : CD0003**

| Eye Color      | Hair Color                      | Height           |
|----------------|---------------------------------|------------------|
| Light Brown    | Brown                           | 170 CM/ 49 KG    |
| Ethnicity      | Blood Type                      | Education        |
| European       |                                 | College Graduate |
| Donor Location | Willing to Travel Out of State? | Date of Birth    |
| Argentina      |                                 | 1997             |

## **Basic Information**

| Date of Birth     | 04/30/1997  |
|-------------------|-------------|
| Height            | 1.70        |
| Weight            | 49kg        |
| Hair Color        | Light brown |
| Eye Color         | Brown       |
| Ethnic Origin     | European    |
| Maternal Heritage | Spanish     |
| Paternal Heritage | Italian     |
| Blood Type        |             |
| Visa              | Yes         |