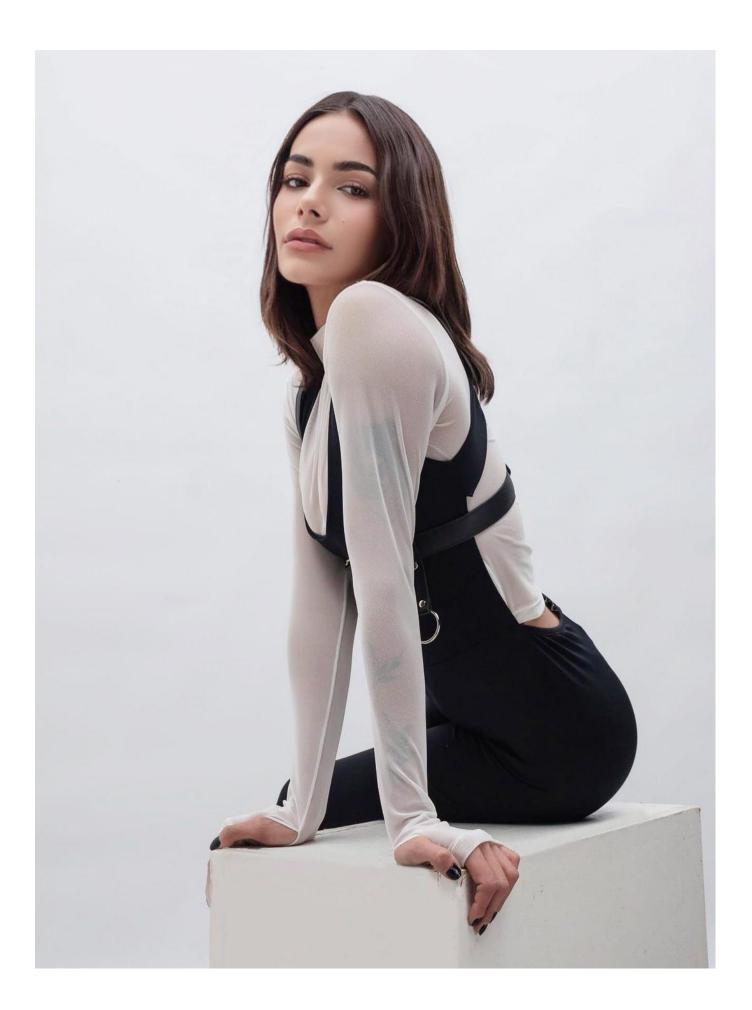

# **Donor Code : CD0003**

| Eye Color      | Hair Color                      | Height           |
|----------------|---------------------------------|------------------|
| Light Brown    | Brown                           | 170 CM/ 49 KG    |
| Ethnicity      | Blood Type                      | Education        |
| European       |                                 | College Graduate |
| Donor Location | Willing to Travel Out of State? | Date of Birth    |
| Argentina      |                                 | 1997             |

## **Basic Information**

| Date of Birth     | 04/30/1997  |
|-------------------|-------------|
| Height            | 1.70        |
| Weight            | 49kg        |
| Hair Color        | Light brown |
| Eye Color         | Brown       |
| Ethnic Origin     | European    |
| Maternal Heritage | Spanish     |
| Paternal Heritage | Italian     |
| Blood Type        |             |
| Visa              | Yes         |