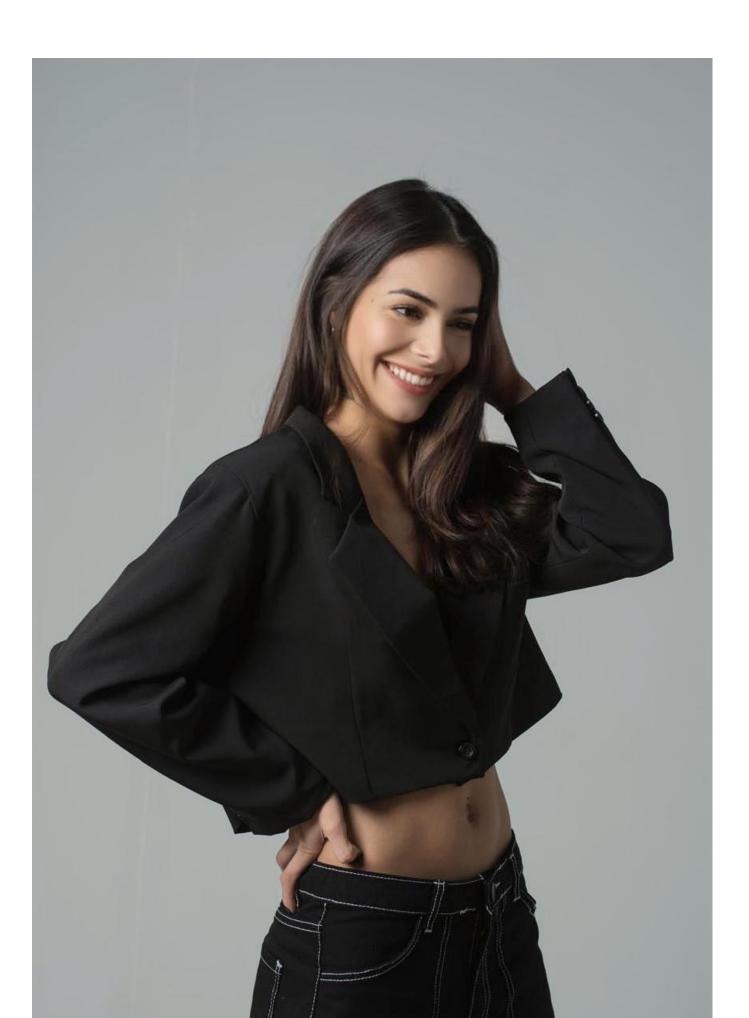

# **Donor Code : CD0003**

| Eye Color      | Hair Color                      | Height           |
|----------------|---------------------------------|------------------|
| Light Brown    | Brown                           | 170 CM/ 49 KG    |
| Ethnicity      | Blood Type                      | Education        |
| European       |                                 | College Graduate |
| Donor Location | Willing to Travel Out of State? | Date of Birth    |
| Argentina      |                                 | 1997             |

## **Basic Information**

| Date of Birth     | 04/30/1997  |
|-------------------|-------------|
| Height            | 1.70        |
| Weight            | 49kg        |
| Hair Color        | Light brown |
| Eye Color         | Brown       |
| Ethnic Origin     | European    |
| Maternal Heritage | Spanish     |
| Paternal Heritage | Italian     |
| Blood Type        |             |
| Visa              | Yes         |