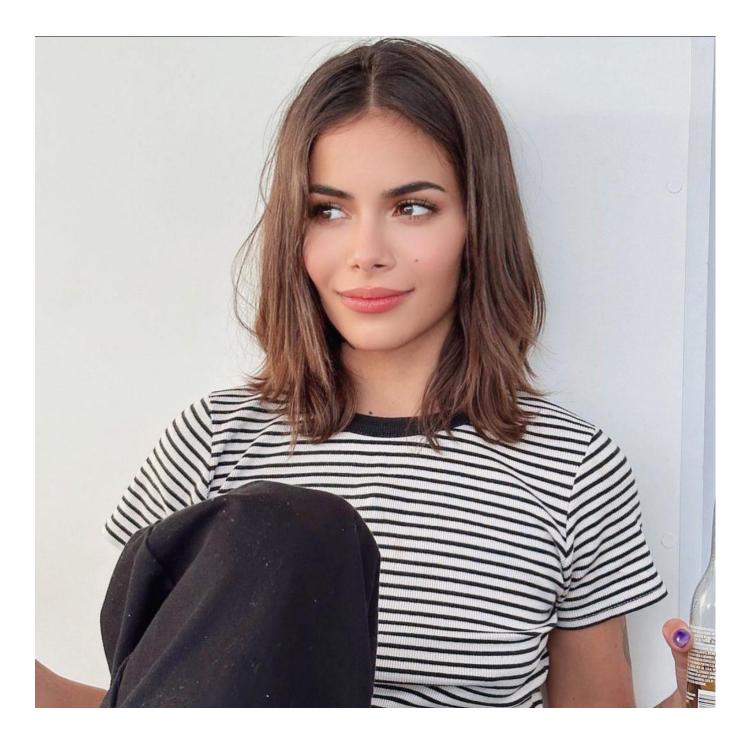

# **Donor Code : CD0003**

| Eye Color      | Hair Color                      | Height           |
|----------------|---------------------------------|------------------|
| Light Brown    | Brown                           | 170 CM/ 49 KG    |
| Ethnicity      | Blood Type                      | Education        |
| European       |                                 | College Graduate |
| Donor Location | Willing to Travel Out of State? | Date of Birth    |
| Argentina      |                                 | 1997             |

## **Basic Information**

| Date of Birth     | 04/30/1997  |
|-------------------|-------------|
| Height            | 1.70        |
| Weight            | 49kg        |
| Hair Color        | Light brown |
| Eye Color         | Brown       |
| Ethnic Origin     | European    |
| Maternal Heritage | Spanish     |
| Paternal Heritage | Italian     |
| Blood Type        |             |
| Visa              | Yes         |