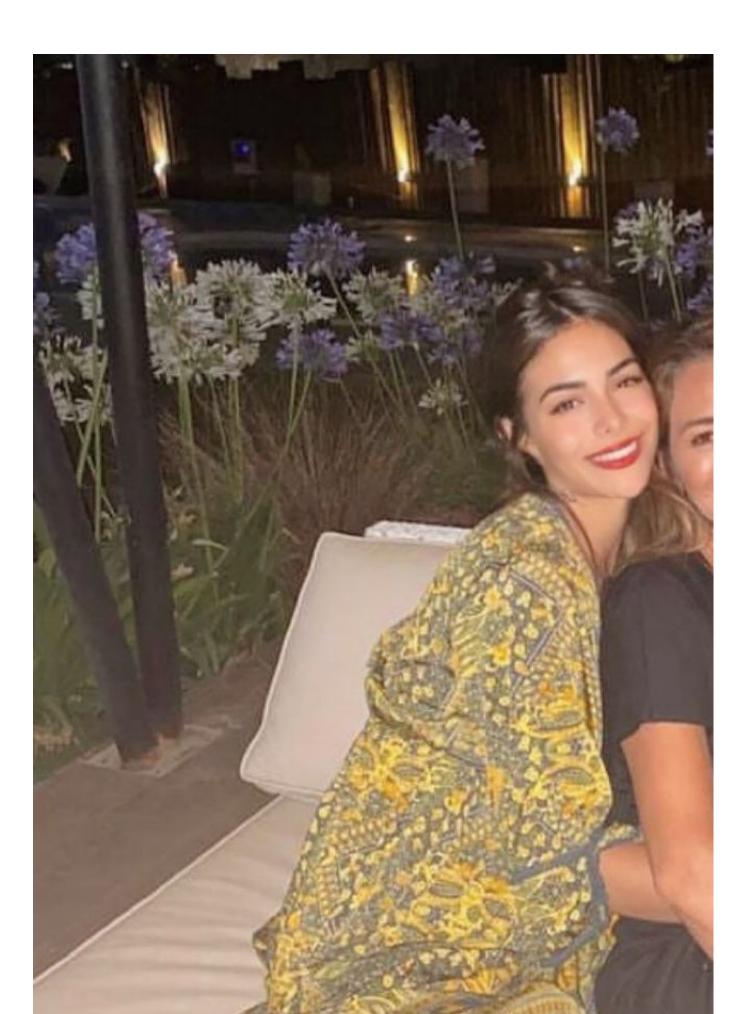

# **Donor Code : CD0003**

| Eye Color      | Hair Color                      | Height           |
|----------------|---------------------------------|------------------|
| Light Brown    | Brown                           | 170 CM/ 49 KG    |
| Ethnicity      | Blood Type                      | Education        |
| European       |                                 | College Graduate |
| Donor Location | Willing to Travel Out of State? | Date of Birth    |
| Argentina      |                                 | 1997             |

## **Basic Information**

| Date of Birth     | 04/30/1997  |
|-------------------|-------------|
| Height            | 1.70        |
| Weight            | 49kg        |
| Hair Color        | Light brown |
| Eye Color         | Brown       |
| Ethnic Origin     | European    |
| Maternal Heritage | Spanish     |
| Paternal Heritage | Italian     |
| Blood Type        |             |
| Visa              | Yes         |