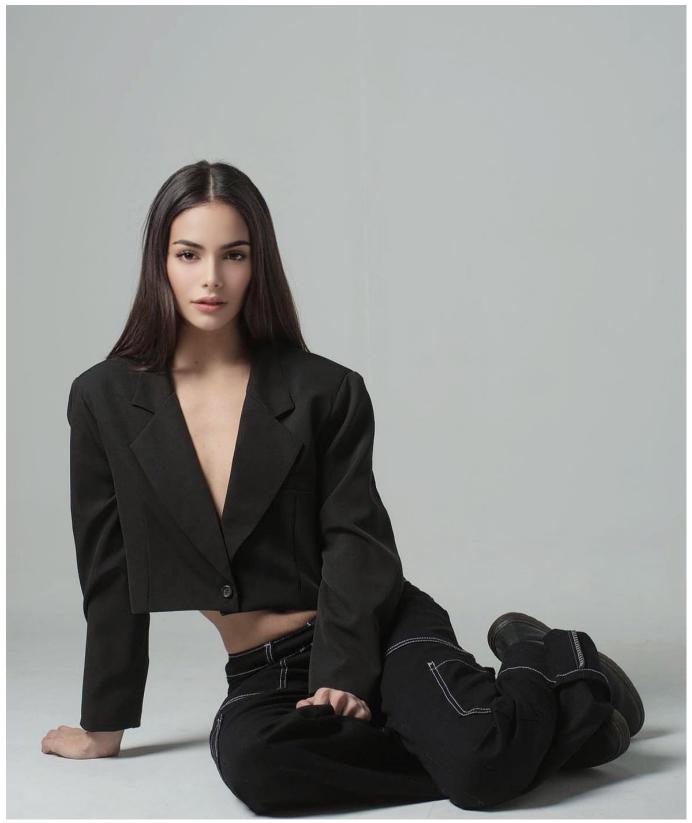

# **Donor Code : CD0003**

| Eye Color      | Hair Color                      | Height           |
|----------------|---------------------------------|------------------|
| Light Brown    | Brown                           | 170 CM/ 49 KG    |
| Ethnicity      | Blood Type                      | Education        |
| European       |                                 | College Graduate |
| Donor Location | Willing to Travel Out of State? | Date of Birth    |
| Argentina      |                                 | 1997             |

## **Basic Information**

| Date of Birth     | 04/30/1997  |
|-------------------|-------------|
| Height            | 1.70        |
| Weight            | 49kg        |
| Hair Color        | Light brown |
| Eye Color         | Brown       |
| Ethnic Origin     | European    |
| Maternal Heritage | Spanish     |
| Paternal Heritage | Italian     |
| Blood Type        |             |
| Visa              | Yes         |