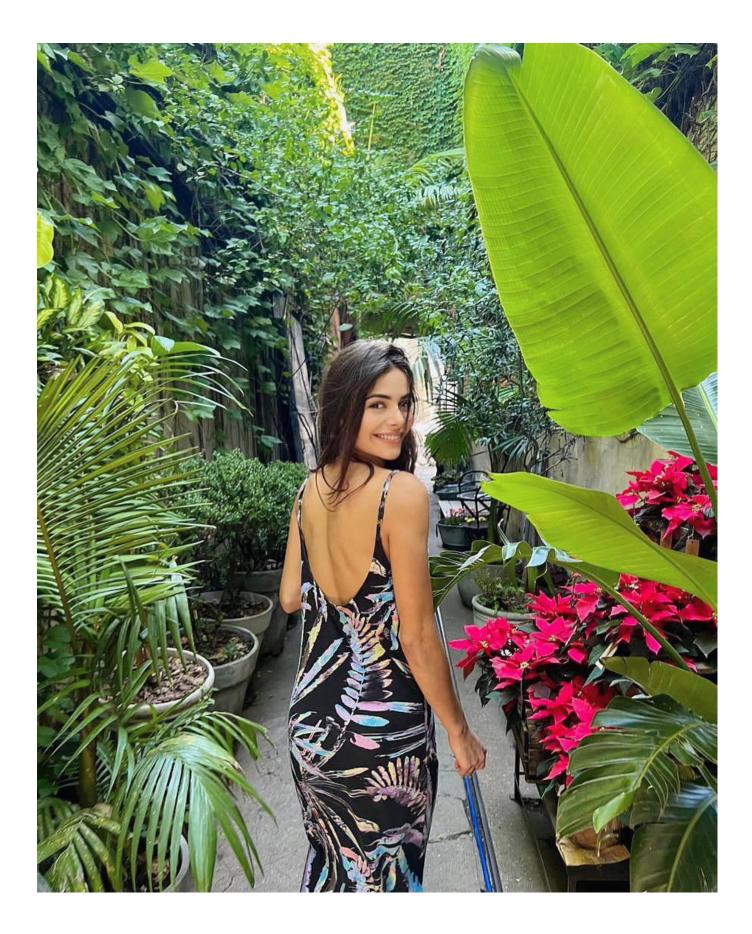

# **Donor Code : CD0003**

| Eye Color      | Hair Color                      | Height           |
|----------------|---------------------------------|------------------|
| Light Brown    | Brown                           | 170 CM/ 49 KG    |
| Ethnicity      | Blood Type                      | Education        |
| European       |                                 | College Graduate |
| Donor Location | Willing to Travel Out of State? | Date of Birth    |
| Argentina      |                                 | 1997             |

## **Basic Information**

| Date of Birth     | 04/30/1997  |
|-------------------|-------------|
| Height            | 1.70        |
| Weight            | 49kg        |
| Hair Color        | Light brown |
| Eye Color         | Brown       |
| Ethnic Origin     | European    |
| Maternal Heritage | Spanish     |
| Paternal Heritage | Italian     |
| Blood Type        |             |
| Visa              | Yes         |