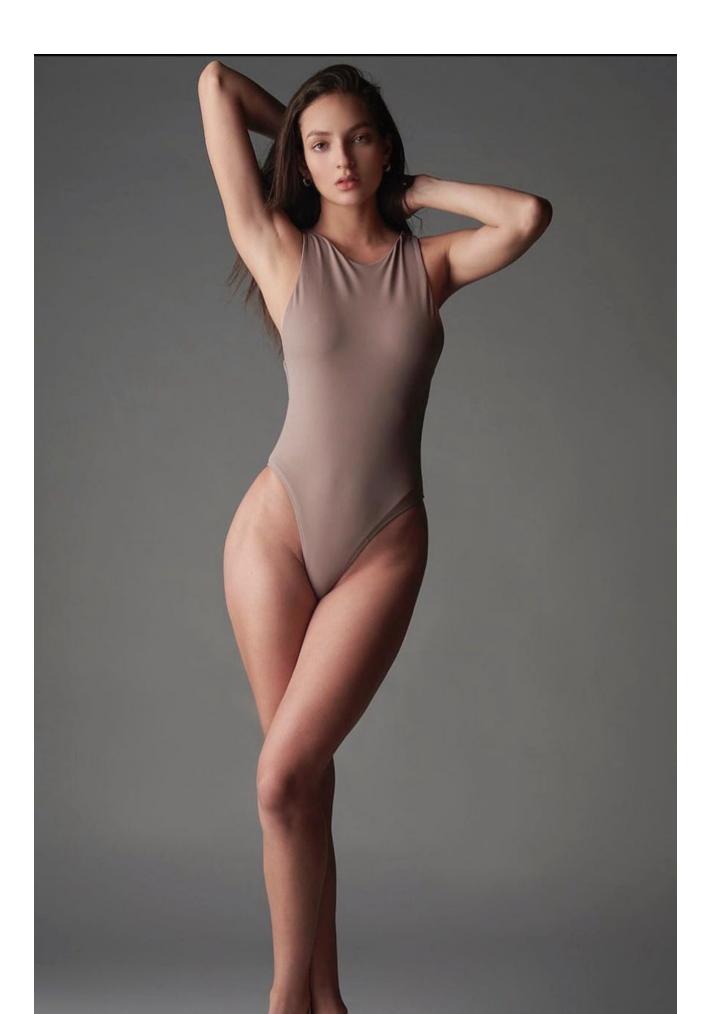

**Donor Code: CD0004** 

| Eye Calor      | Hair Color                      | Height           |
|----------------|---------------------------------|------------------|
| Green          | Brown                           | 177 CM/ 58 KG    |
| Ethnicity      | Blood Type                      | Education        |
| Colombian      | 0                               | College Graduate |
| Donor Location | Willing to Travel Out of State? | Date of Birth    |
| Mexico         |                                 | 1999             |

## **Basic Information**

| Date of Birth     | August 10 – 1999 |
|-------------------|------------------|
| Height            | <u>1.77</u>      |
| Weight            | 58 kg            |
| Hair Color        | Brown            |
| Eye Color         | Green            |
| Ethnic Origin     | Colombian        |
| Maternal Heritage | <u>Spanish</u>   |
| Paternal Heritage | <u>Italian</u>   |
| Blood Type        | <u>O+</u>        |
| Visa              | ⊠Yes □No         |