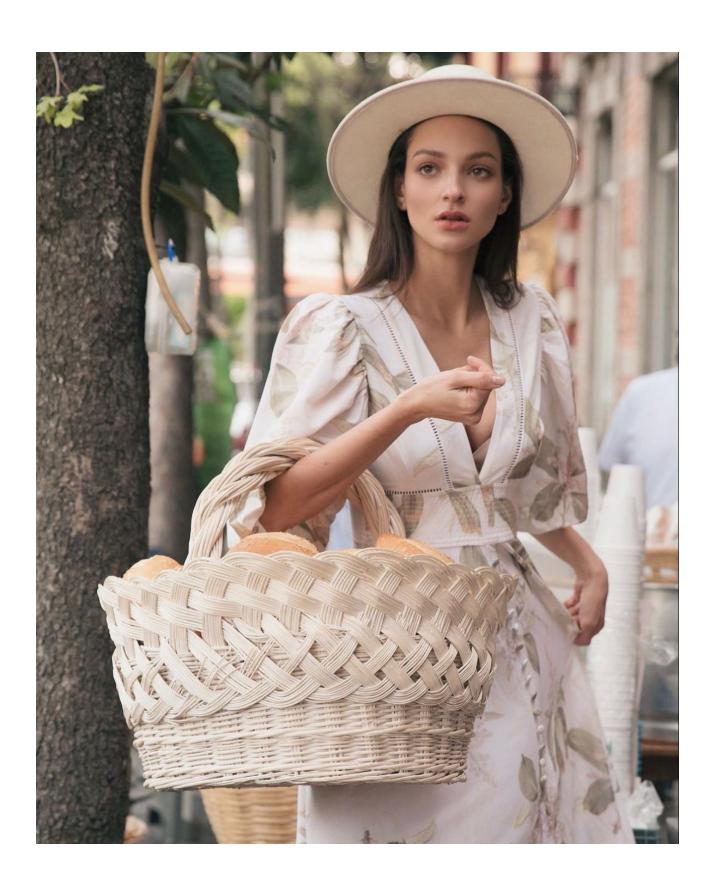

**Donor Code: CD0004** 

| Eye Calor      | Hair Color                      | Height           |
|----------------|---------------------------------|------------------|
| Green          | Brown                           | 177 CM/ 58 KG    |
| Ethnicity      | Blood Type                      | Education        |
| Colombian      | 0                               | College Graduate |
| Donor Location | Willing to Travel Out of State? | Date of Birth    |
| Mexico         |                                 | 1999             |

## **Basic Information**

| Date of Birth     | August 10 – 1999 |
|-------------------|------------------|
| Height            | <u>1.77</u>      |
| Weight            | 58 kg            |
| Hair Color        | Brown            |
| Eye Color         | Green            |
| Ethnic Origin     | Colombian        |
| Maternal Heritage | <u>Spanish</u>   |
| Paternal Heritage | <u>Italian</u>   |
| Blood Type        | <u>O+</u>        |
| Visa              | ⊠Yes □No         |