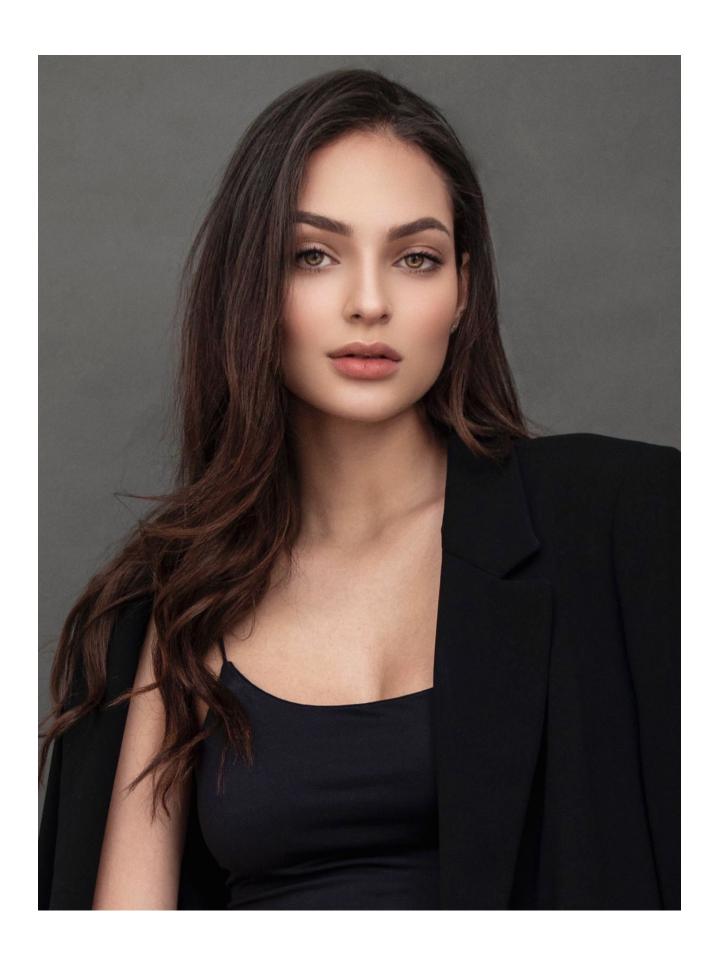

**Donor Code: CD0004** 

| Eye Calor      | Hair Color                      | Height           |
|----------------|---------------------------------|------------------|
| Green          | Brown                           | 177 CM/ 58 KG    |
| Ethnicity      | Blood Type                      | Education        |
| Colombian      | 0                               | College Graduate |
| Donor Location | Willing to Travel Out of State? | Date of Birth    |
| Mexico         |                                 | 1999             |

## **Basic Information**

| Date of Birth     | August 10 – 1999 |
|-------------------|------------------|
| Height            | <u>1.77</u>      |
| Weight            | 58 kg            |
| Hair Color        | Brown            |
| Eye Color         | Green            |
| Ethnic Origin     | Colombian        |
| Maternal Heritage | <u>Spanish</u>   |
| Paternal Heritage | <u>Italian</u>   |
| Blood Type        | <u>O+</u>        |
| Visa              | ⊠Yes □No         |