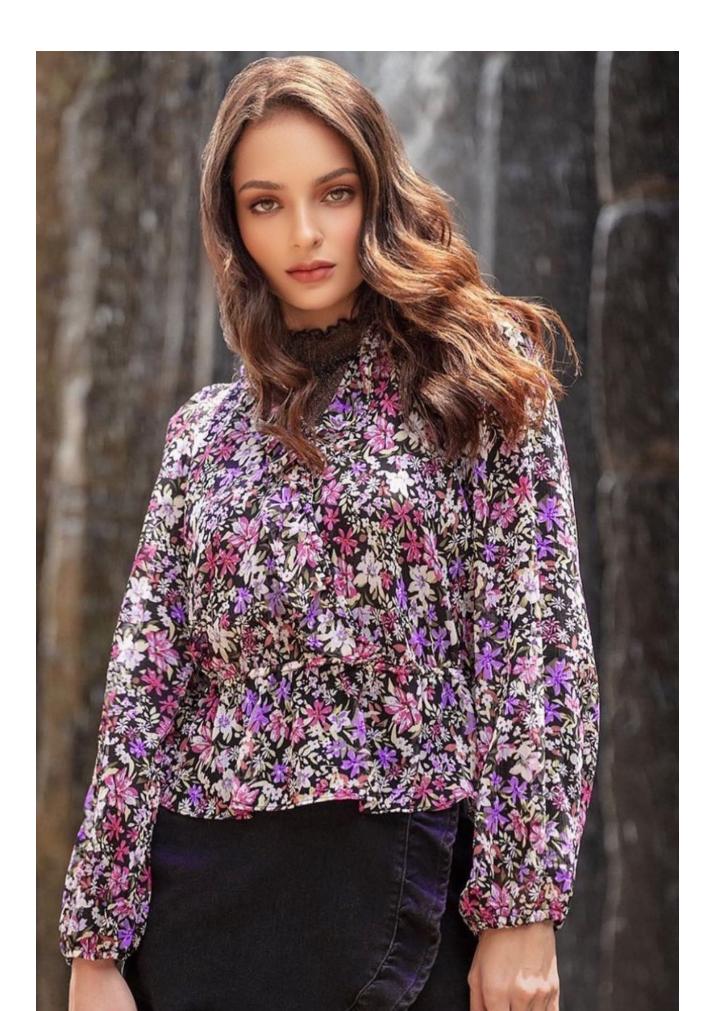

**Donor Code: CD0004** 

| Eye Calor      | Hair Color                      | Height           |
|----------------|---------------------------------|------------------|
| Green          | Brown                           | 177 CM/ 58 KG    |
| Ethnicity      | Blood Type                      | Education        |
| Colombian      | 0                               | College Graduate |
| Donor Location | Willing to Travel Out of State? | Date of Birth    |
| Mexico         |                                 | 1999             |

## **Basic Information**

| Date of Birth     | August 10 – 1999 |
|-------------------|------------------|
| Height            | <u>1.77</u>      |
| Weight            | 58 kg            |
| Hair Color        | Brown            |
| Eye Color         | Green            |
| Ethnic Origin     | Colombian        |
| Maternal Heritage | <u>Spanish</u>   |
| Paternal Heritage | <u>Italian</u>   |
| Blood Type        | <u>O+</u>        |
| Visa              | ⊠Yes □No         |