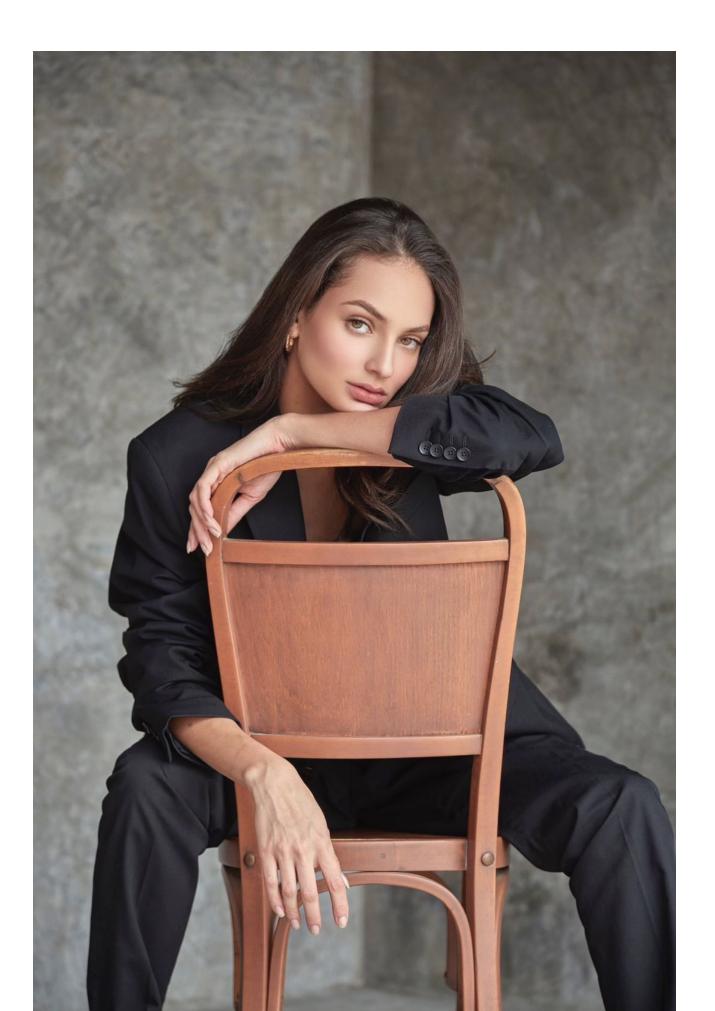

**Donor Code: CD0004** 

| Eye Calor      | Hair Color                      | Height           |
|----------------|---------------------------------|------------------|
| Green          | Brown                           | 177 CM/ 58 KG    |
| Ethnicity      | Blood Type                      | Education        |
| Colombian      | 0                               | College Graduate |
| Donor Location | Willing to Travel Out of State? | Date of Birth    |
| Mexico         |                                 | 1999             |

## **Basic Information**

| Date of Birth     | August 10 – 1999 |
|-------------------|------------------|
| Height            | <u>1.77</u>      |
| Weight            | 58 kg            |
| Hair Color        | Brown            |
| Eye Color         | Green            |
| Ethnic Origin     | Colombian        |
| Maternal Heritage | <u>Spanish</u>   |
| Paternal Heritage | <u>Italian</u>   |
| Blood Type        | <u>O+</u>        |
| Visa              | ⊠Yes □No         |