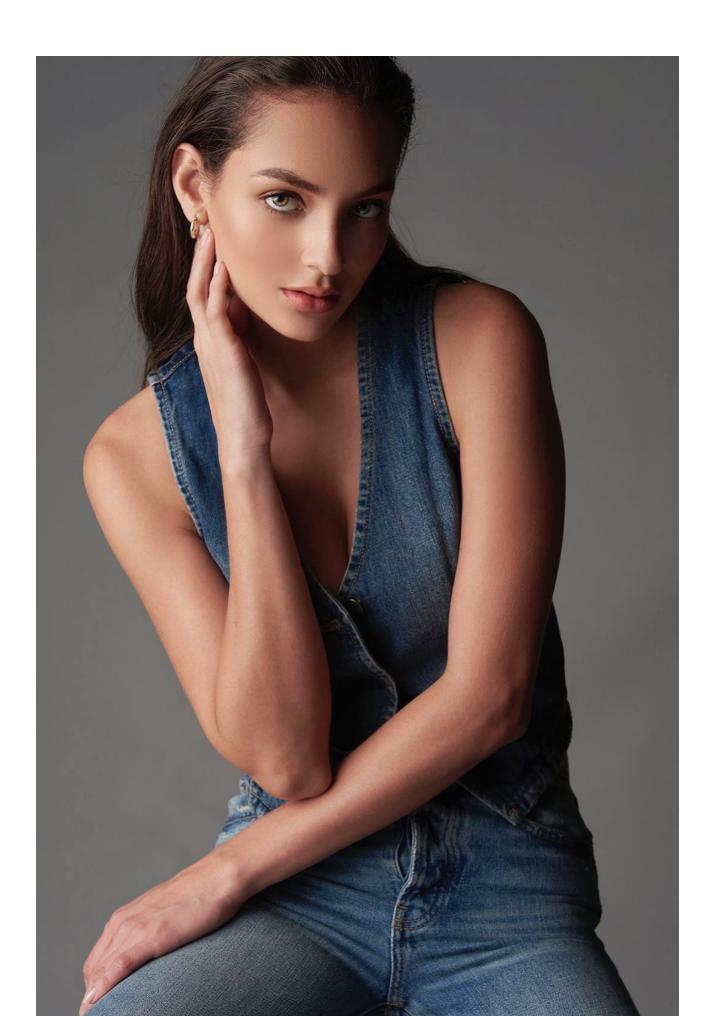

**Donor Code: CD0004** 

| Eye Calor      | Hair Color                      | Height           |
|----------------|---------------------------------|------------------|
| Green          | Brown                           | 177 CM/ 58 KG    |
| Ethnicity      | Blood Type                      | Education        |
| Colombian      | 0                               | College Graduate |
| Donor Location | Willing to Travel Out of State? | Date of Birth    |
| Mexico         |                                 | 1999             |

## **Basic Information**

| Date of Birth     | August 10 – 1999 |
|-------------------|------------------|
| Height            | <u>1.77</u>      |
| Weight            | 58 kg            |
| Hair Color        | Brown            |
| Eye Color         | Green            |
| Ethnic Origin     | Colombian        |
| Maternal Heritage | <u>Spanish</u>   |
| Paternal Heritage | <u>Italian</u>   |
| Blood Type        | <u>O+</u>        |
| Visa              | ⊠Yes □No         |