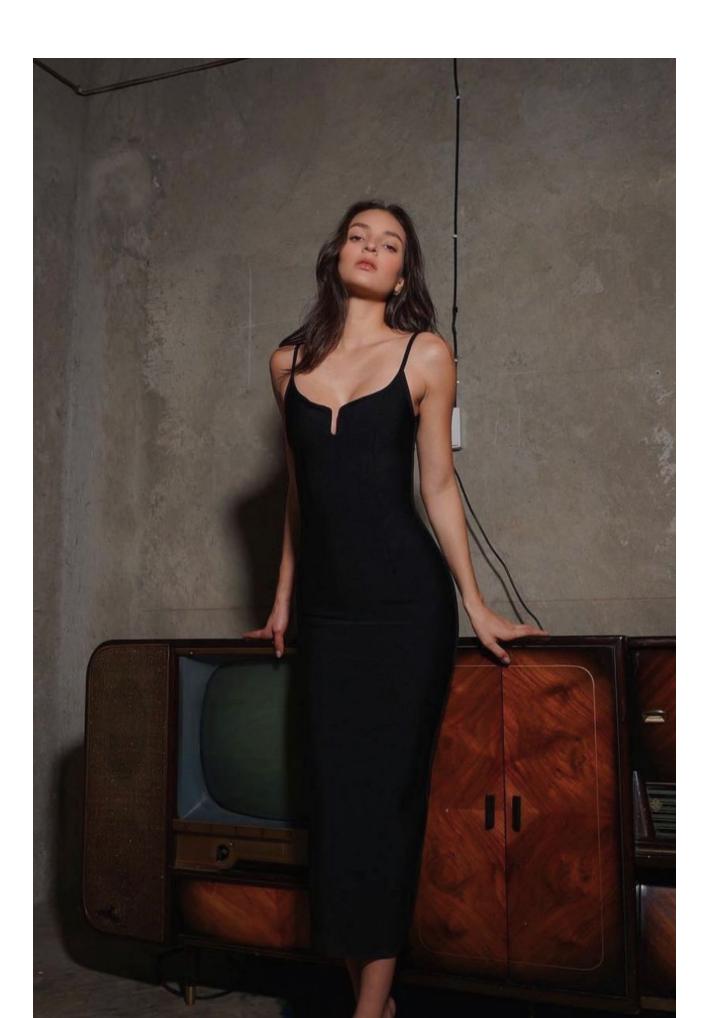

**Donor Code: CD0004** 

| Eye Calor      | Hair Color                      | Height           |
|----------------|---------------------------------|------------------|
| Green          | Brown                           | 177 CM/ 58 KG    |
| Ethnicity      | Blood Type                      | Education        |
| Colombian      | 0                               | College Graduate |
| Donor Location | Willing to Travel Out of State? | Date of Birth    |
| Mexico         |                                 | 1999             |

## **Basic Information**

| Date of Birth     | August 10 – 1999 |
|-------------------|------------------|
| Height            | <u>1.77</u>      |
| Weight            | 58 kg            |
| Hair Color        | Brown            |
| Eye Color         | Green            |
| Ethnic Origin     | Colombian        |
| Maternal Heritage | <u>Spanish</u>   |
| Paternal Heritage | <u>Italian</u>   |
| Blood Type        | <u>O+</u>        |
| Visa              | ⊠Yes □No         |