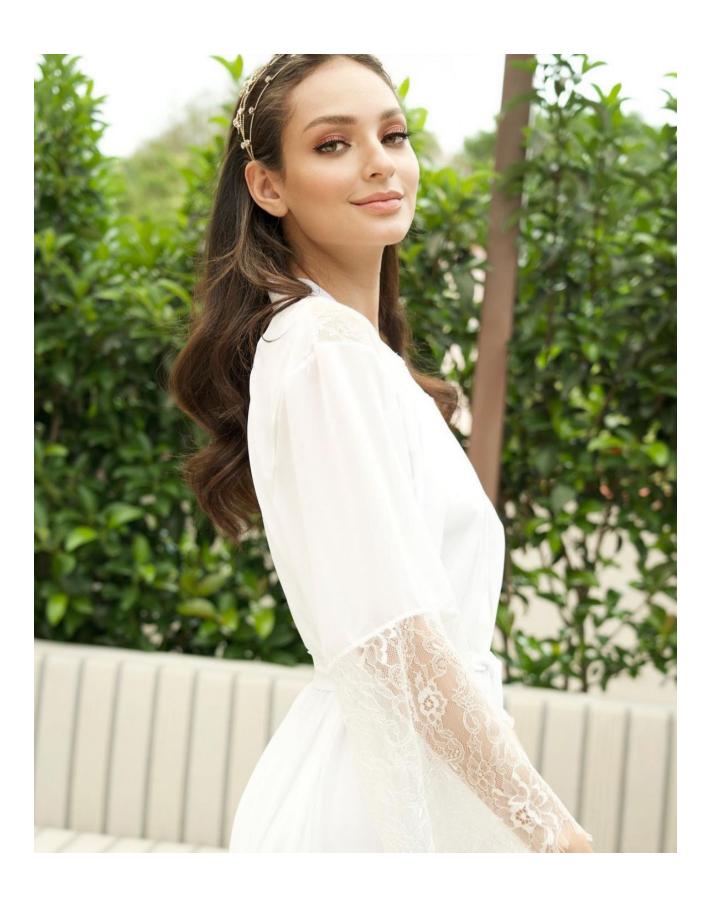

**Donor Code: CD0004** 

| Eye Calor      | Hair Color                      | Height           |
|----------------|---------------------------------|------------------|
| Green          | Brown                           | 177 CM/ 58 KG    |
| Ethnicity      | Blood Type                      | Education        |
| Colombian      | 0                               | College Graduate |
| Donor Location | Willing to Travel Out of State? | Date of Birth    |
| Mexico         |                                 | 1999             |

## **Basic Information**

| Date of Birth     | August 10 – 1999 |
|-------------------|------------------|
| Height            | <u>1.77</u>      |
| Weight            | 58 kg            |
| Hair Color        | Brown            |
| Eye Color         | Green            |
| Ethnic Origin     | Colombian        |
| Maternal Heritage | <u>Spanish</u>   |
| Paternal Heritage | <u>Italian</u>   |
| Blood Type        | <u>O+</u>        |
| Visa              | ⊠Yes □No         |