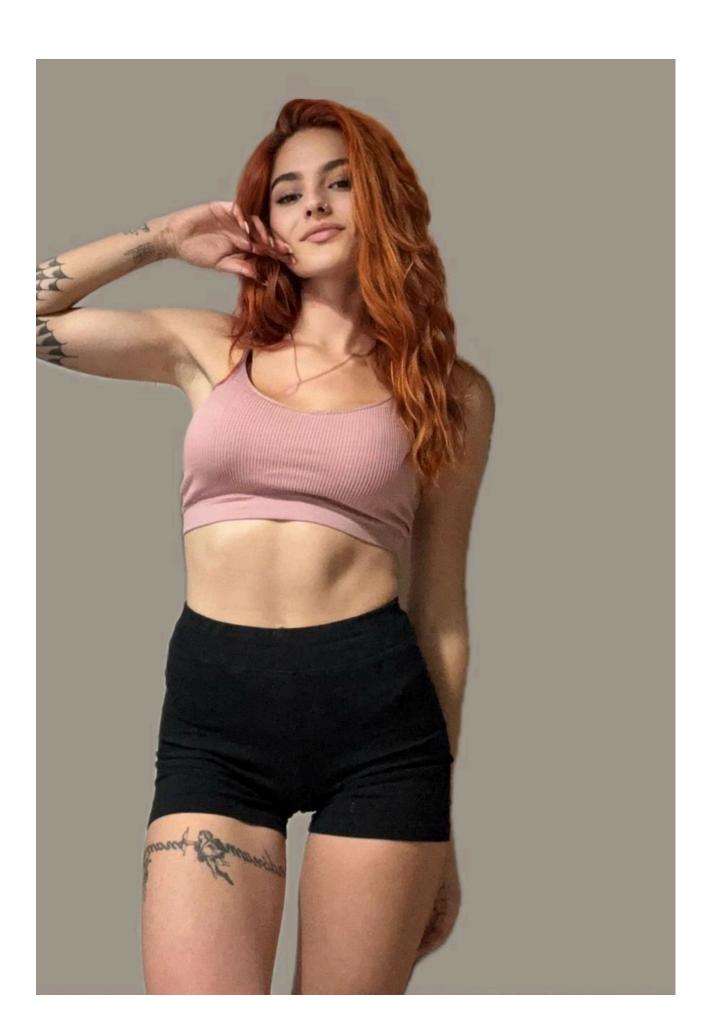

**Donor Code: CDV009** 

| Eye Color      | Hair Color                      | Height           |
|----------------|---------------------------------|------------------|
| Brown          | Brown                           | 171 CM/ 50 KG    |
| Ethnicity      | Blood Type                      | Education        |
| Caucasian      |                                 | College Graduate |
| Donor Location | Willing to Travel Out of State? | Date of Birth    |
| Spain          |                                 | 1998             |

# **Basic Information**

| Date of Birth     | 03-03-1998           |
|-------------------|----------------------|
| Height            | <u>1,71</u>          |
| Weight            | <u>50kg</u>          |
| Hair Color        | Brown                |
| Eye Color         | Brown                |
| Ethnic Origin     | <u>Spain</u>         |
| Maternal Heritage | <u>Spain</u>         |
| Paternal Heritage | <u>Spain</u>         |
| Blood Type        |                      |
| Visa              | <del>□</del> Yes □No |