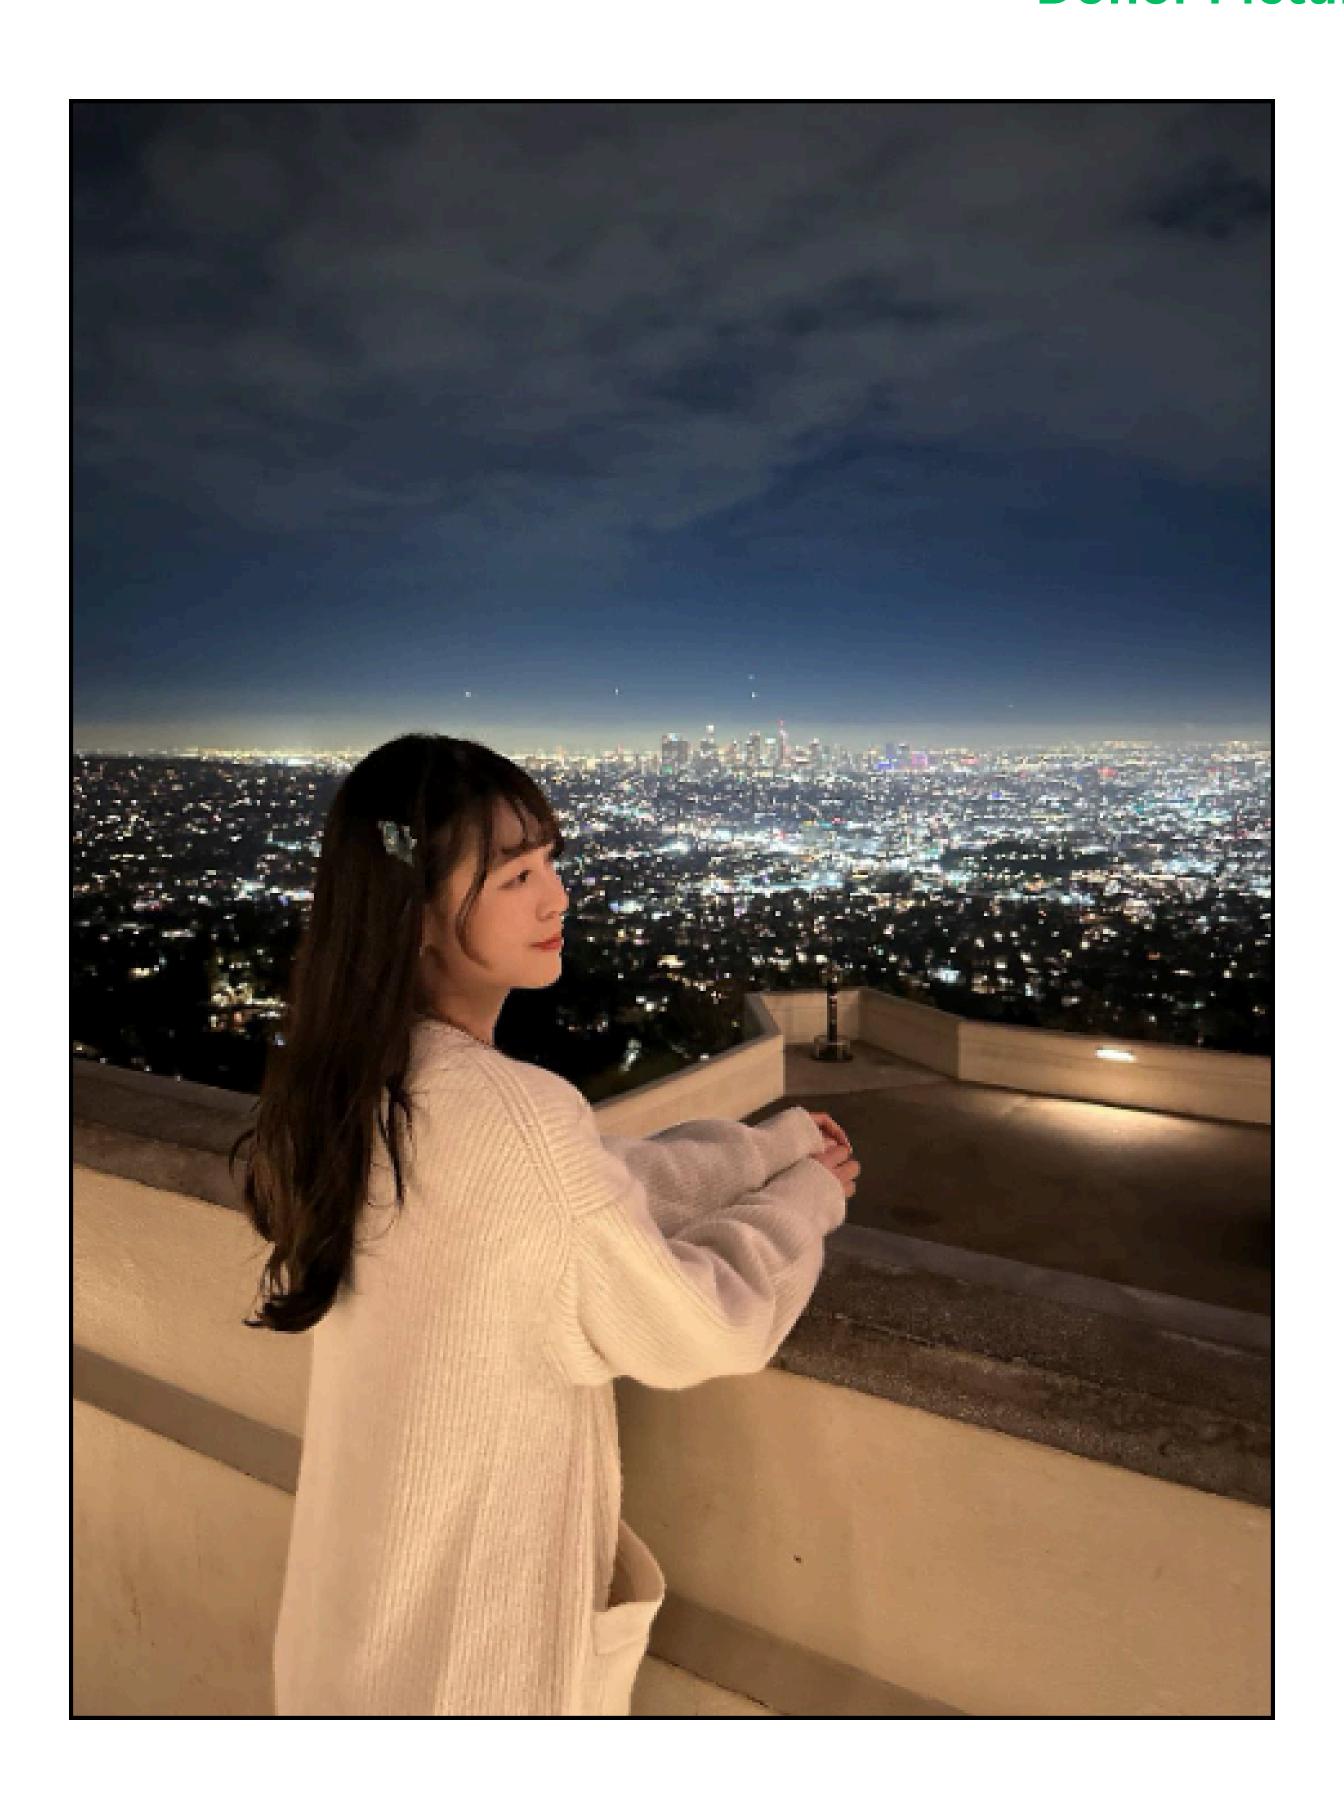

**Donor Code: AD1385** 

| Eye Color      | Hair Color                     | Height              |
|----------------|--------------------------------|---------------------|
| Dark Brown     | Dark Brown                     | 158 CM/ 45 KG       |
| Ethnicity      | Blood Type                     | Education           |
| Asian          | A                              | University graduate |
| Donor Location | Willing to Travel Out of State | e? Date of Birth    |
| Taiwan         |                                | 2001                |