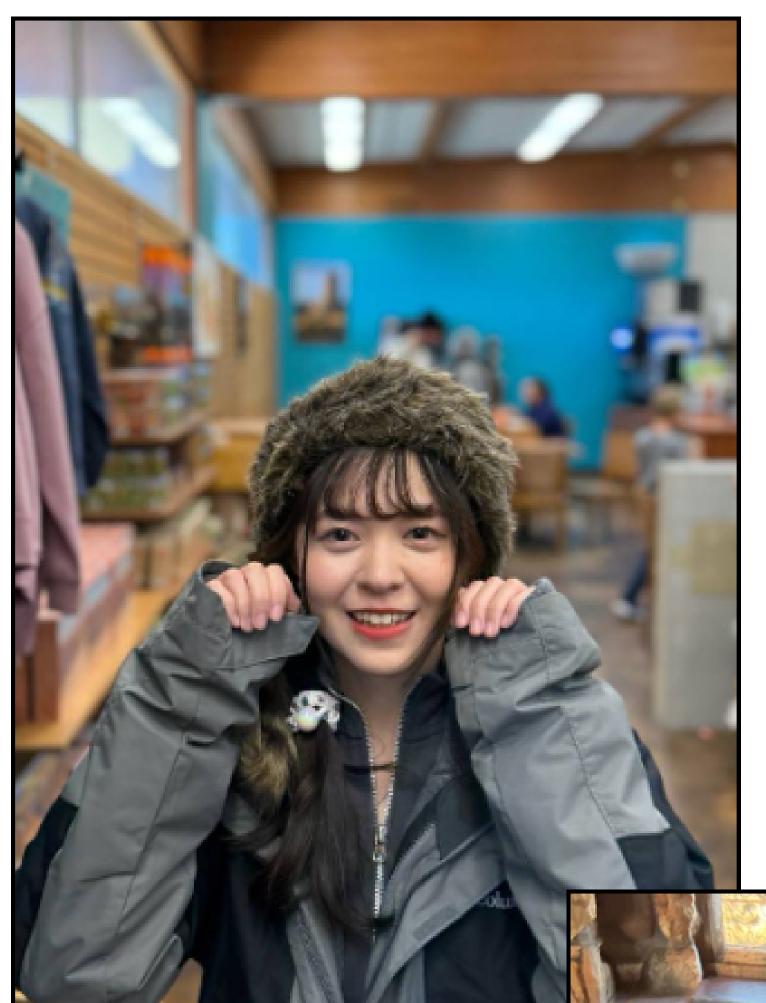

**Donor Code: AD1385** 

| Eye Color      | Hair Color                     | Height              |
|----------------|--------------------------------|---------------------|
| Dark Brown     | Dark Brown                     | 158 CM/ 45 KG       |
| Ethnicity      | Blood Type                     | Education           |
| Asian          | A                              | University graduate |
| Donor Location | Willing to Travel Out of State | e? Date of Birth    |
| Taiwan         |                                | 2001                |

### **Character/Personality**

Describe your character/personality?

Cheerful, meticulous, optimistic, strong, honest, warm, compassionate, brave

What are your hobbies, talents, or if you won any rewards from the past? In sports, I often place in the top five in sprinting and long jump competitions.