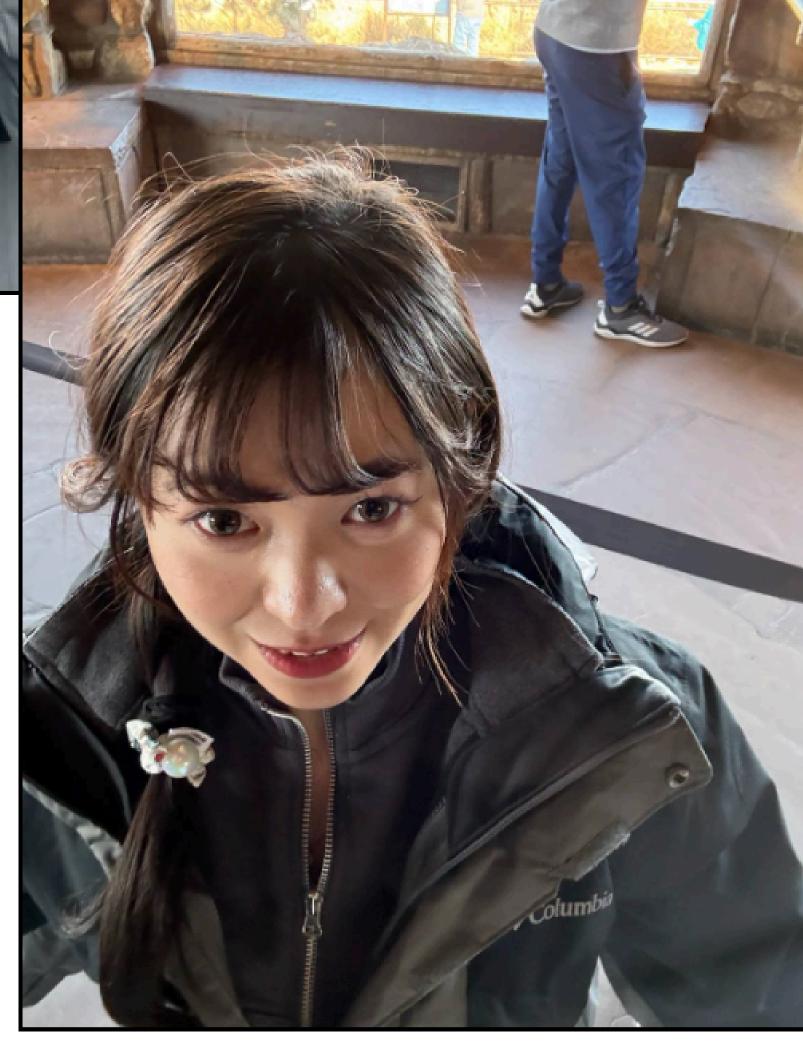

**Donor Code: AD1385** 

| Eye Color      | Hair Color                     | Height              |
|----------------|--------------------------------|---------------------|
| Dark Brown     | Dark Brown                     | 158 CM/ 45 KG       |
| Ethnicity      | Blood Type                     | Education           |
| Asian          | A                              | University graduate |
| Donor Location | Willing to Travel Out of State | e? Date of Birth    |
| Taiwan         |                                | 2001                |