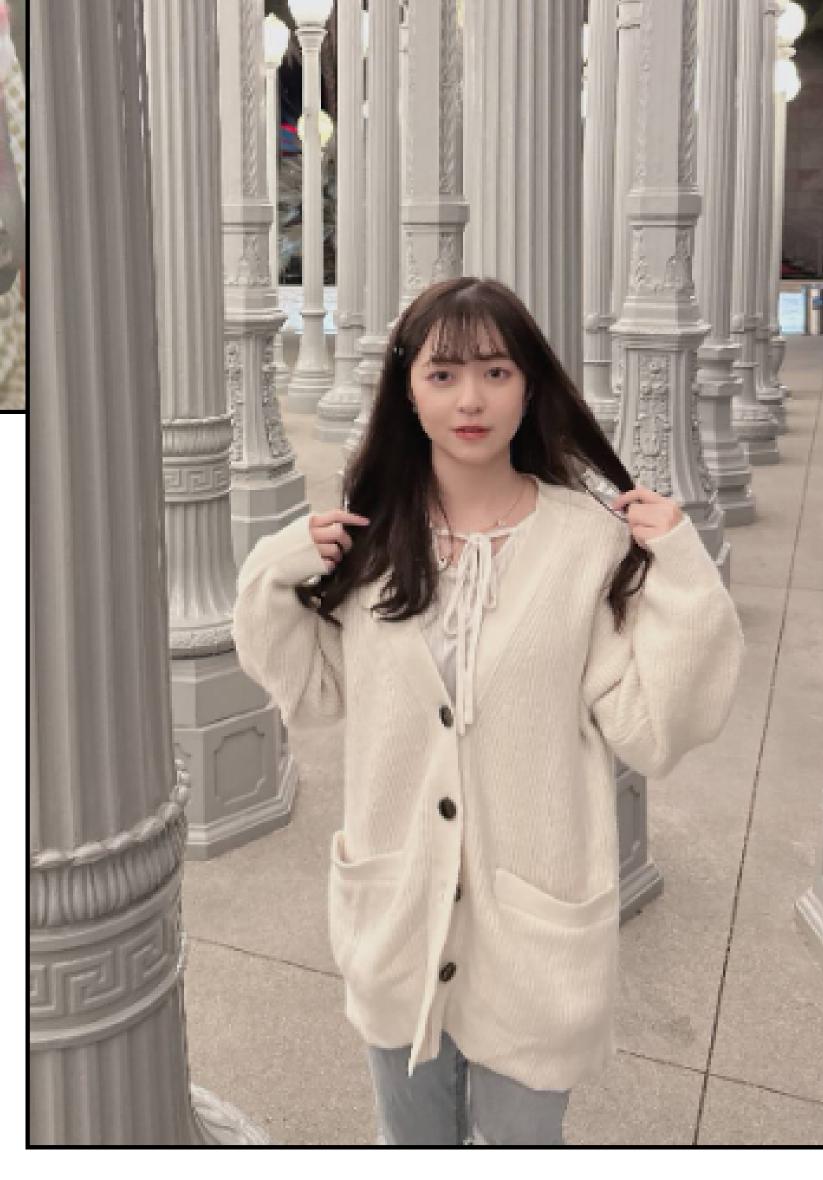

**Donor Code: AD1385** 

| Eye Color      | Hair Color                     | Height              |
|----------------|--------------------------------|---------------------|
| Dark Brown     | Dark Brown                     | 158 CM/ 45 KG       |
| Ethnicity      | Blood Type                     | Education           |
| Asian          | A                              | University graduate |
| Donor Location | Willing to Travel Out of State | e? Date of Birth    |
| Taiwan         |                                | 2001                |

### **Character/Personality**

Describe your character/personality?

Cheerful, meticulous, optimistic, strong, honest, warm, compassionate, brave

What are your hobbies, talents, or if you won any rewards from the past? In sports, I often place in the top five in sprinting and long jump competitions.