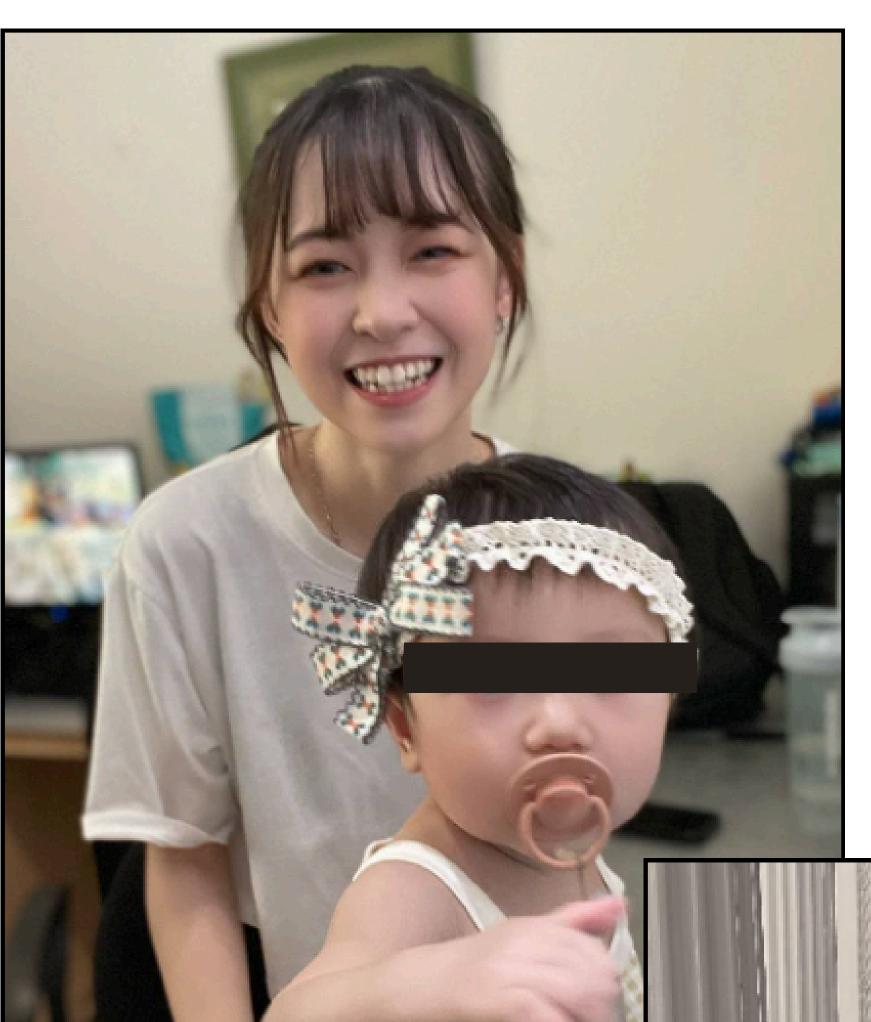

**Donor Code: AD1385** 

| Eye Color      | Hair Color                     | Height              |
|----------------|--------------------------------|---------------------|
| Dark Brown     | Dark Brown                     | 158 CM/ 45 KG       |
| Ethnicity      | Blood Type                     | Education           |
| Asian          | A                              | University graduate |
| Donor Location | Willing to Travel Out of State | e? Date of Birth    |
| Taiwan         |                                | 2001                |

### **Character/Personality**

Describe your character/personality?

Cheerful, meticulous, optimistic, strong, honest, warm, compassionate, brave

What are your hobbies, talents, or if you won any rewards from the past? In sports, I often place in the top five in sprinting and long jump competitions.