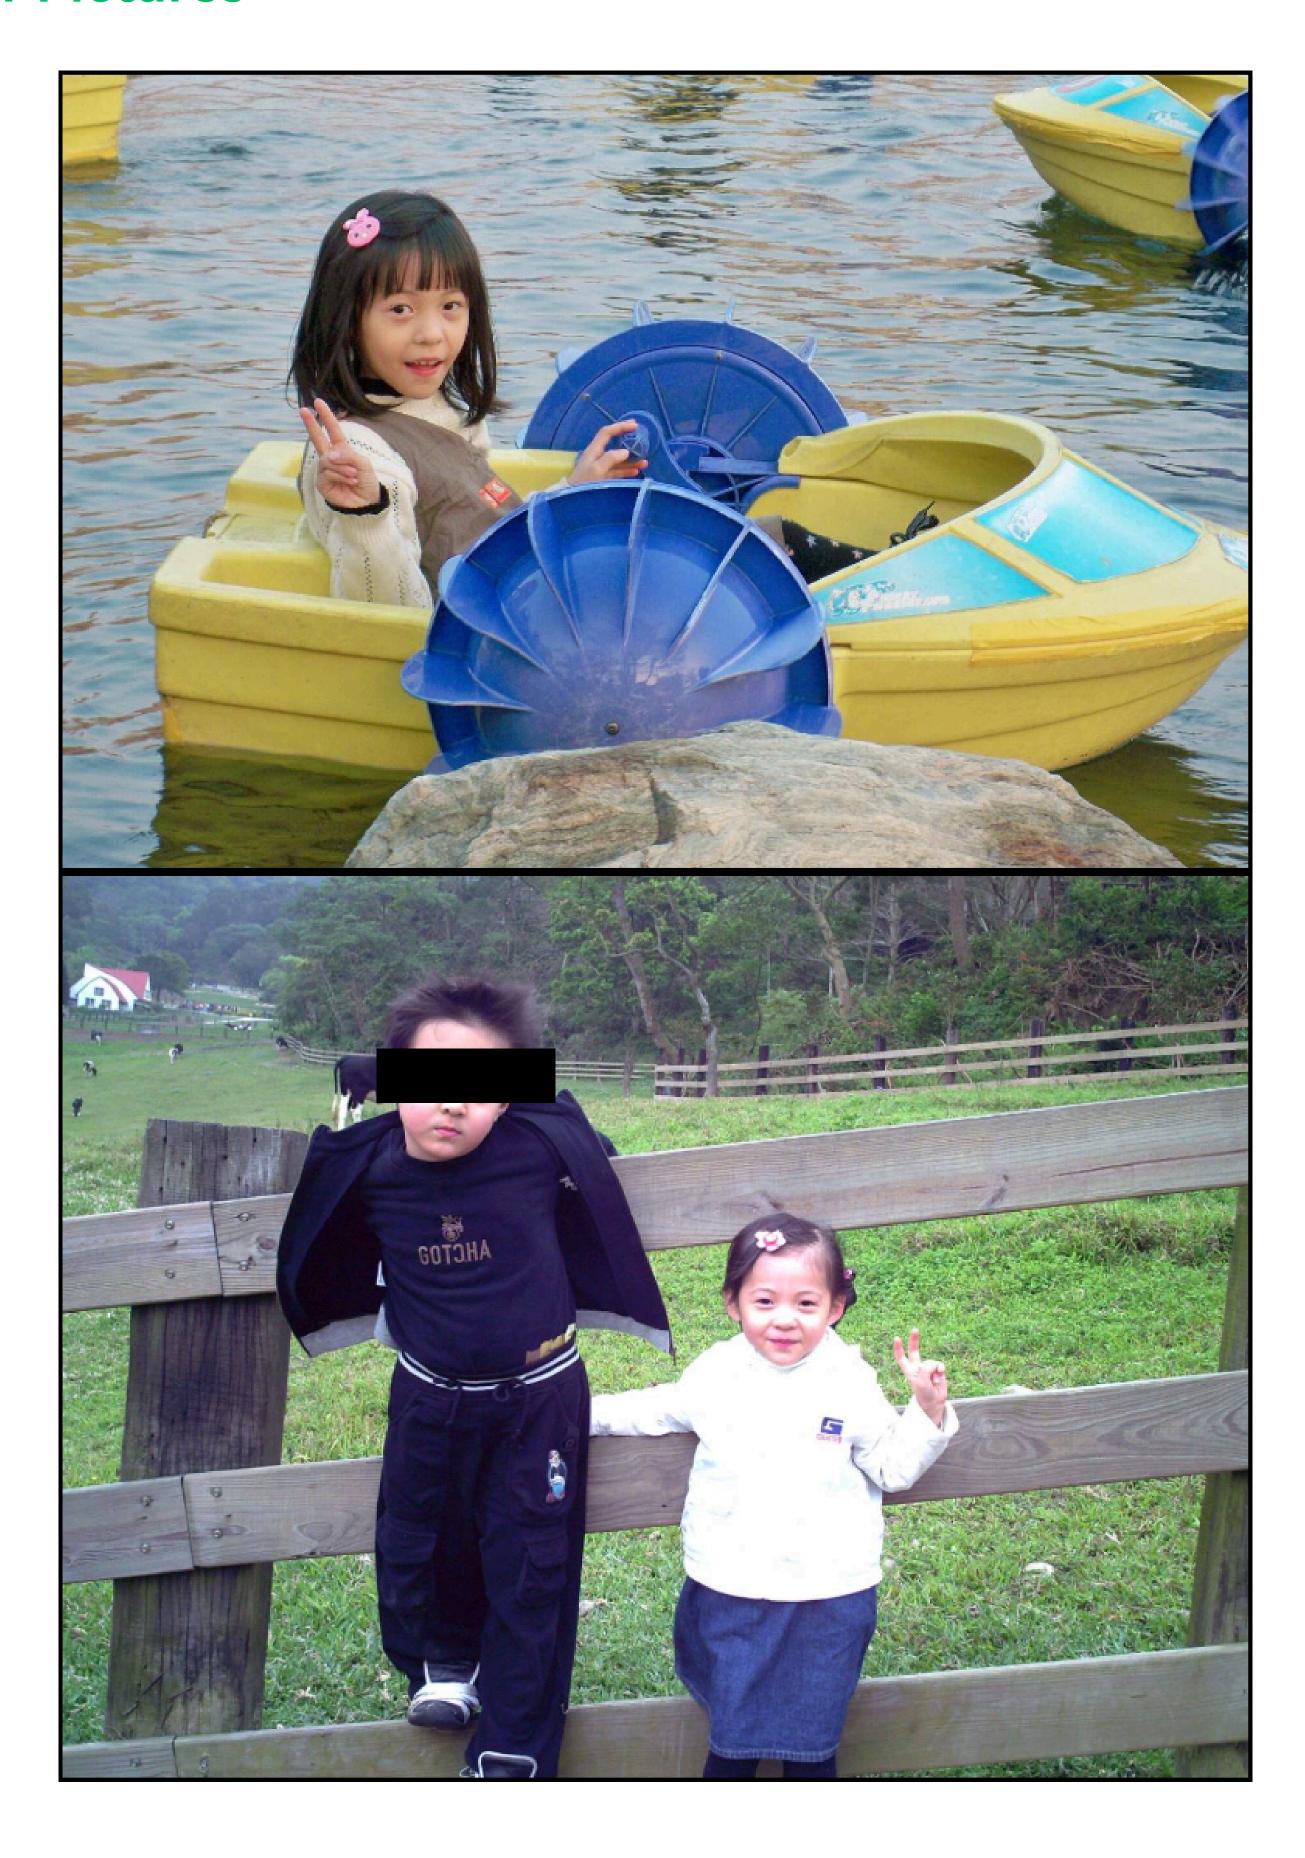

## Family History

| Relative             | Age | Height/<br>Weight | Race  | eye /hair<br>color        | Health  |
|----------------------|-----|-------------------|-------|---------------------------|---------|
| Father               | 47  | 180/85            | Asian | Dark Brown/<br>Dark Brown | healthy |
| Mother               | 45  | 157/50            | Asian | Dark Brown/<br>Brown      | healthy |
| Grandpa              | 76  | 176/70            | Asian | Black/ Dark<br>Brown      | healthy |
| Grandma              | 75  | 157/47            | Asian | Dark Brown/<br>Dark Brown | healthy |
| Grandma-mother side  | 74  | 157/46            | Asian | Dark Brown/<br>Dark Brown | healthy |
| Grandpa- mother side | 75  | 175/70            | Asian | Black/ Dark<br>Brown      | healthy |