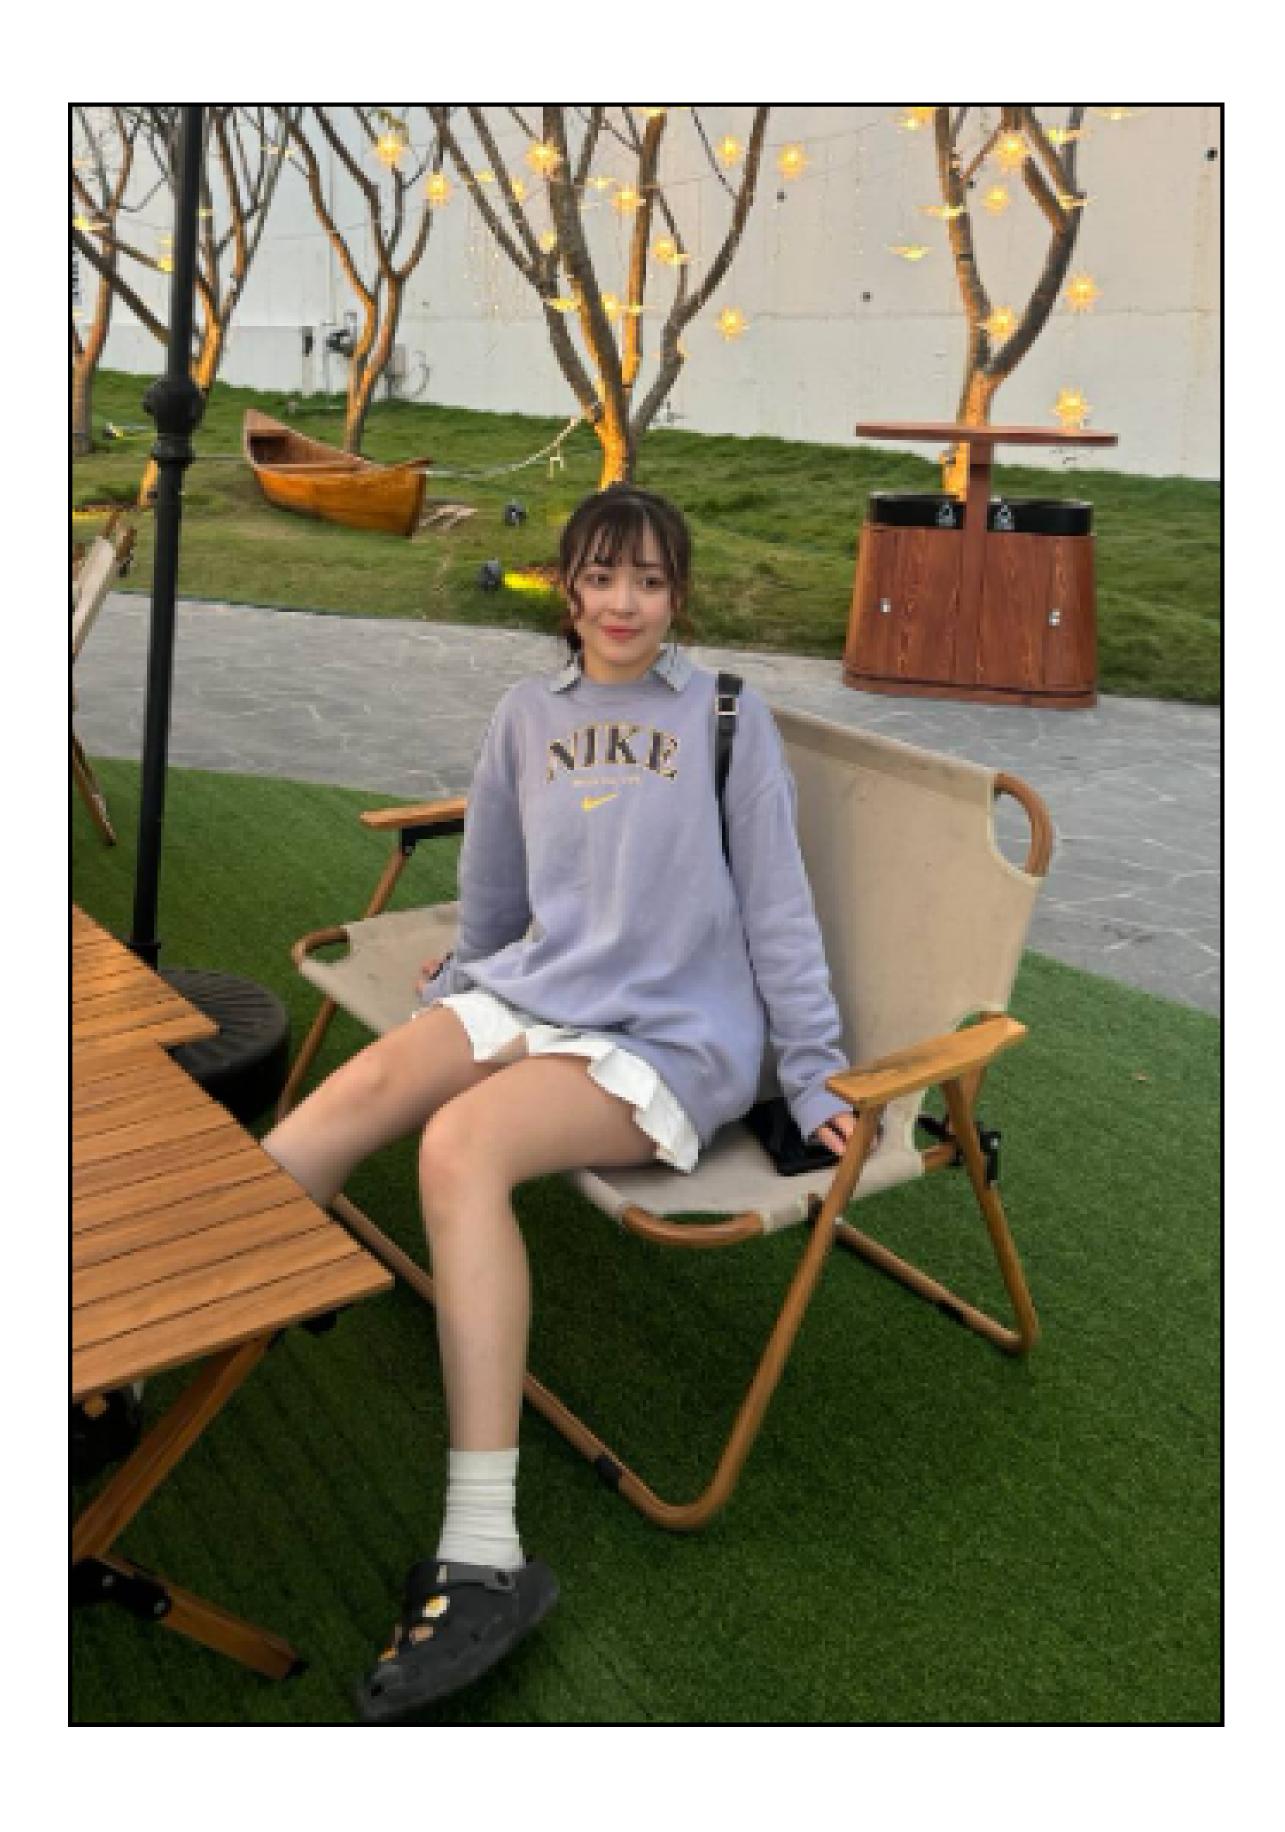

**Donor Code: AD1385** 

| Eye Color      | Hair Color                     | Height              |
|----------------|--------------------------------|---------------------|
| Dark Brown     | Dark Brown                     | 158 CM/ 45 KG       |
| Ethnicity      | Blood Type                     | Education           |
| Asian          | A                              | University graduate |
| Donor Location | Willing to Travel Out of State | e? Date of Birth    |
| Taiwan         |                                | 2001                |