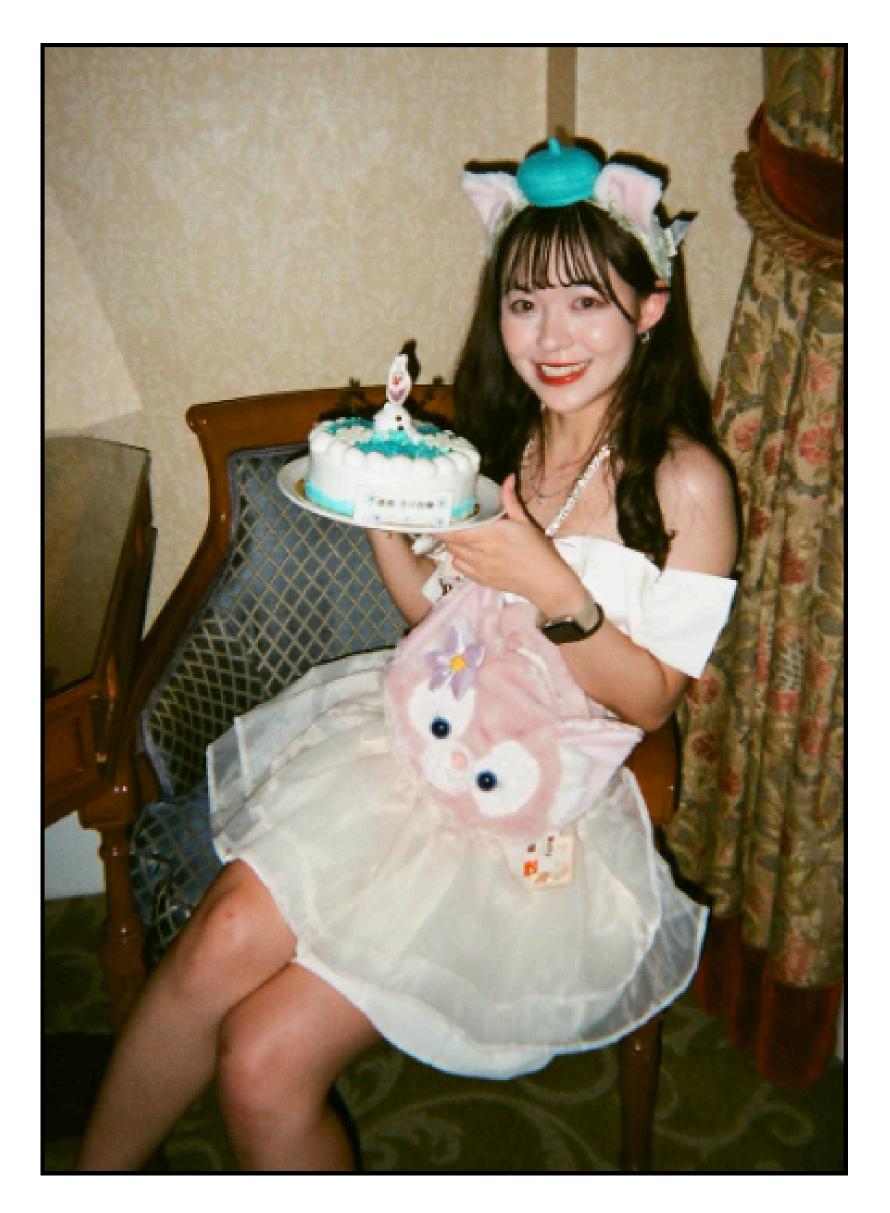

**Donor Code: AD1385** 

| Eye Color      | Hair Color                     | Height              |
|----------------|--------------------------------|---------------------|
| Dark Brown     | Dark Brown                     | 158 CM/ 45 KG       |
| Ethnicity      | Blood Type                     | Education           |
| Asian          | A                              | University graduate |
| Donor Location | Willing to Travel Out of State | e? Date of Birth    |
| Taiwan         |                                | 2001                |

### **Character/Personality**

Describe your character/personality?

Cheerful, meticulous, optimistic, strong, honest, warm, compassionate, brave

What are your hobbies, talents, or if you won any rewards from the past? In sports, I often place in the top five in sprinting and long jump competitions.