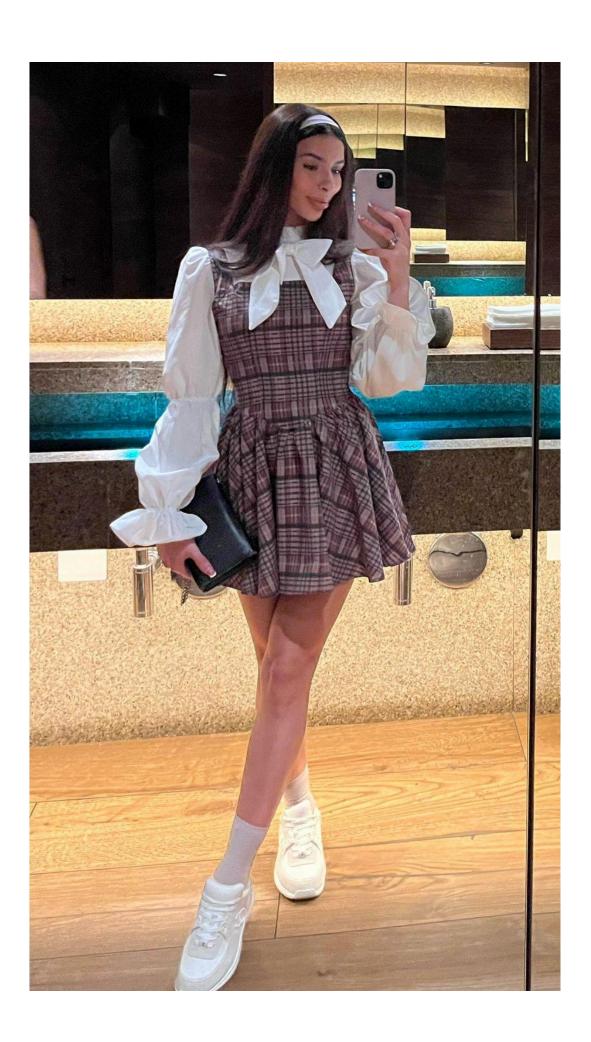

**Donor Code: CDV010** 

| Eye Color                      | Hair Color                      | Height           |
|--------------------------------|---------------------------------|------------------|
| Brown                          | Brown                           | 172 CM/ 52 KG    |
| Ethnicity                      | Blood Type                      | Education        |
| Half spanish,<br>Half moroccan | 0                               | College Graduate |
| Donor Location                 | Willing to Travel Out of State? | Date of Birth    |
| Spain                          |                                 | 1997             |

## **Basic Information**

| Date of Birth     | <u>29/03/1997</u>           |
|-------------------|-----------------------------|
| Height            | <u>1,72 m</u>               |
| Weight            | 52 kg                       |
| Hair Color        | Brown                       |
| Eye Color         | Brown                       |
| Ethnic Origin     | Half spanish, half moroccan |
| Maternal Heritage | Moroccan                    |
| Paternal Heritage | <u>Spanish</u>              |
| Blood Type        | <u>0-</u>                   |
| Visa              | □ Yes □No                   |