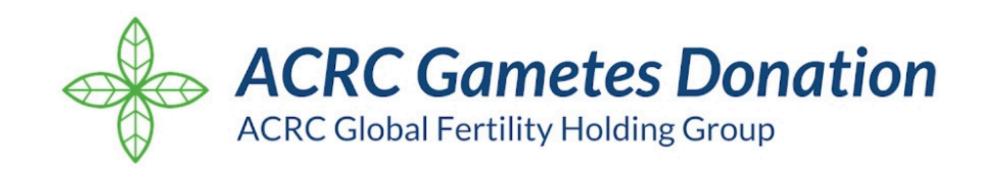

**Donor Code: ADJ082** 



| Eye Color      | Hair Color          | Height                          |  |  |
|----------------|---------------------|---------------------------------|--|--|
| Black          | Black               | 160 CM/ 51 KG                   |  |  |
| Ethnicity      | Blood Type          | Education                       |  |  |
| Asian          | В                   | <b>University Graduated</b>     |  |  |
| Donor Location | Willing to Travel O | Willing to Travel Out of State? |  |  |

**Taiwan** 



# **Donor Pictures**





# **Donor Pictures**



# Physical Information What is your occupation? working for Service industry Have you ever done plastic surgery before? Please Describe. NO

### Education

NO

Myopia

The highest level of education completed? bachelor