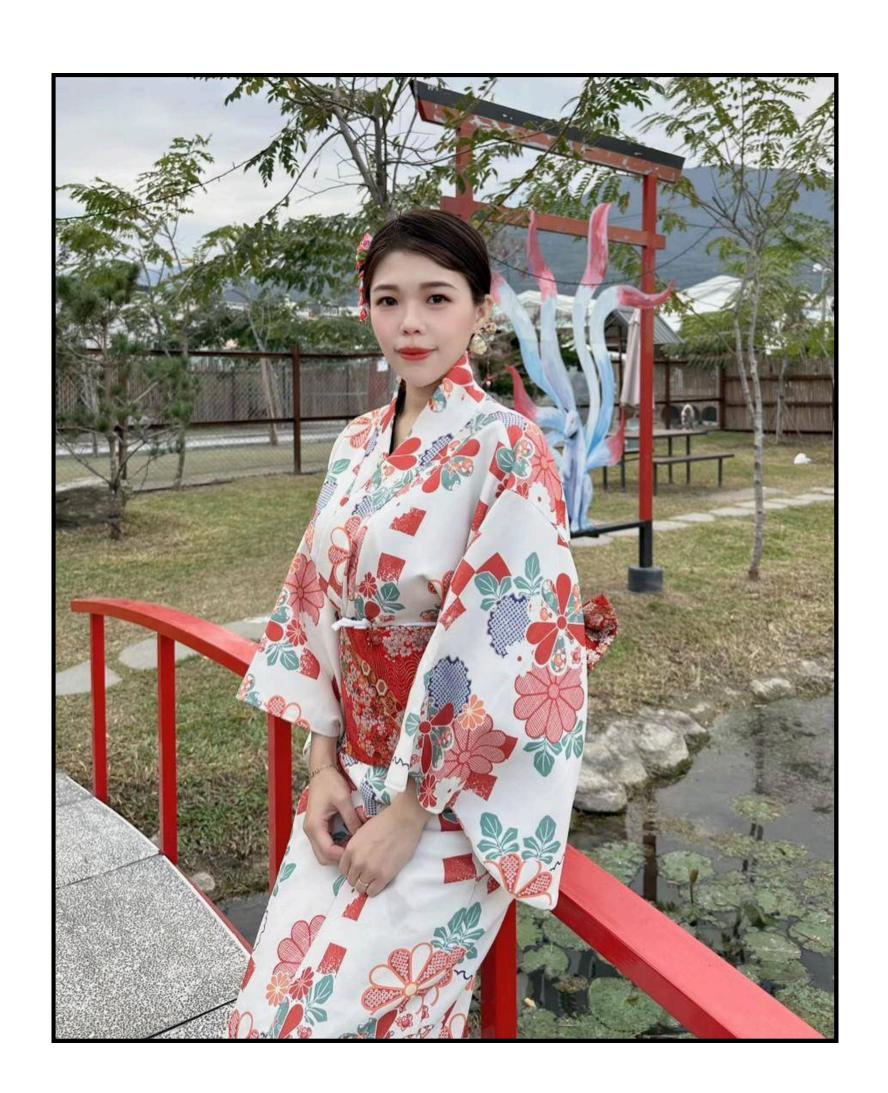

**Donor Code: AD1347** 



| Eye Color      | Hair Color                      | Height                      |  |  |
|----------------|---------------------------------|-----------------------------|--|--|
| Brown          | Black                           | 48KG/163CM                  |  |  |
| Ethnicity      | Blood Type                      | Education                   |  |  |
| Asian          | В                               | <b>University Graduated</b> |  |  |
| Donor Location | Willing to Travel Out of State? | Date of Birth               |  |  |
| Taiwan         |                                 | 1995-07-01                  |  |  |

## **Donor Pictures**



# **Donor Pictures**





#### **Physical Information**

Do you have tattoo or body piercing? If yes, please indicate the year they done.

Two tattoo