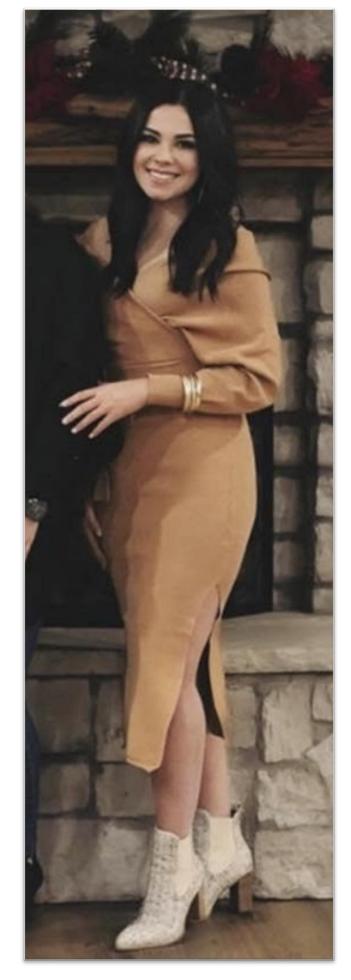

# CD1388

| Eye Color      | Hair Color                      | Height          |  |
|----------------|---------------------------------|-----------------|--|
| Brown          | Black                           | 162cm           |  |
| Ethnicity      | Blood Type                      | Education       |  |
| Caucasian      | В                               | College Student |  |
| Donor Location | Willing to Travel Out of State? |                 |  |
|                |                                 |                 |  |

# Physical Information

#### **Eye Color** Brown

#### Natural Hair Color Black

## **Natural Hair Type**

Thick/Wavy - Many Complements on my hair.

#### **Corrective Dental** No

Vision Excellent

**Complexion/Skin Tone** Fair/Medium

What is your occupation? Nursing Student

Do you have any musical talents? If any, please list. No

Do you have any artistic abilities? If any, please list. No