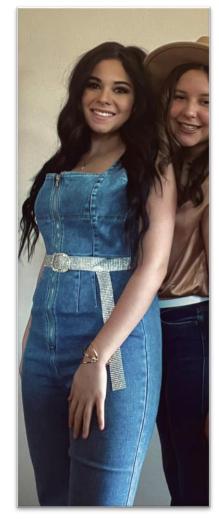

# CD1388

| Eye Color      | Hair Color                      | Height          |  |
|----------------|---------------------------------|-----------------|--|
| Brown          | Black                           | 162cm           |  |
| Ethnicity      | Blood Type                      | Education       |  |
| Caucasian      | В                               | College Student |  |
| Donor Location | Willing to Travel Out of State? |                 |  |
|                |                                 |                 |  |

#### **Eye Color** Brown

#### Natural Hair Color Black

## **Natural Hair Type**

Thick/Wavy - Many Complements on my hair.

#### **Corrective Dental** No

Vision Excellent

**Complexion/Skin Tone** Fair/Medium

What is your occupation? Nursing Student

Do you have any musical talents? If any, please list. No

Do you have any artistic abilities? If any, please list. No