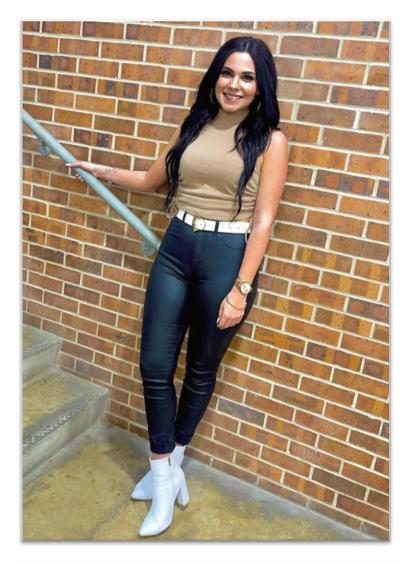

# CD1388

| Eye Color      | Hair Color                      | Height          |  |
|----------------|---------------------------------|-----------------|--|
| Brown          | Black                           | 162cm           |  |
| Ethnicity      | Blood Type                      | Education       |  |
| Caucasian      | В                               | College Student |  |
| Donor Location | Willing to Travel Out of State? |                 |  |
|                |                                 |                 |  |