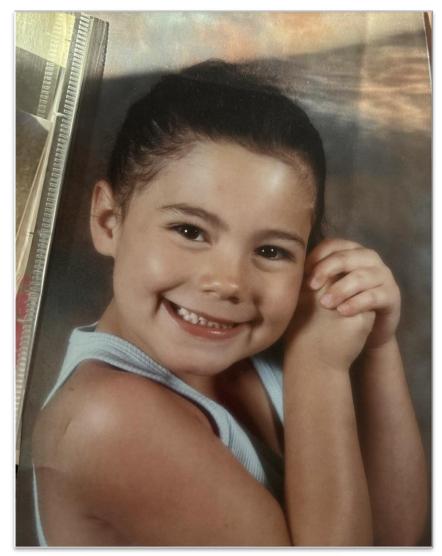

# CD1388

| Eye Color      | Hair Color                      | Height          |  |
|----------------|---------------------------------|-----------------|--|
| Brown          | Black                           | 162cm           |  |
| Ethnicity      | Blood Type                      | Education       |  |
| Caucasian      | В                               | College Student |  |
| Donor Location | Willing to Travel Out of State? |                 |  |
|                |                                 |                 |  |

#### **Eye Color** Brown

#### Natural Hair Color Black