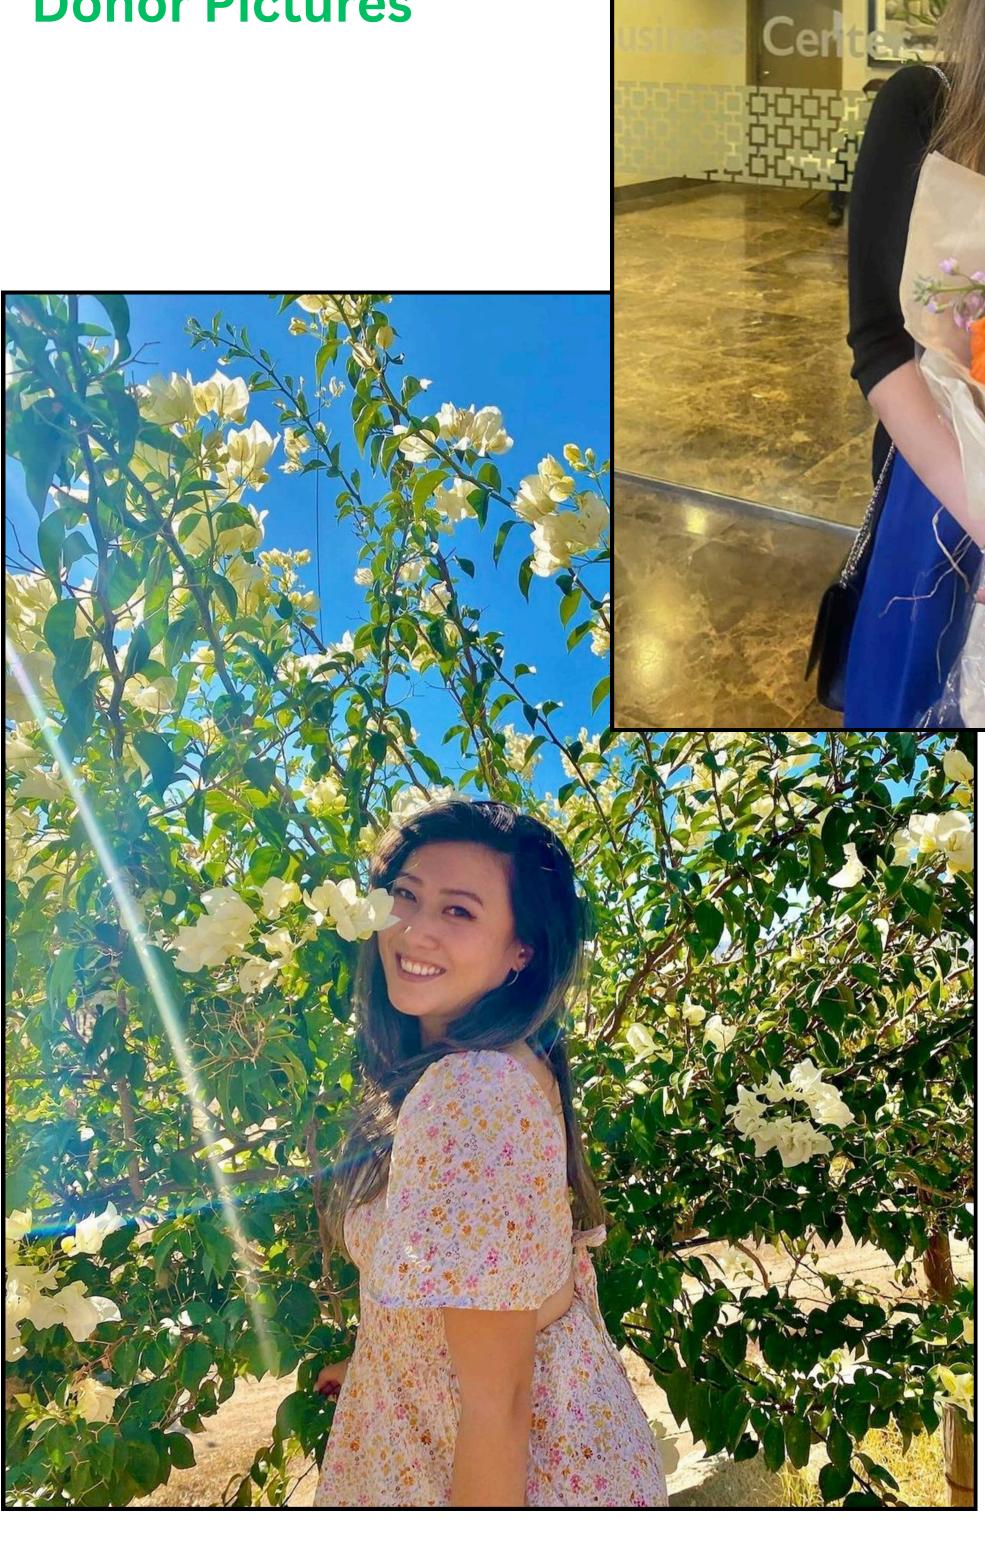

**Donor Code: ADA2294** 

| Eye Color      | Hair Color                      | Height         |
|----------------|---------------------------------|----------------|
| Brown          | Black                           | 163 CM/ 53 KG  |
| Ethnicity      | Blood Type                      | Education      |
| Asian          | 0                               | Advance Degree |
| Donor Location | Willing to Travel Out of State? | Date of Birth  |
| CA. LA         |                                 | 1996           |

#### **Character/Personality**

Describe your character/personality?

Love to smile, laugh. Cheerful.

What are your hobbies, talents, or if you won any rewards from the past? Painting. I play piano, hit gym, travel and love to visits new restaurants.