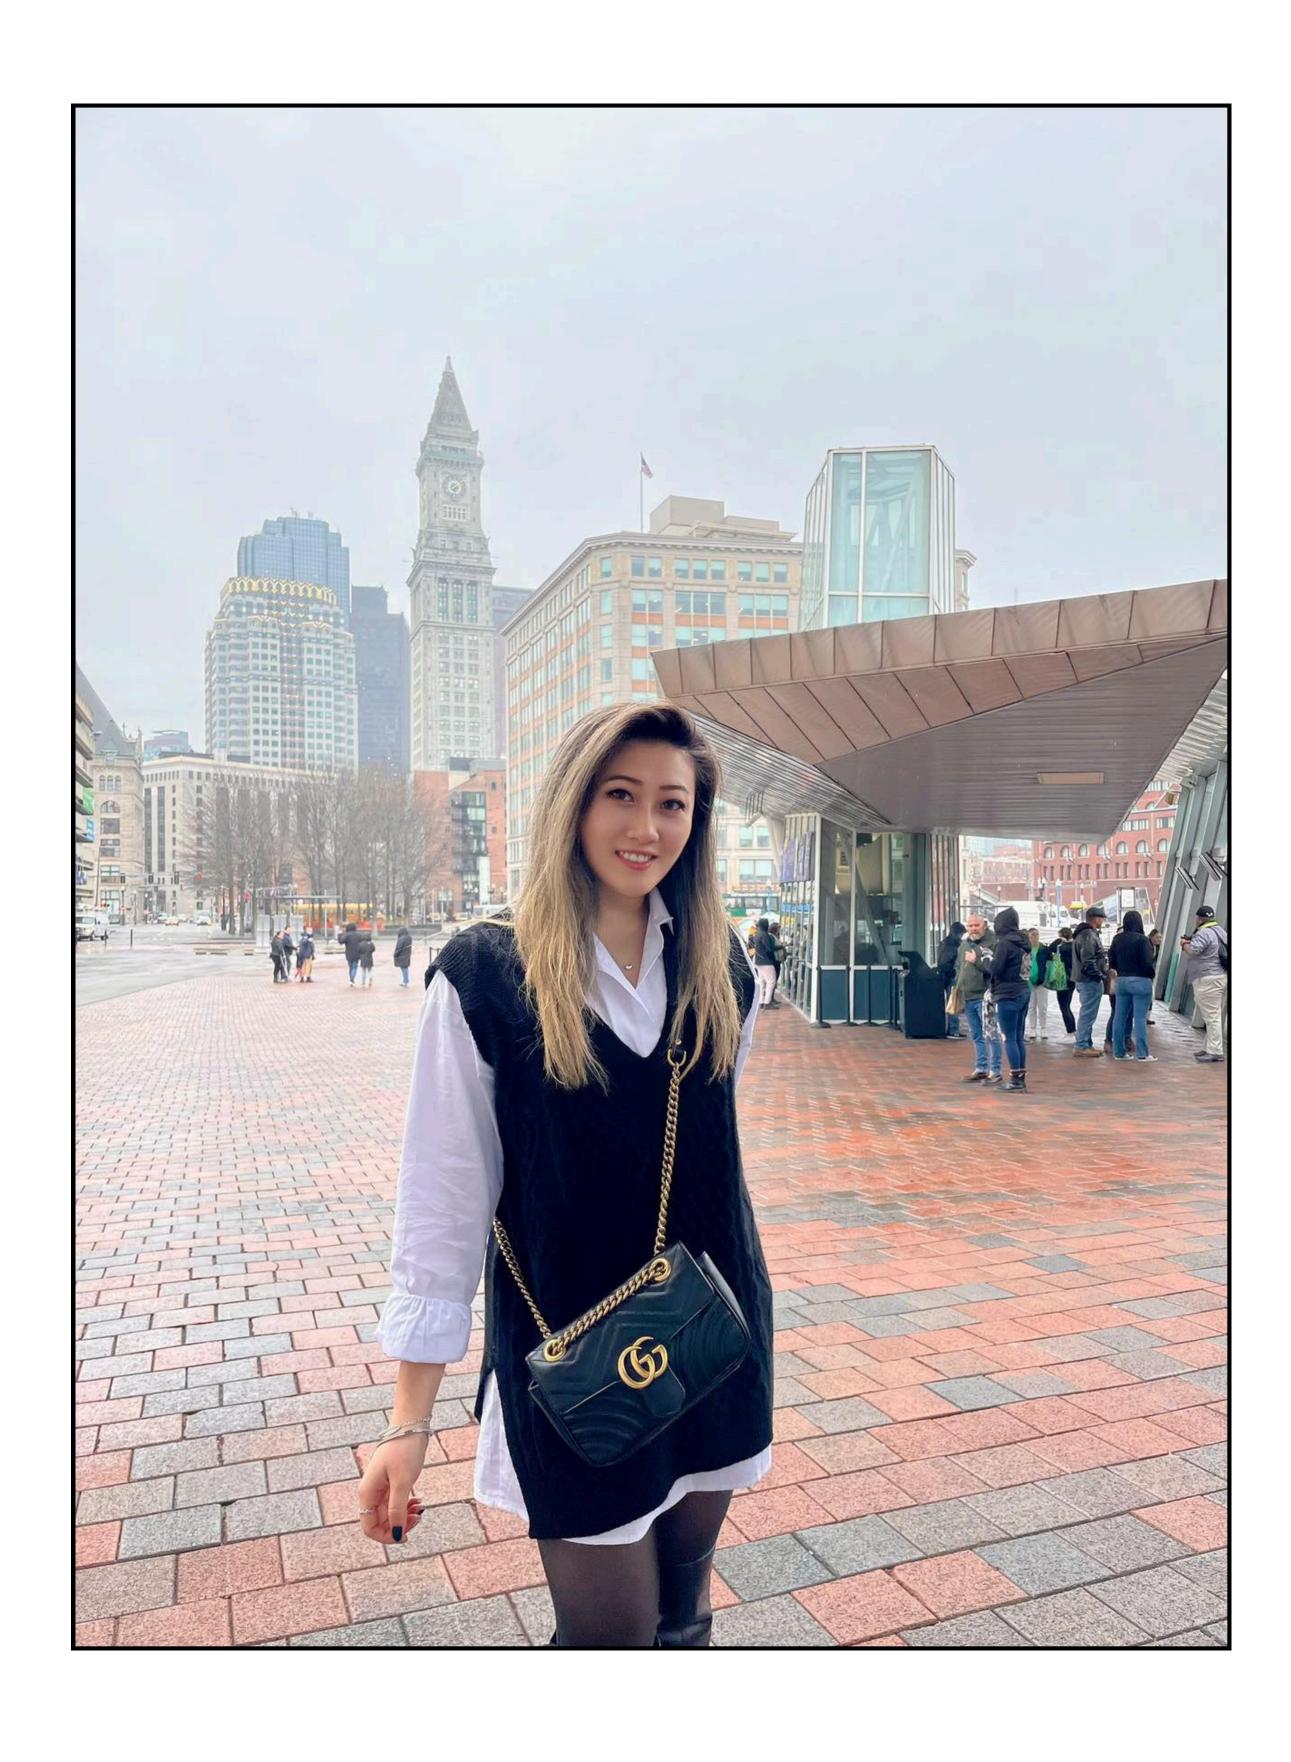

**Donor Code: ADA2294** 

| Eye Color      | Hair Color                      | Height         |
|----------------|---------------------------------|----------------|
| Brown          | Black                           | 163 CM/ 53 KG  |
| Ethnicity      | Blood Type                      | Education      |
| Asian          | 0                               | Advance Degree |
| Donor Location | Willing to Travel Out of State? | Date of Birth  |
| CA. LA         |                                 | 1996           |

#### **Character/Personality**

Describe your character/personality?

Love to smile, laugh. Cheerful.

What are your hobbies, talents, or if you won any rewards from the past? Painting. I play piano, hit gym, travel and love to visits new restaurants.